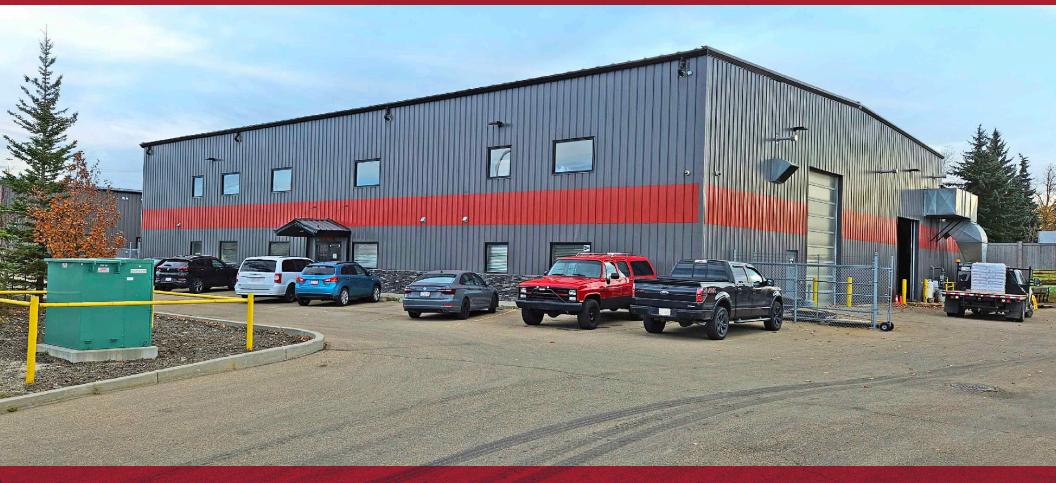

## FOR SALE/LEASE FREESTANDING OFFICE WAREHOUSE BUILDING & YARD 403 69 Ave NW, Edmonton, AB

13,800 SF ON 1.01 ACRES

CUSHMAN & WAKEFIELD Edmonton Suite 2700, TD Tower 10088 - 102 Avenue Edmonton, AB T5J 2Z1 www.cwedm.com

# THE OPPORTUNITY

- Rare fully loaded fabrication shop in SE Edmonton
- Fully paved parking area and fenced yard
- (2) 5 Ton OH bridge cranes with 125' span; 20' underhook height
- Paint and blast booth ready
- Make-up air and heavy power distributed throughout
- Built in 2013

#### **PROPERTY DETAILS**

MUNICIPAL ADDRESS 403 69 Ave NW, Edmonton, AB

LEGAL DESCRIPTION Lot 17B, Block 2, Plan 1221158

**ZONING** BE - Business Employment

**NEIGHBOURHOOD** Maple Ridge Industrial

BUILDING SIZE 1,784 SF 2nd Floor Mezz 1,784 SF Main floor Office 12,016 SF Main Floor Shop 15,584 SF Total Area

YEAR BUILT 2013

**PARKING AREA** 30 Parking Stalls

**DESCRIPTION** Freestanding warehouse & office industrial facility

SITE SIZE

1.01 Acres

POWER

400 Amp, 600 Volt, 3 Phase - to be confirmed by tenantt

HEATING OH Heating Units

CONSTRUCTION Concrete block

LOADING (6) OH Grade

**CLEAR HEIGHT** 22', 20' underhook

**PROPERTY TAX** \$65,048.22

LEASE RATE \$15.00 Per SF

**SALE PRICE** \$3,400,000