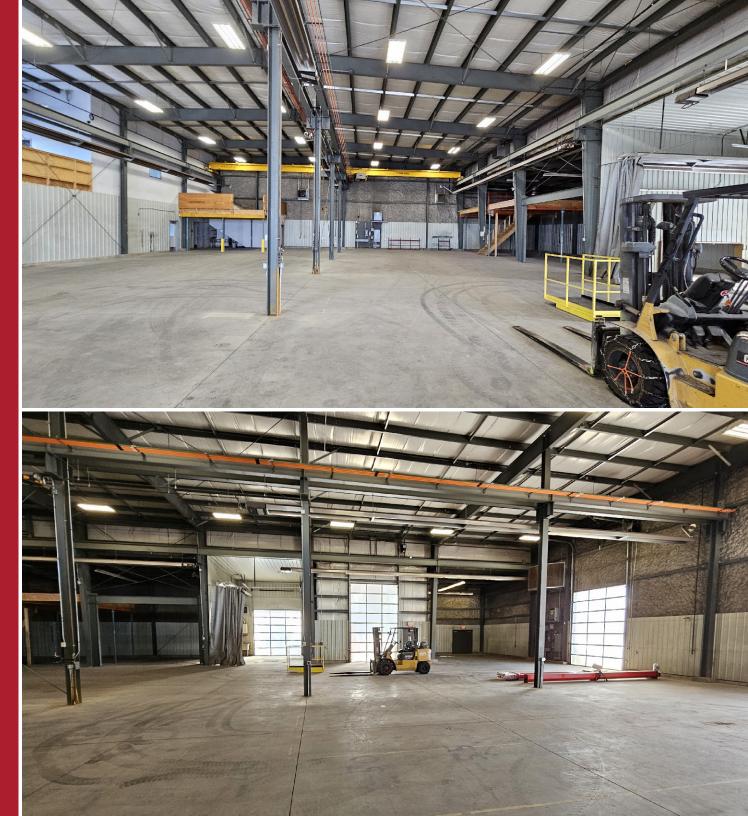

# THE OPPORTUNITY

- Rare fully loaded fabrication shop in SE Edmonton
- Fully paved parking area and fenced yard
- (2) 5 Ton OH bridge cranes with 125' span; 20' underhook height
- Paint and blast booth ready
- Make-up air and heavy power distributed throughout
- Built in 2013

CONSTRUCTION Concrete block

LOADING (6) OH Grade

**CLEAR HEIGHT** 22', 20' underhook

**PROPERTY TAX** \$65,048.22

LEASE RATE \$15.00 Per SF

**SALE PRICE** \$3,400,000