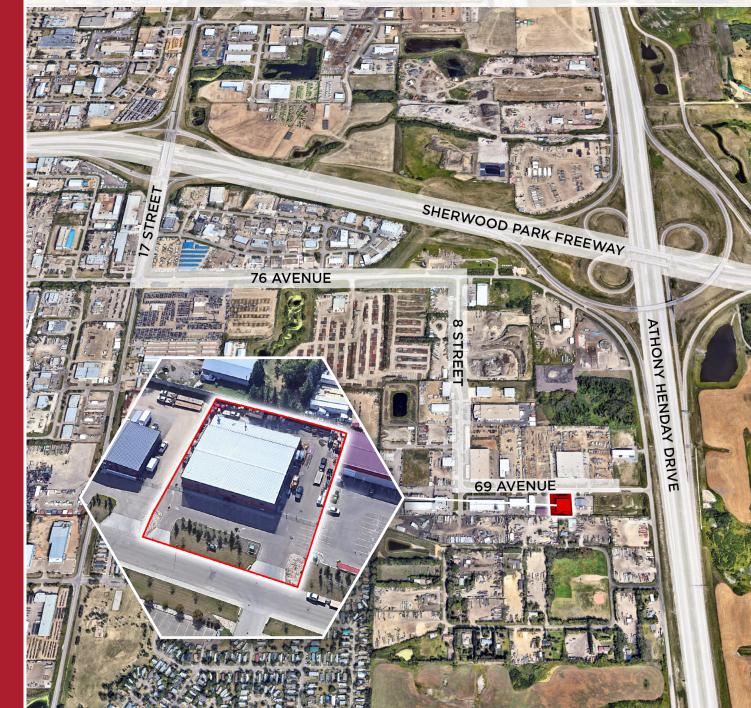

heavy power distributed throughout
- Built in 2013



#### **PROPERTY DETAILS**

MUNICIPAL ADDRESS 403 69 Ave NW, Edmonton, AB

LEGAL DESCRIPTION Lot 17B, Block 2, Plan 1221158

**ZONING** BE - Business Employment

**NEIGHBOURHOOD** Maple Ridge Industrial

BUILDING SIZE 1,784 SF 2nd Floor Mezz 1,784 SF Main floor Office 12,016 SF Main Floor Shop 15,584 SF Total Area

YEAR BUILT 2013

**PARKING AREA** 30 Parking Stalls

**DESCRIPTION** Freestanding warehouse & office industrial facility

SITE SIZE

1.01 Acres

POWER

400 Amp, 600 Volt, 3 Phase - to be confirmed by tenantt

HEATING OH Heating Units

CONSTRUCTION Concrete block

LOADING (6) OH Grade

**CLEAR HEIGHT** 22', 20' underhook

**PROPERTY TAX** \$65,048.22

LEASE RATE \$15.00 Per SF

**SALE PRICE** \$3,400,000

### **AERIAL VIEW**



### **FLOOR PLAN**





Patrick Livingston Senior Associate <u>780 655 7167</u> patrick.livingston@cwedm.com Zeshan Qureshi CPA, CA Partner <u>780 238 4576</u> zeshan.gureshi@cwedm.com Mark Bowman Associate <u>780 702 4256</u> mark.bowman@cwedm.com

Cushman & Wakefield Edmonton is independently owned and operated / A Member of the Cushman & Wakefield Alliance. No warranty or representation express or implied is made to the accuracy or completeness of the information contained herein, and same is submitted subject to errors, omissions, change of price, rental or other conditions, withdrawal without notice, and to any special listing conditions imposed by the property owner(s). As applicable, we make no representation as to the condition of the property for properties in question. March 19