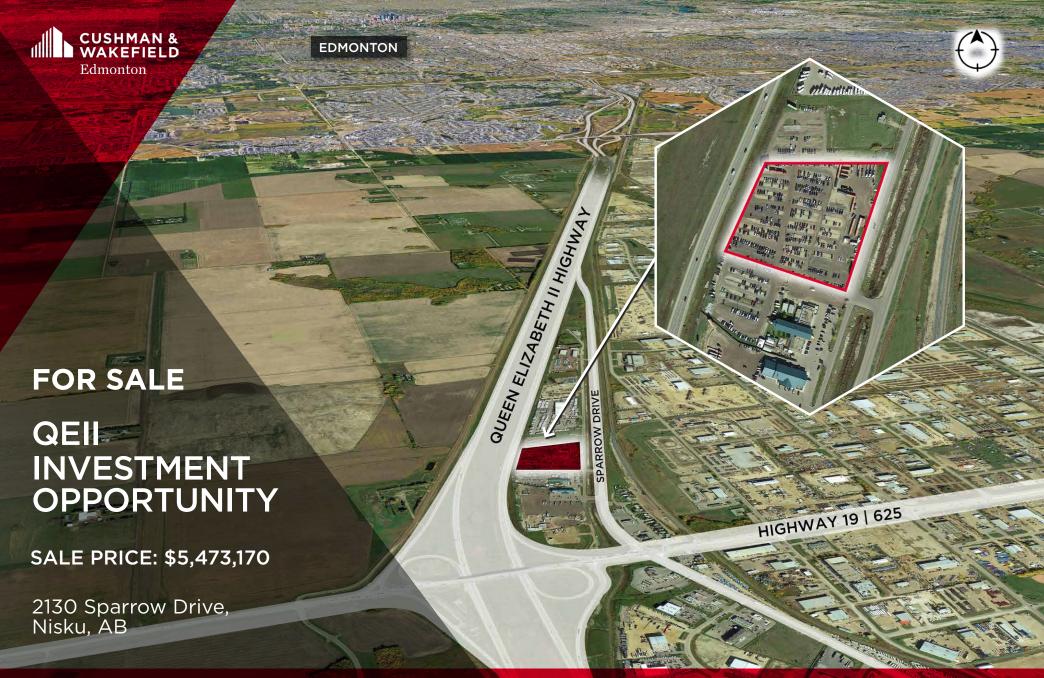

# **PROPERTY DETAILS**

SIZE

6.99 Acres

### **LEGAL DESCRIPTION**

Lot 1E, Block 1, Plan 0526671

## **LOCATION HIGHLIGHTS**

QEII HIGHWAY SEES OVER 100,000 VEHICLES PER DAY

- Service Comercial Zoning.
- Significant property tax advantage over Edmonton.
- Various development or owner user opportunities.

**SALE PRICE** 

\$5,473,170