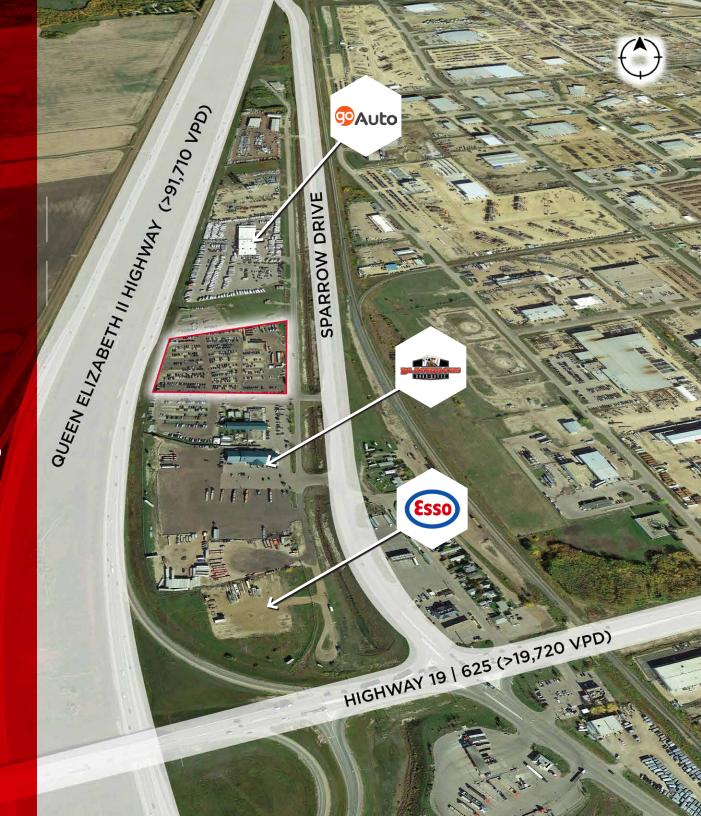

## **LOCATION HIGHLIGHTS**

QEII HIGHWAY SEES OVER 100,000 VEHICLES PER DAY

- Service Comercial Zoning.
- Significant property tax advantage over Edmonton.
- Various development or owner user opportunities.