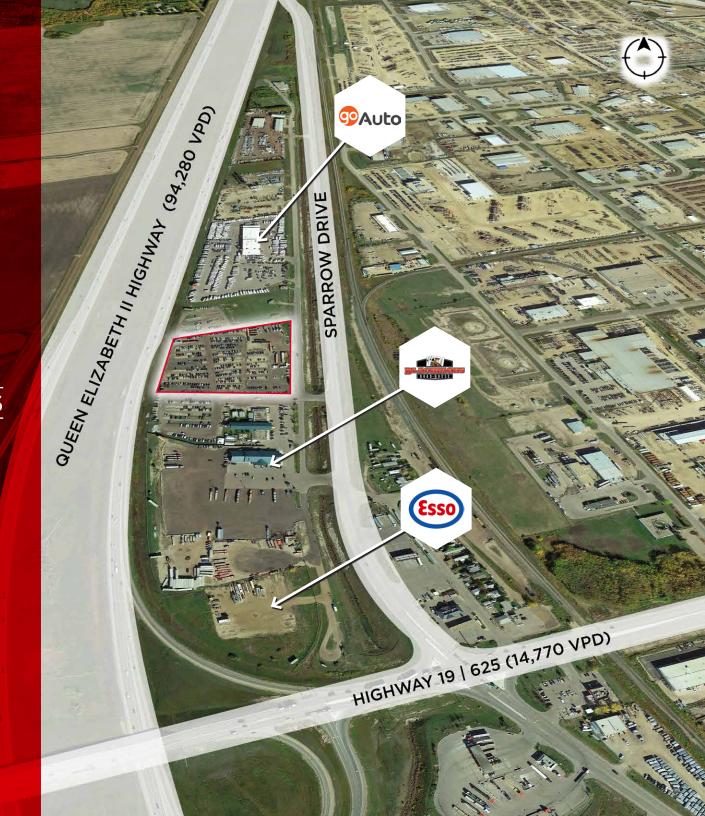

## **LOCATION HIGHLIGHTS**

QEII HIGHWAY SEES 94,280 VEHICLES PER DAY

- Service Comercial Zoning.
- Significant property tax advantage over Edmonton.
- Various development or owner user opportunities.

**SALE PRICE** 