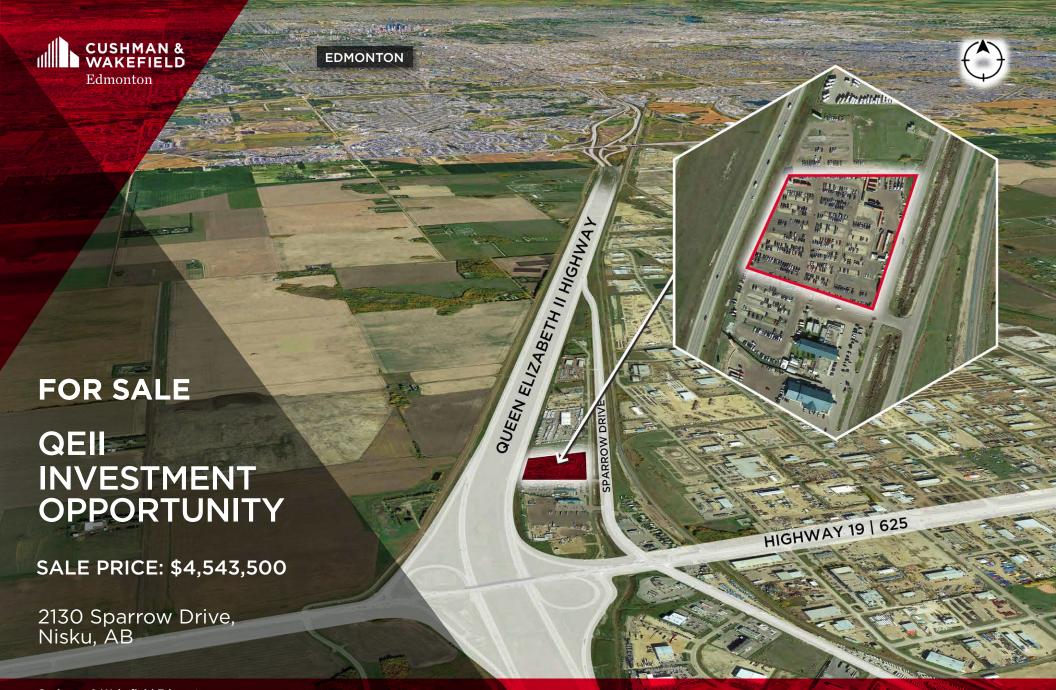

## **PROPERTY DETAILS**

**SIZE** 6.99 Acres

**LEGAL DESCRIPTION**Lot 1E, Block 1, Plan 0526671

**INCOME** 

Land Lease | 3 Acres | \$276,000/year

## **LOCATION HIGHLIGHTS**

QEII HIGHWAY SEES 94,280 VEHICLES PER DAY

- Service Comercial Zoning.
- Significant property tax advantage over Edmonton.
- Various development or owner user opportunities.

**SALE PRICE** 

\$4,543,500