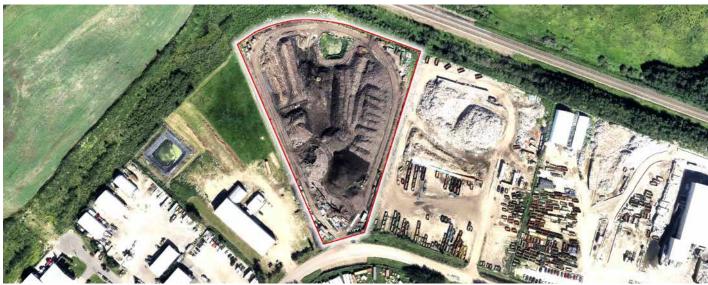

## PROPERTY HIGHLIGHTS

- Join neighbours:
  - GFL
  - Bhullar Trucking
  - Ketek Group
  - Golden Arrow
  - Rocky Mountain Equipment
  - Sunbelt Equipment Rentals
- Property is fully fenced and includes storm water pond
- Excellent access to Anthony Henday Drive via 109 Avenue access, Yellowhead Trail and Stony Plain Road (Highway 16A)

## **AERIAL**