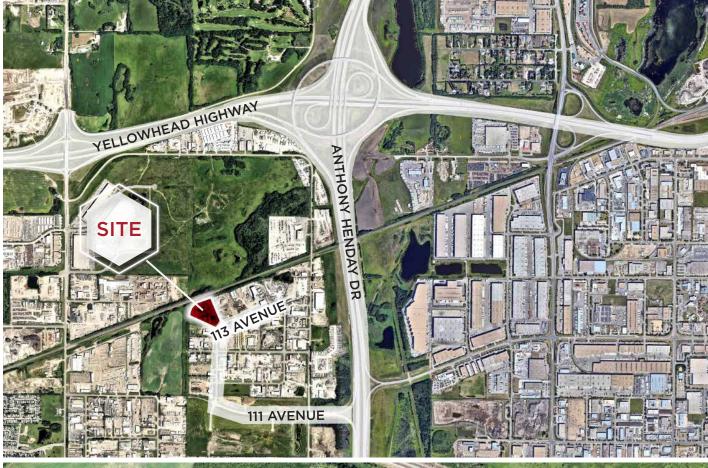

## PROPERTY HIGHLIGHTS

- Join neighbours:
  - GFL
  - Bhullar Trucking
  - Ketek Group
  - Golden Arrow
  - Rocky Mountain Equipment
  - Sunbelt Equipment Rentals
- Property is fully fenced and includes storm water pond
- Excellent access to Anthony Henday Drive via 109 Avenue access, Yellowhead Trail and Stony Plain Road (Highway 16A)

## **AERIAL**