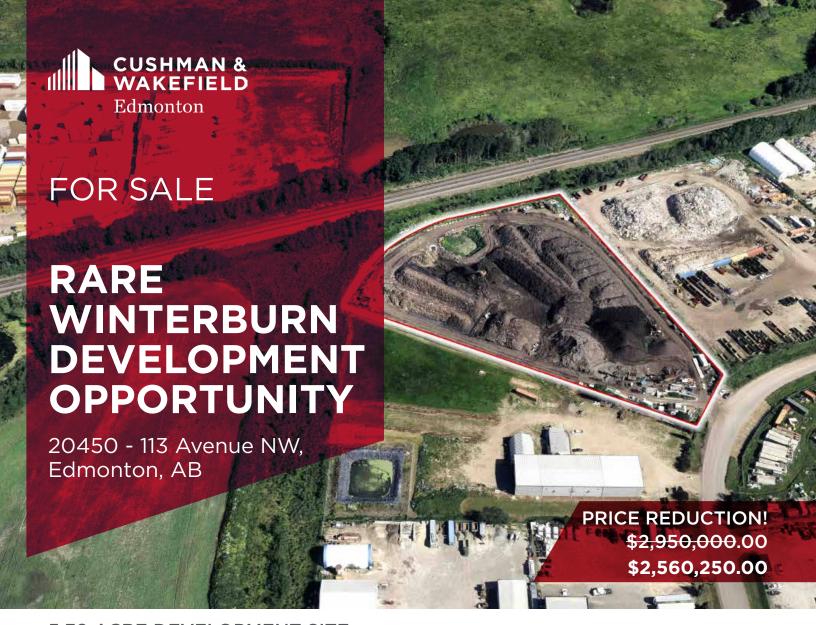

## 5.39 ACRE DEVELOPMENT SITE

## **PROPERTY DETAILS**

| Municipal Address: | 20450 - 113 Avenue NW,<br>Edmonton, AB | Servicing:                       | Gas to site                         |
|--------------------|----------------------------------------|----------------------------------|-------------------------------------|
|                    |                                        | Property Tax:                    | \$33,944.10 (2023)                  |
| Legal Description: | Plan 7822069, Block 1, Lot 4           | Property Tax<br>Assessment 2023: | \$1,836,500                         |
| Zoning:            | IM -Medium Industrial                  |                                  |                                     |
| Neighbourhood:     | Winterburn Industrial Area East        | Price:                           | \$2,560,250.00<br>\$475,000.00/Acre |
| Lot Area:          | 5.39 Acres                             |                                  |                                     |