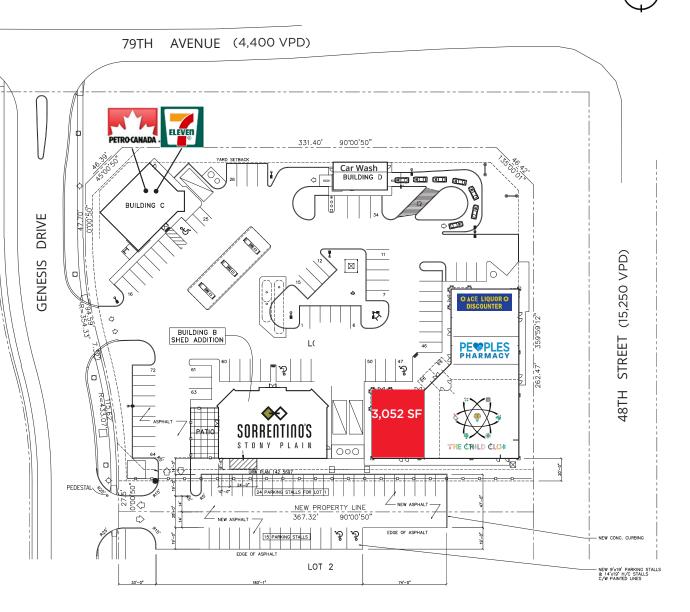

### **SITE PLAN**

## THE OPPORTUNITY

- High-exposure retail development strategically located along 48th Street.
- Space includes front reception/ waiting area, 2 bathrooms, 5 treatment rooms, staff lunch room plus much more!
- Come join existing tenants Sorrentino's Restaurant, Ace Liquor, 7 Eleven, Petro Canada, Child Club Genesis Daycare and Peoples Pharmacy.
- 48th Street sees over 15,250 vehicles per day.
- Over 2,978 residents within a 1km radius.
- Ample-on site parking.
- Located less than 1km away from Memorial Composite High School, High Park School and the brand new Genesis Neighborhood.
- High-exposure Pylon signage available.