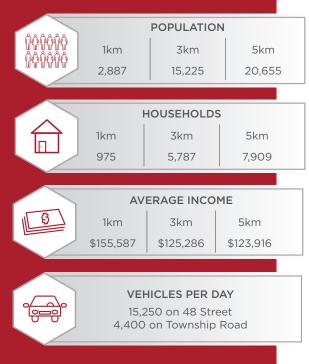

#### DEMOGRAPHICS

## THE OPPORTUNITY

- High-exposure retail development strategically located along 48th Street.
- Space includes front reception/ waiting area, 2 bathrooms, 5 treatment rooms, staff lunch room plus much more!
- Come join existing tenants Sorrentino's Restaurant, Ace Liquor, 7 Eleven, Petro Canada, Child Club Genesis Daycare and Peoples Pharmacy.
- 48th Street sees over 15,250 vehicles per day.
- Over 2,978 residents within a 1km radius.
- Ample-on site parking.
- Located less than 1km away from Memorial Composite High School, High Park School and the brand new Genesis Neighborhood.
- High-exposure Pylon signage available.