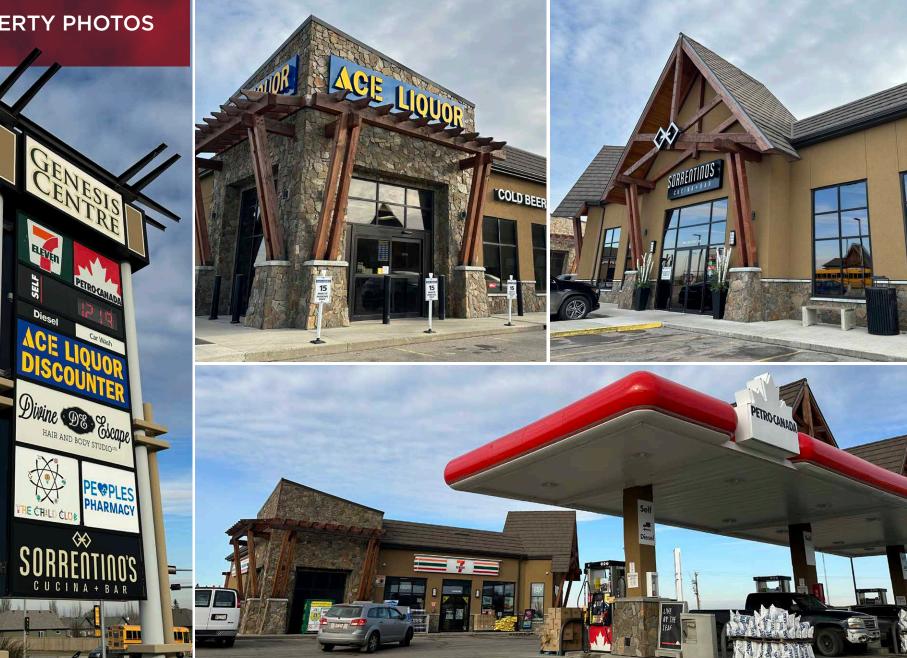

## THE OPPORTUNITY

- High-exposure retail development strategically located along 48th Street.
- Space includes front reception/ waiting area, 2 bathrooms, 5 treatment rooms, staff lunch room plus much more!
- Come join existing tenants Sorrentino's Restaurant, Ace Liquor, 7 Eleven, Petro Canada, Child Club Genesis Daycare and Peoples Pharmacy.
- 48th Street sees over 15,250 vehicles per day.
- Over 2,978 residents within a 1km radius.
- Ample-on site parking.
- Located less than 1km away from Memorial Composite High School, High Park School and the brand new Genesis Neighborhood.
- High-exposure Pylon signage available.

#### **PROPERTY PHOTOS**

John Shamey Partner 780 702 8079 john.shamey@cwedm.com

**Devan Ramage** Associate 780 702 9479 devan.ramage@cwedm.com

Cushman & Wakefield Edmonton is independently owned and operated / A Member of the Cushman & Wakefield Alliance. No warranty or representation express or implied is made to the accuracy or completeness of the information contained herein, and same is submitted subject to errors, omissions, change of price, rental or other conditions, withdrawal without notice, and to any special listing conditions imposed by the property owner(s). As applicable, we make no representation as to the condition of the property for properties in question. November 13, 2023