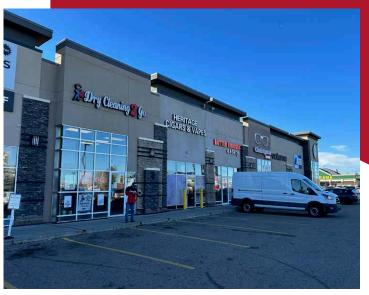

- Located less than 1km away from Century Park LRT Station.
- Shopping Centre Zone (CSC) Zoning allows for ample uses.
- · Lease Rate: contact Leasing agent.
- Additional rent: \$18.00 per SF (2023).

Seif Jiwaji Senior Associate 780 905 7143 seif.jiwaji@cwedm.com CUSHMAN & WAKEFIELD Edmonton Suite 2700, TD Tower 10088 - 102 Avenue Edmonton, AB T5J 2Z1 www.cwedm.com

### **PROPERTY DETAILS**

Municipal Address: 10903 - 23 Avenue NW,

Edmonton, AB

**Zoning:** Shopping Centre Zone (CSC)

Neighbourhood: Kaskitayo

**Built:** 2006

Parking Area: Ample Free Parking

**Size:** +/-1,113 SF

#### **AERIAL**



## **DEMOGRAPHICS**



| HOUSEHOLDS |        |        |
|------------|--------|--------|
| 1km        | 3km    | 5km    |
| 4,624      | 19,762 | 58,896 |





# **PROPERTY PHOTOS**











#### Seif Jiwaji

Senior Associate 780 905 7143 seif.jiwaji@cwedm.com