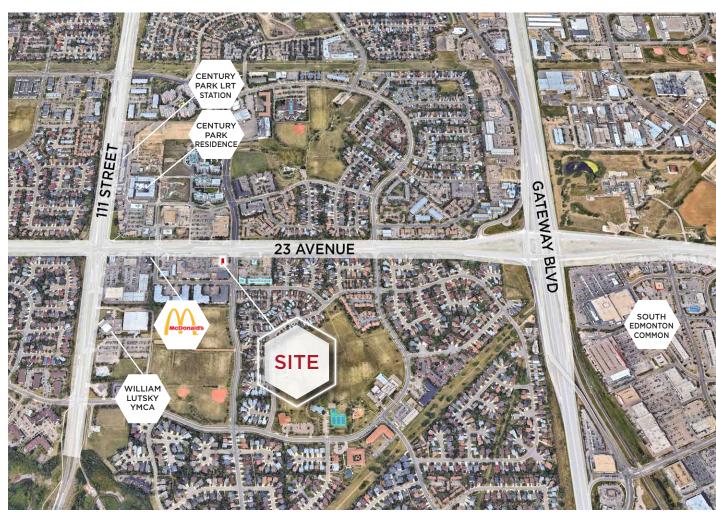

#### **AERIAL**

## PROPERTY HIGHLIGHTS

- High exposure retail development strategically located along 23 Avenue NW, in South Edmonton.
- · Join existing tenants: Subway, Spirit Leaf Cannabis, Little Caesers, ATB and many more.
- 23 Avenue sees 29,000 vehicles per day!
- Over 46,000 residents within 3 km radius.
- Located less than 1km away from Century Park LRT Station.
- Shopping Centre Zone (CSC) Zoning allows for ample uses.
- · Lease Rate: contact Leasing agent.
- Additional rent: \$18.00 per SF (2023).