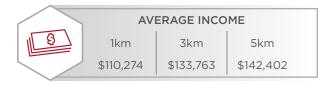

## **DEMOGRAPHICS**

| HOUSEHOLDS |        |        |
|------------|--------|--------|
| 1km        | 3km    | 5km    |
| 4,624      | 19,762 | 58,896 |