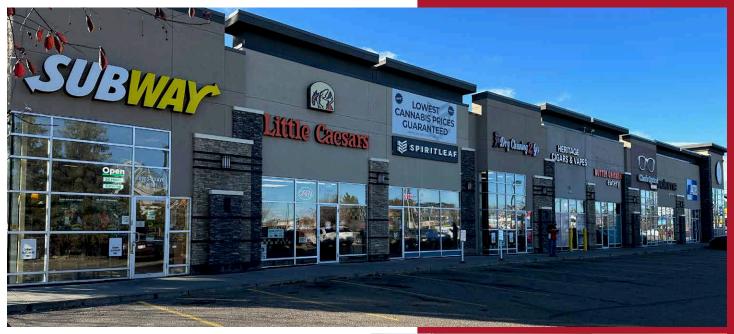

# **PROPERTY PHOTOS**

## PROPERTY HIGHLIGHTS

- High exposure retail development strategically located along 23 Avenue NW, in South Edmonton.
- · Join existing tenants: Subway, Spirit Leaf Cannabis, Little Caesers, ATB and many more.
- 23 Avenue sees 29,000 vehicles per day!
- Over 46,000 residents within 3 km radius.
- Located less than 1km away from Century Park LRT Station.
- Shopping Centre Zone (CSC) Zoning allows for ample uses.
- · Lease Rate: contact Leasing agent.
- Additional rent: \$18.00 per SF (2023).