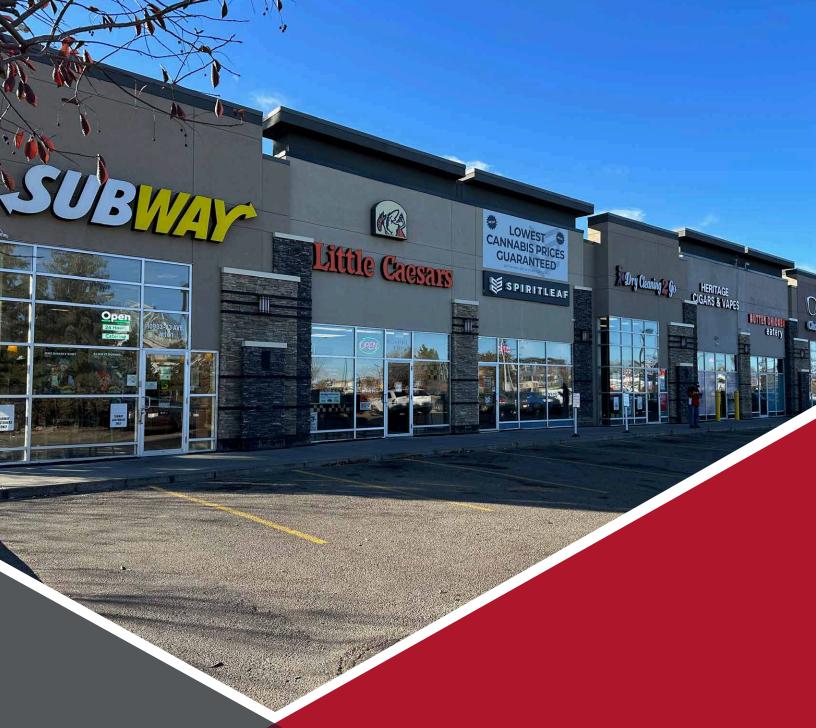

# **PROPERTY PHOTOS**

# PROPERTY HIGHLIGHTS

- High exposure retail development strategically located along 23 Avenue NW, in South Edmonton.
- · Join existing tenants: Subway, Spirit Leaf Cannabis, Little Caesers, ATB and many more.
- 23 Avenue sees 29,000 vehicles per day!
- Over 46,000 residents within 3 km radius.
- Located less than 1km away from Century Park LRT Station.
- Shopping Centre Zone (CSC) Zoning allows for ample uses.
- · Lease Rate: contact Leasing agent.
- Additional rent: \$18.00 per SF (2023).