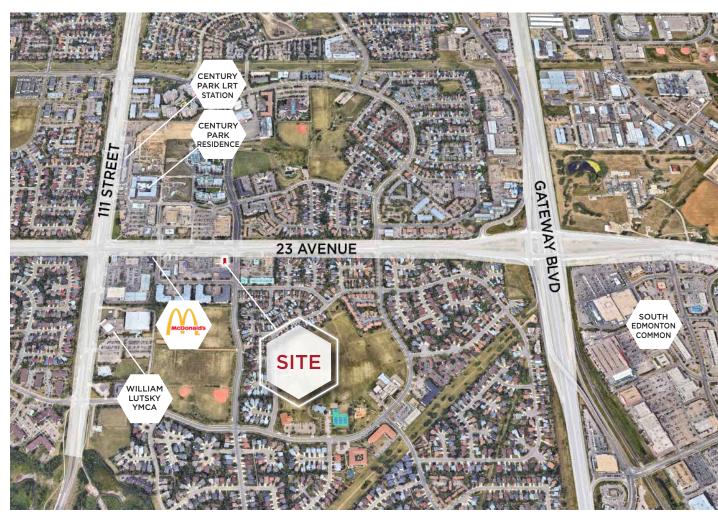

h Edmonton.
- · Join existing tenants: Subway, Spirit Leaf Cannabis, Little Caesers, ATB and many more.
- 23 Avenue sees 29,000 vehicles per day!
- Over 46,000 residents within 3 km radius.
- Located less than 1km away from Century Park LRT Station.
- Shopping Centre Zone (CSC) Zoning allows for ample uses.
- · Lease Rate: contact Leasing agent.
- Additional rent: \$18.00 per SF (2023).

Seif Jiwaji Senior Associate 780 905 7143 seif.jiwaji@cwedm.com CUSHMAN & WAKEFIELD Edmonton

Suite 2700, TD Tower 10088 - 102 Avenue Edmonton, AB T5J 2Z1 www.cwedm.com

### **PROPERTY DETAILS**

Municipal Address: 10903 - 23 Avenue NW,

Edmonton, AB

**Zoning:** Shopping Centre Zone (CSC)

Neighbourhood: Kaskitayo

**Built:** 2006

Parking Area: Ample Free Parking

**Size:** +/-1,113 SF

#### **AERIAL**



## **DEMOGRAPHICS**



| HOUSEHOLDS |        |        |
|------------|--------|--------|
| 1km        | 3km    | 5km    |
| 4,624      | 19,762 | 58,896 |





# **PROPERTY PHOTOS**















#### Seif Jiwaji

Senior Associate 780 905 7143 seif.jiwaji@cwedm.com