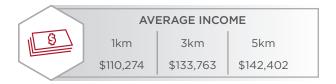

## **DEMOGRAPHICS**

| HOUSEHOLDS |        |        |
|------------|--------|--------|
| 1km        | 3km    | 5km    |
| 4,624      | 19,762 | 58,896 |