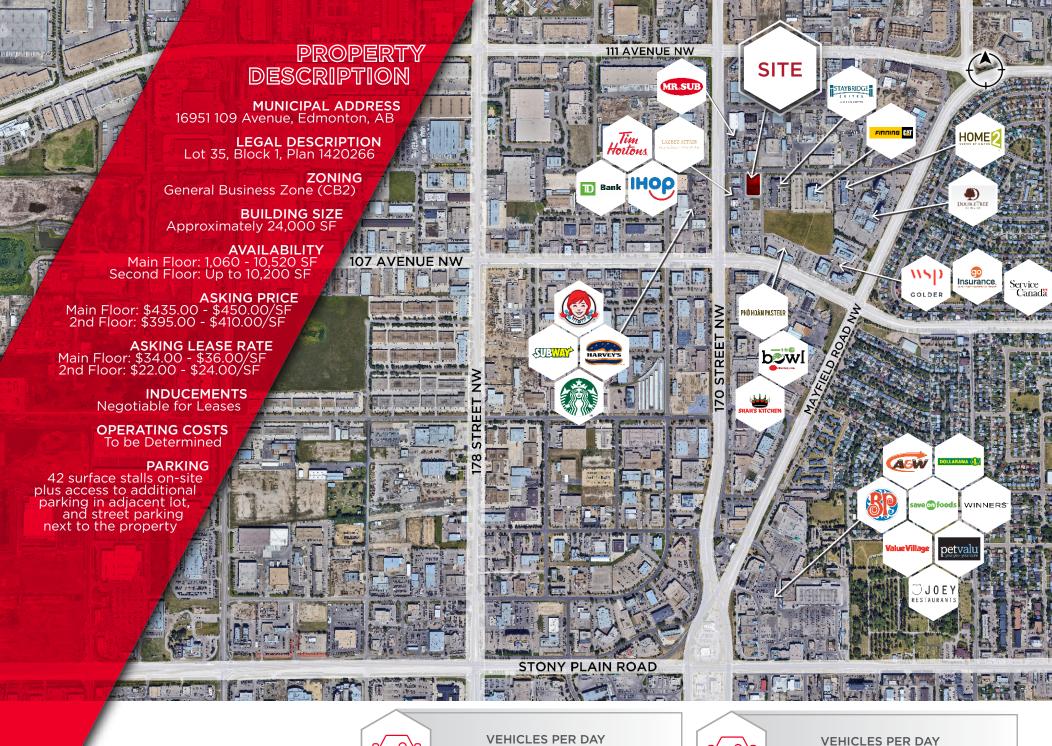

Cushman & Wakefield Edmonton Suite 2700, TD Tower 10088 102 Avenue Edmonton, AB T5J 2Z1 cwedm.com Scott Vreeland
Associate Partner
780 702 9477

scott.vreeland@cwedm.com

John Shamey
Partner
780 702 8079
john.shamey@cwedm.com

Cushman & Wakefield Edmonton is independently owned and operated / A Member of the Cushman & Wakefield Alliance. No warranty or representation express or implied is mad to the accuracy or completeness of the information contained herein, and same is submitted subject to errors, omissions, change of price, rental or other conditions, withdrawal without notice, and to any special listing conditions imposed by the property owner(s). As applicable, we make no representation as to the condition of the property for properties in question. September 13, 2023







VEHICLES PER DAY
30, 800 on 170 Street



17,800 on 107 Avenue



## MAIN FLOOR, FLOOR PLAN WESTLINK PARK | EDMONTON, AB MECH. STORAGE 1,060 SF \$477,000 1,200 SF \$540,000 \$540,000 1,200 SF \$522,000 1,060 SF \$477,000 1,200 SF ELEV. PROPERTY LINE 15' SETBACK VEST. **ACCESS** WASTE ADDITIONAL SURFACE PARKING IN ADJACENT LOT TO THE SOUTH 42 CARS

## SECOND FLOOR, FLOOR PLAN WESTLINK PARK | EDMONTON, AB