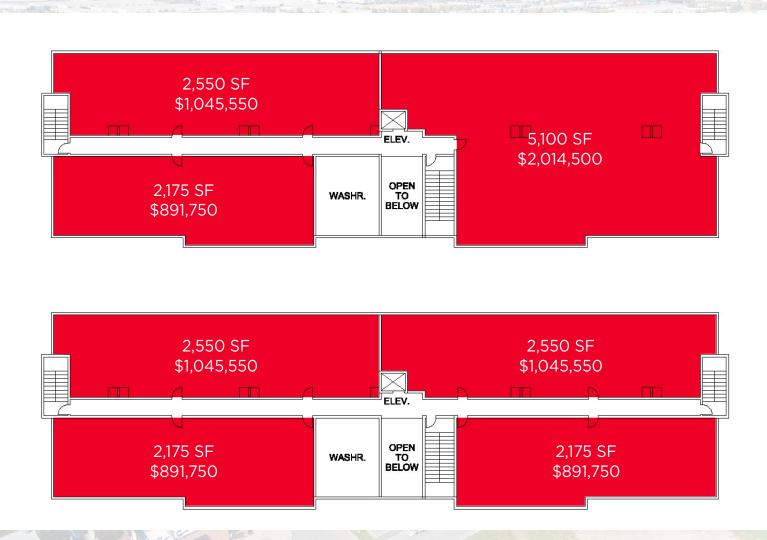

he accuracy or completeness of the information contained herein, and same is submitted subject to errors, omissions, change of price, rental or other conditions, withdrawal without notice, and to any special listing conditions imposed by the property owner(s). As applicable, we make no representation as to the condition of the property for properties in question. September 13, 2023







VEHICLES PER DAY
30, 800 on 170 Street



17,800 on 107 Avenue



## MAIN FLOOR, FLOOR PLAN WESTLINK PARK | EDMONTON, AB MECH. STORAGE 1,060 SF \$477,000 1,200 SF \$540,000 \$540,000 1,200 SF \$522,000 1,060 SF \$477,000 1,200 SF ELEV. PROPERTY LINE 15' SETBACK VEST. **ACCESS** WASTE ADDITIONAL SURFACE PARKING IN ADJACENT LOT TO THE SOUTH 42 CARS

## SECOND FLOOR, FLOOR PLAN WESTLINK PARK | EDMONTON, AB