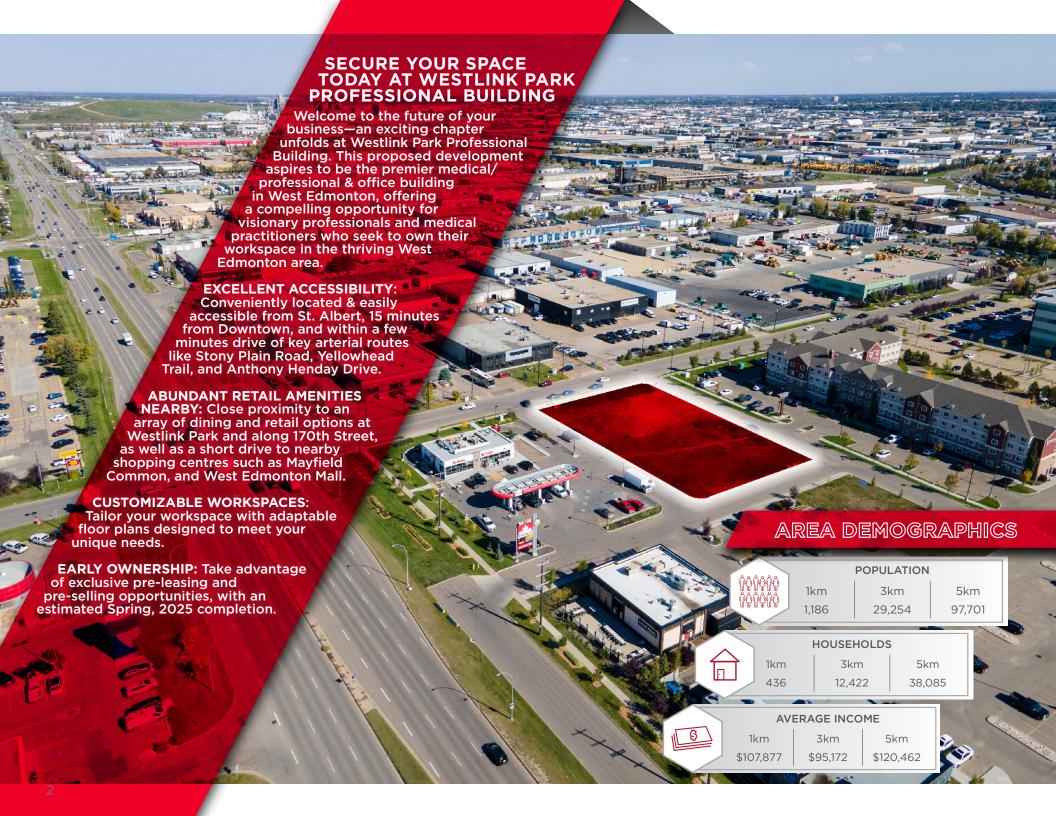

Cushman & Wakefield Edmonton Suite 2700, TD Tower 10088 102 Avenue Edmonton, AB T5J 2Z1 cwedm.com Scott Vreeland
Associate Partner
780 702 9477

scott.vreeland@cwedm.com

John Shamey
Partner
780 702 8079
john.shamey@cwedm.com

Cushman & Wakefield Edmonton is independently owned and operated / A Member of the Cushman & Wakefield Alliance. No warranty or representation express or implied is mad to the accuracy or completeness of the information contained herein, and same is submitted subject to errors, omissions, change of price, rental or other conditions, withdrawal without notice, and to any special listing conditions imposed by the property owner(s). As applicable, we make no representation as to the condition of the property for properties in question. September 13, 2023







VEHICLES PER DAY
30, 800 on 170 Street



17,800 on 107 Avenue



## MAIN FLOOR, FLOOR PLAN WESTLINK PARK | EDMONTON, AB MECH. STORAGE 1,060 SF \$477,000 1,200 SF \$540,000 \$540,000 1,200 SF \$522,000 1,060 SF \$477,000 1,200 SF ELEV. PROPERTY LINE 15' SETBACK VEST. **ACCESS** WASTE ADDITIONAL SURFACE PARKING IN ADJACENT LOT TO THE SOUTH 42 CARS

## SECOND FLOOR, FLOOR PLAN WESTLINK PARK | EDMONTON, AB