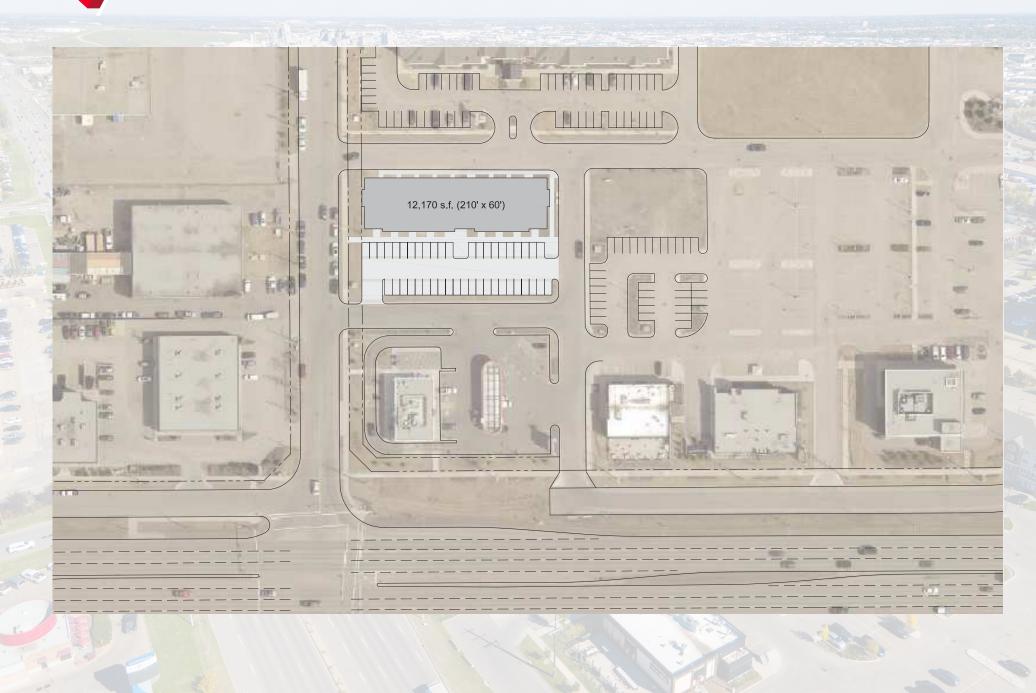

## MAIN FLOOR, FLOOR PLAN WESTLINK PARK | EDMONTON, AB MECH. STORAGE 1,060 SF \$477,000 1,200 SF \$540,000 \$540,000 1,200 SF \$522,000 1,060 SF \$477,000 1,200 SF ELEV. PROPERTY LINE 15' SETBACK VEST. **ACCESS** WASTE ADDITIONAL SURFACE PARKING IN ADJACENT LOT TO THE SOUTH 42 CARS

## SECOND FLOOR, FLOOR PLAN WESTLINK PARK | EDMONTON, AB