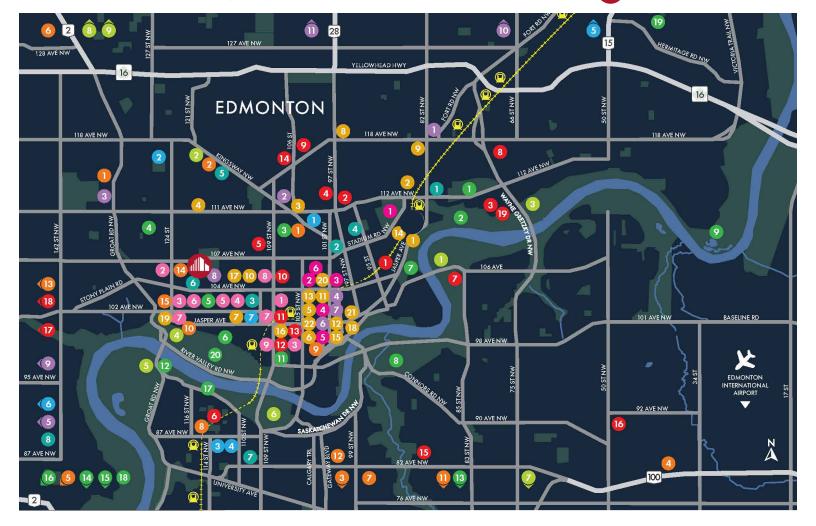

### LOCAL AMENITIES

#### (II) RESTAURANTS

- Panini's Italian Cucina
- Selasi's Grill
- Moxies 3.
- 4 B Street Bar
- 5. Kellv's Pub
- Dockside Pub & Grill
- OnThe Rocks
- 8. Mona Lisa Pub
- Maria's Place 9.
- 10. Weini Bar & Grill
- 11. Joey Bell Tower
- 12. Bianco
- 13 Bottega 104
- 14 Felice Cafe
- 15. La Ronde Revolving Restaurant
- 16.
- 17. Restaurant Yarrow
- 18. Ruth's Chris Steak House
- 19. Violino Ristorante
- 20.
- 21. Sorrentino's Downtown
- Uccellino

#### **GOLF**

- Riverside Golf Course
- CCT Golf Centre
- 3. Highlands Golf Club
- Victoria Golf Course 4.
- Royal Mayfair Golf Club
- Kinsmen Pitch & Putt
- Mill Woods Golf Course
- Sturgeon Valley Golf & Country 8.
- Twin Willows Golf Club

#### (\*) HOSPITAL

- Royal Alexandra Hospital
- Inglewood Hospital
- Stollery Children's Hospital
- University of Alberta Hospital
- Northeast Community Health Centre
- Misericordia Community Hospital
- Edmonton General Continuing Care Centre

#### **PHARMACY**

- Remedy's RX Central Point Pharmacy
- Pharma-Cure
- Shoppers Drug Mart
- 4 Jasper Pharmacy
- The Medicine Shoppe Pharmacy
- PureCare Pharmacy
- Rexall
- Save-On-Foods Pharmacy
- Emerald Downtown Pharmacy & Travel Clinic

#### **GROCERY**

- Save-On-Foods
- 99 Supermarket Ltd. (Hoa Ping Trading)
- Safeway Unity Square
- Italian Centre Shop Ltd.
- Real Canadian Superstore
- Loblaws Brewery City Market
- Safeway Garneau

#### **ENTERTAINMENT**

- Commonwealth Stadium
- Rogers Place
- Royal Alberta Museum
- Landmark Cinemas
- Strand Theater
- ICE District

#### **FITNESS**

- Anytime Fitness
- F.R.E.E. Fitness
- SVPT Fitness & Athletics
- No More Excuses Fitness
- Orangetheory Fitness
- High Definition Fitness
- Travis Wade Fitness Inc.
- Hanson Fitness and Lifestyle Centre
- 9. XTherapy Athletics
- Goodlife Fitness 10
- Evolve Strength South
- 12. Yoga Within
- 13. Shanti Yoga
- 14. Om Hot Yoga
- Sweet Kula Yoga 15.

#### **SCHOOLS**

- St. Teresa of Calcutta Elementary
- Norwood School
- Virginia Park School
- Inner City High School
- Ascension Collegiate
- University of Alberta
- McNally High School
- Eastglen High School
- 9. Feltham Centre (CAT)
- MacEwan University 10.
- NorQuest College Edmonton 11.
- 12. Alberta International College
- Canadian College International 13. 14
- Northern Alberta Institute of Technology (NAIT)
- Campus Saint-Jean, University of
- 16. The King's University
- 17. Royal Alberta College
- 18. CDI College-Edmonton West
- Concordia University of Edmonton

#### **PARKS**

- Borden Park
- Kinnaird Park
- Central McDougall Park
- Westmount Park
- Paul Kane Park
- Grant Notley Park
- Dawson Park
- Muttart Conservatory
- Rundle Park
- Canon Ridge Park
- Monsignor William Irwin Park
- Emily Murphy Park
- Mill Creek Ravine
- River Loop Trail
- 15. Whitemud Creek
- Patricia Ravine Trail
- 17. Silver Fox Trail
- Buena Vista Park
- Kennedale Ravine Trailhead
- River Valley Victoria

### **SHOPPING**

- Parkdale Square
- 1.
- Kingsway Mall 2
- Westmount Shopping Centre
- Edmonton City Centre
- West Edmonton Mall Manulife Place
- The Shops at Commerce Place
- Unity Square East and West Terra Losa Shopping Centre
- Londonderry Mall
- Northgate Centre