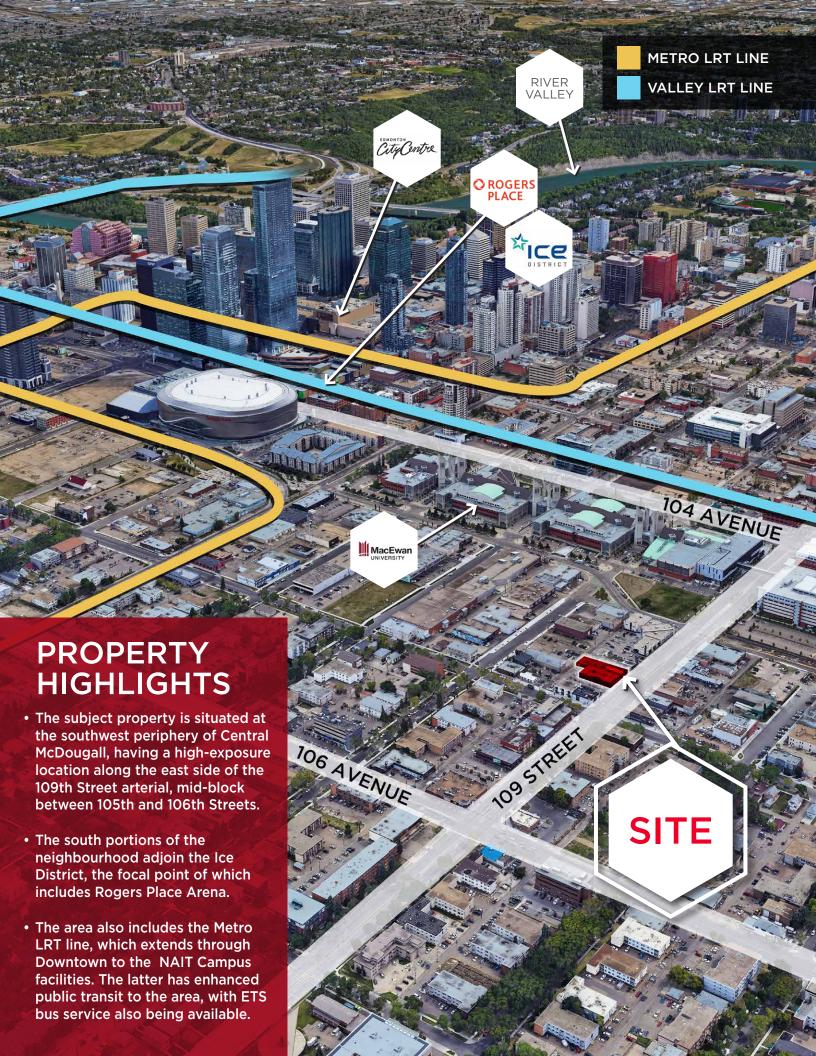

# PROPERTY DETAILS

MUNICIPAL ADDRESS 10561/69/73 109 Street, Edmonton, AB

#### **NEIGHBOURHOOD** Central McDougall

**BUILDING SIZE** 13,281 SF

SITE AREA 24,500 SF

**PARKING**30 Surface Stalls

#### **AVAILABLE**

North Building (Vistek): 5,000 SF South Building (Spirit Leaf): 2,281 SF Centre Building (Vacant): 6,000 SF Total Leaseable Building Area: 13,281 SF

SITE COVERAGE 54%

**SALE PRICE** \$3,530,000.00