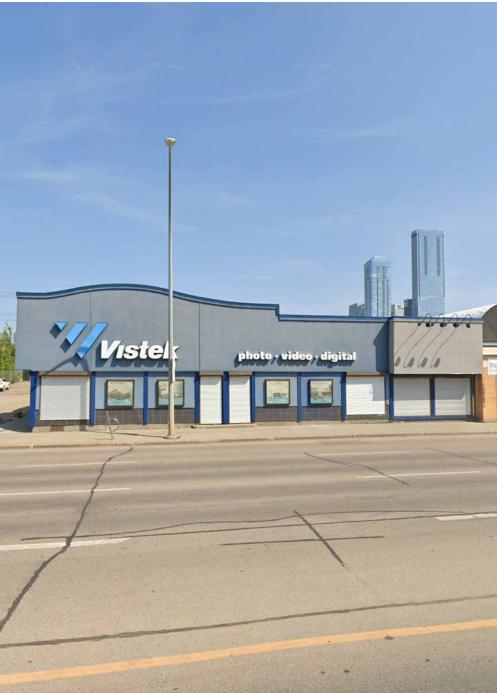

## **FOR SALE** VISTEK BUILDING Multi-Tenanted Commercial/Retail Complex

10561/69/73 109 Street NW, Edmonton, Alberta

**Cushman & Wakefield Edmonton** Suite 2700, TD Tower 10088 102 Avenue Edmonton, AB T5J 2Z1 cwedm.com

#### **NEIGHBOURHOOD** Central McDougall

**BUILDING SIZE** 13,281 SF

SITE AREA 24,500 SF

**PARKING**30 Surface Stalls

#### **AVAILABLE**

North Building (Vistek): 5,000 SF South Building (Spirit Leaf): 2,281 SF Centre Building (Vacant): 6,000 SF Total Leaseable Building Area: 13,281 SF

SITE COVERAGE 54%

**SALE PRICE** \$3,530,000.00