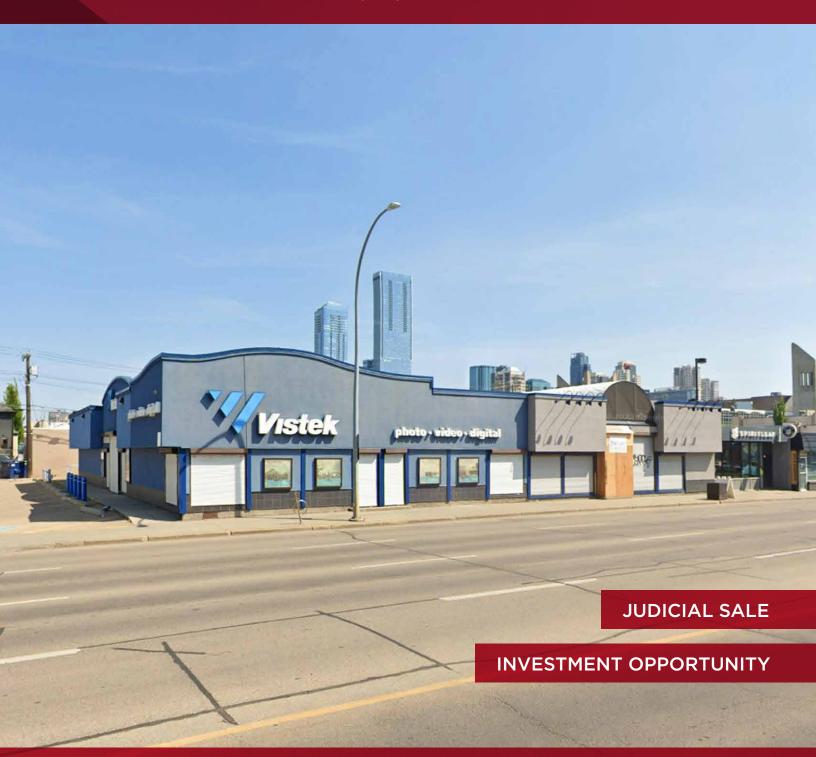

## **FOR SALE** VISTEK BUILDING Multi-Tenanted Commercial/Retail Complex

10561/69/73 109 Street NW, Edmonton, Alberta

**Cushman & Wakefield Edmonton** Suite 2700, TD Tower 10088 102 Avenue Edmonton, AB T5J 2Z1 cwedm.com

#### **NEIGHBOURHOOD** Central McDougall

**BUILDING SIZE** 13,281 SF

SITE AREA 24,500 SF

**PARKING**30 Surface Stalls

#### **AVAILABLE**

North Building (Vistek): 5,000 SF South Building (Spirit Leaf): 2,281 SF Centre Building (Vacant): 6,000 SF Total Leaseable Building Area: 13,281 SF

SITE COVERAGE 54%

**SALE PRICE** \$3,530,000.00