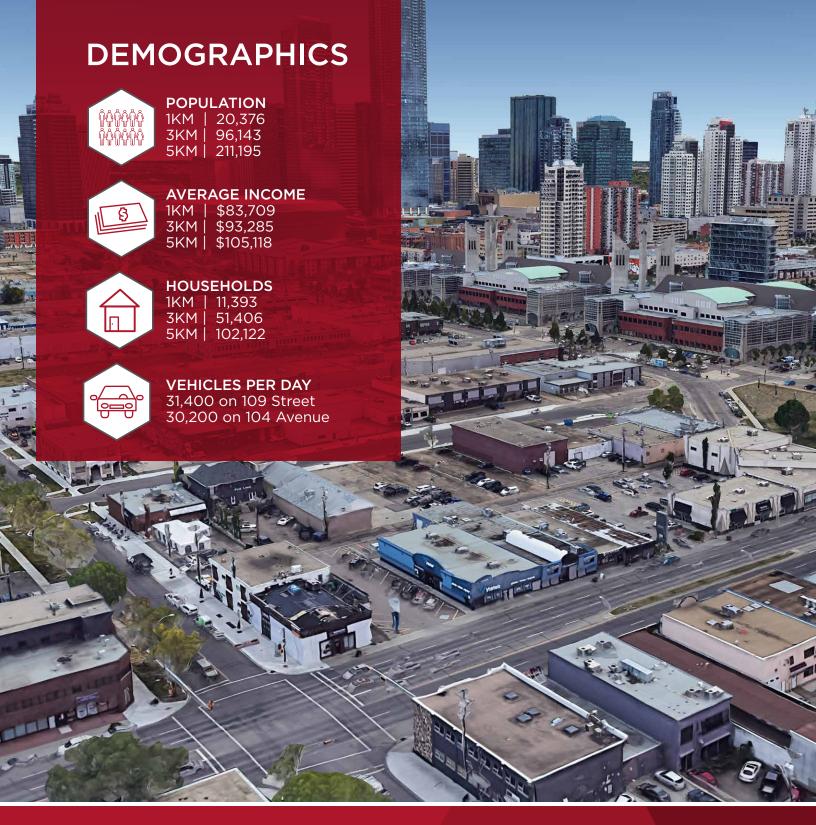

#### **NEIGHBOURHOOD** Central McDougall

**BUILDING SIZE** 13,281 SF

SITE AREA 24,500 SF

**PARKING**30 Surface Stalls