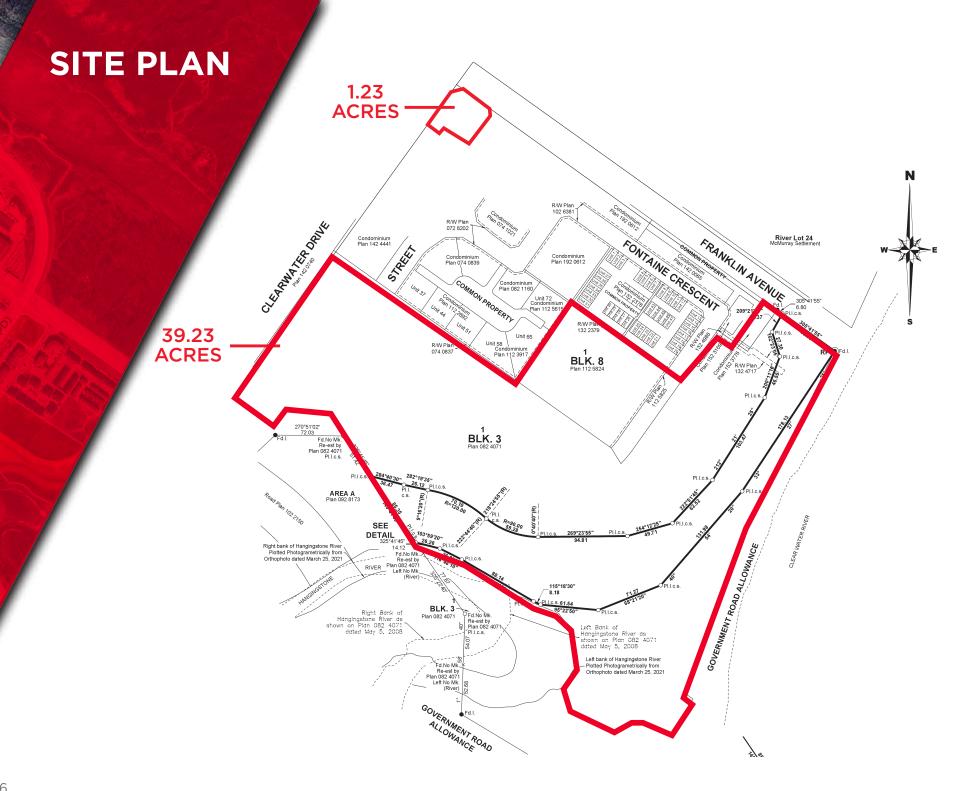

rd
- Exciting development opportunity adjacent to the downtown core
- 2,100 full time & 4,000 part time students at neighbouring Keyano College
- 440 students at Fort McMurray Composite High School
- Nearby retailers include: Walmart, Canadian Tire, Sobeys, Save-On-Foods and The Brick

 Centrally located near approximately 983
 hotel rooms Mark's AMA Tim Hortons

STAPLES RONA save @ foods

Walmart 2

he BRICK Jobeys

NORTHERN LIGHTS REGIONAL HOSPITAL

KEYANO COLLEGE

FORT MCMURRAY HIGH SCHOOL

SYNCRUDE SPORT & WELLNESS CENTRE

hardware

1.23 ACRES

39.23 ACRES

### LONGBOAT LANDING

CLICK TO VIEW MORE PHOTOS

PRAIRIE LOOP BOULEVARD

1.23 ACRES

FRANKLIN AVENUE

### LONGBOAT LANDING

CLICK TO VIEW MORE PHOTOS

## 39.23 ACRES

FRANKLIN AVENUE

PRAIRIE LOOP BOULEVARD

### LONGBOAT LANDING







#### cwedm.com



#### Brett Killips

Partner <u>780 702 2948</u> <u>brett.killips@cwedm.co</u>m

#### Gary Killips

Partner 780 917 8332 gary.killips@cwedm.com

#### Cody Miner, в.сомм. Sales Assistant

Sales Assistant 780 702 2982 cody.miner@cwedm.com