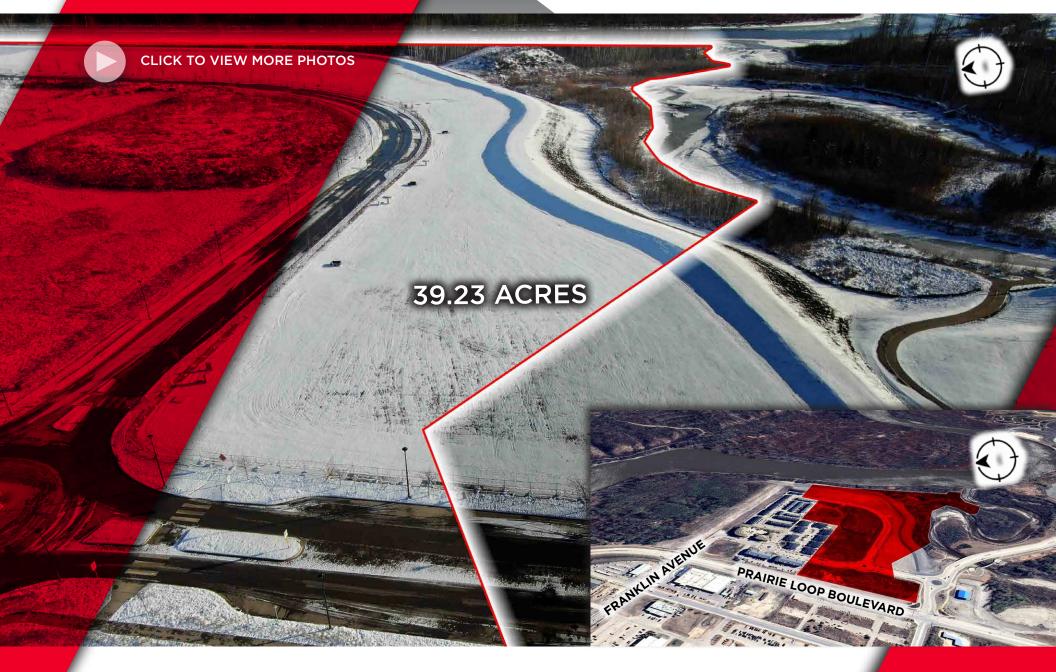

### LONGBOAT LANDING

CLICK TO VIEW MORE PHOTOS

PRAIRIE LOOP BOULEVARD

1.23 ACRES

FRANKLIN AVENUE

### LONGBOAT LANDING

CLICK TO VIEW MORE PHOTOS

## 39.23 ACRES

FRANKLIN AVENUE

PRAIRIE LOOP BOULEVARD

### LONGBOAT LANDING