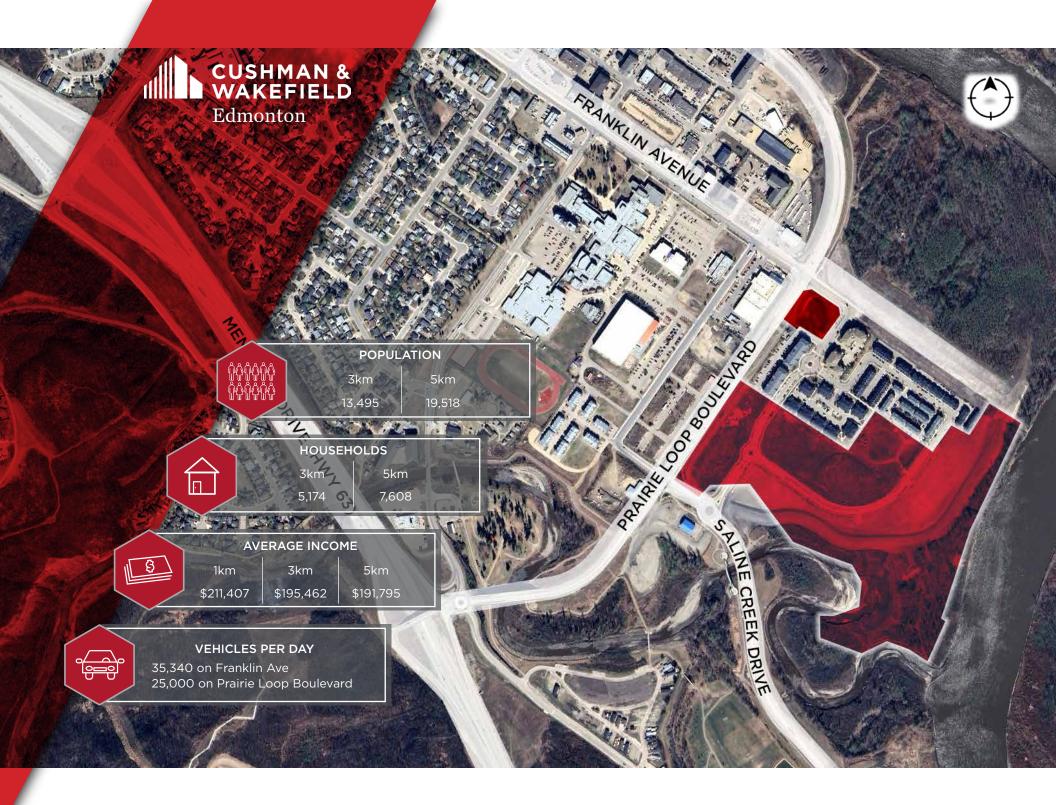

#### THE OPPORTUNITY

- High exposure corner along Franklin Avenue and Prairie Loop Boulevard
- Exciting development opportunity adjacent to the downtown core
- 2,100 full time & 4,000 part time students at neighbouring Keyano College
- 440 students at Fort McMurray Composite High School
- Nearby retailers include: Walmart, Canadian Tire, Sobeys, Save-On-Foods and The Brick

 Centrally located near approximately 983
 hotel rooms Mark's AMA Tim Hortons

STAPLES RONA save @ foods

Walmart 2

he BRICK Jobeys

NORTHERN LIGHTS REGIONAL HOSPITAL

KEYANO COLLEGE

FORT MCMURRAY HIGH SCHOOL

SYNCRUDE SPORT & WELLNESS CENTRE