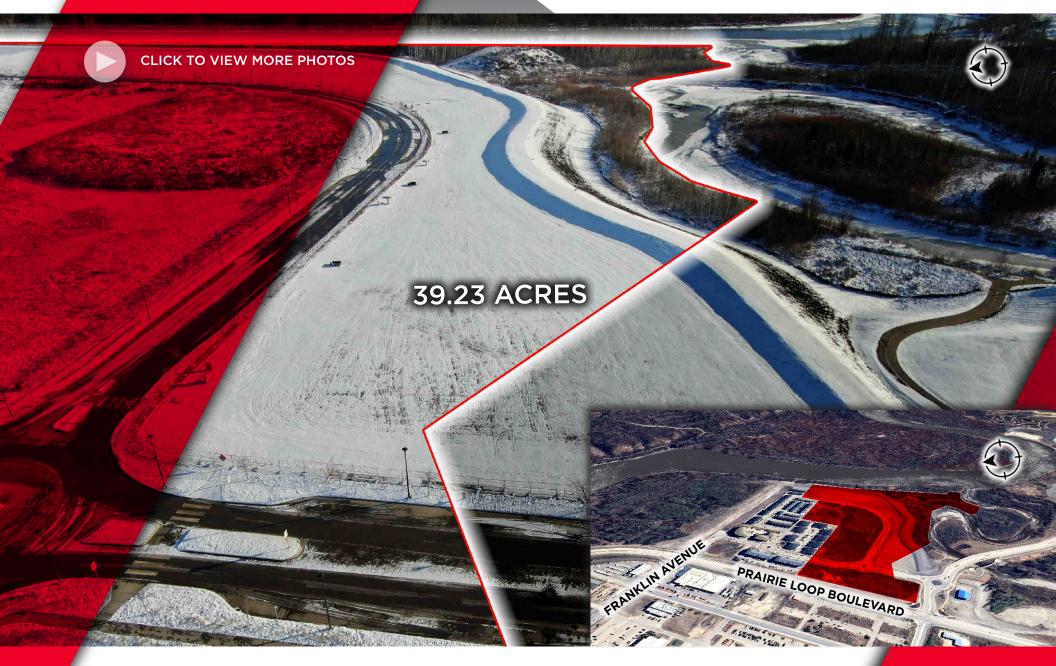

### LONGBOAT LANDING

CLICK TO VIEW MORE PHOTOS

## 39.23 ACRES

FRANKLIN AVENUE

PRAIRIE LOOP BOULEVARD