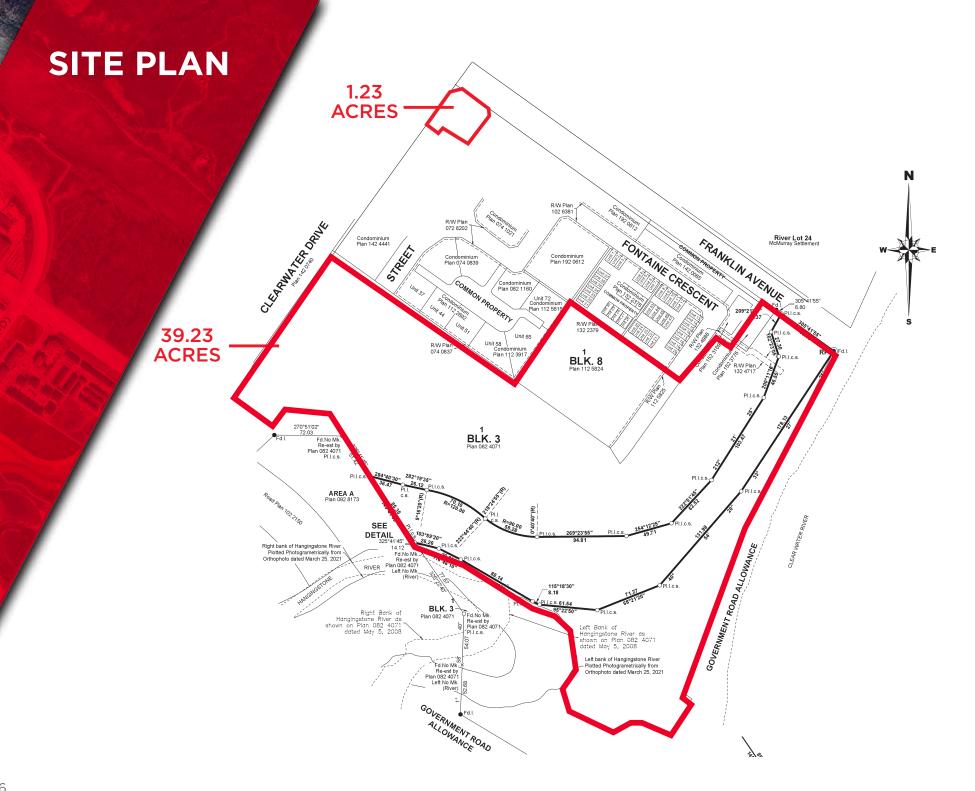

g development opportunity adjacent to the downtown core
- 2,100 full time & 4,000 part time students at neighbouring Keyano College
- 440 students at Fort McMurray Composite High School
- Nearby retailers include: Walmart, Canadian Tire, Sobeys, Save-On-Foods and The Brick

 Centrally located near approximately 983
 hotel rooms BRICK Jobeyr Walmart Mark's Tim Hortons
Walmart W

STAPLES RONA save to foods

VPD,

NORTHERN LIGHTS REGIONAL HOSPITAL

KEYANO COLLEGE

FORT MCMURRAY HIGH SCHOOL

SYNCRUDE SPORT & WELLNESS CENTRE

nardware

Home

1.23 ACRES

39.23 ACRES

### LONGBOAT LANDING

CLICK TO VIEW MORE PHOTOS

PRAIRIE LOOP BOULEVARD

FRANKLIN AVENUE

1.23 ACRES

### LONGBOAT LANDING

CLICK TO VIEW MORE PHOTOS

## 39.23 ACRES

FRANKLIN AVENUE

PRAIRIE LOOP BOULEVARD

### LONGBOAT LANDING







#### cwedm.com



#### Brett Killips

Partner <u>780 702 2948</u> <u>brett.killips@cwedm.co</u>m Gary Killips Partner 780 917 8332 gary.killips@cwedm.com

#### Jennifer Baker

Team Coordinator 780 720 7629 jennifer.baker@cwedm.com