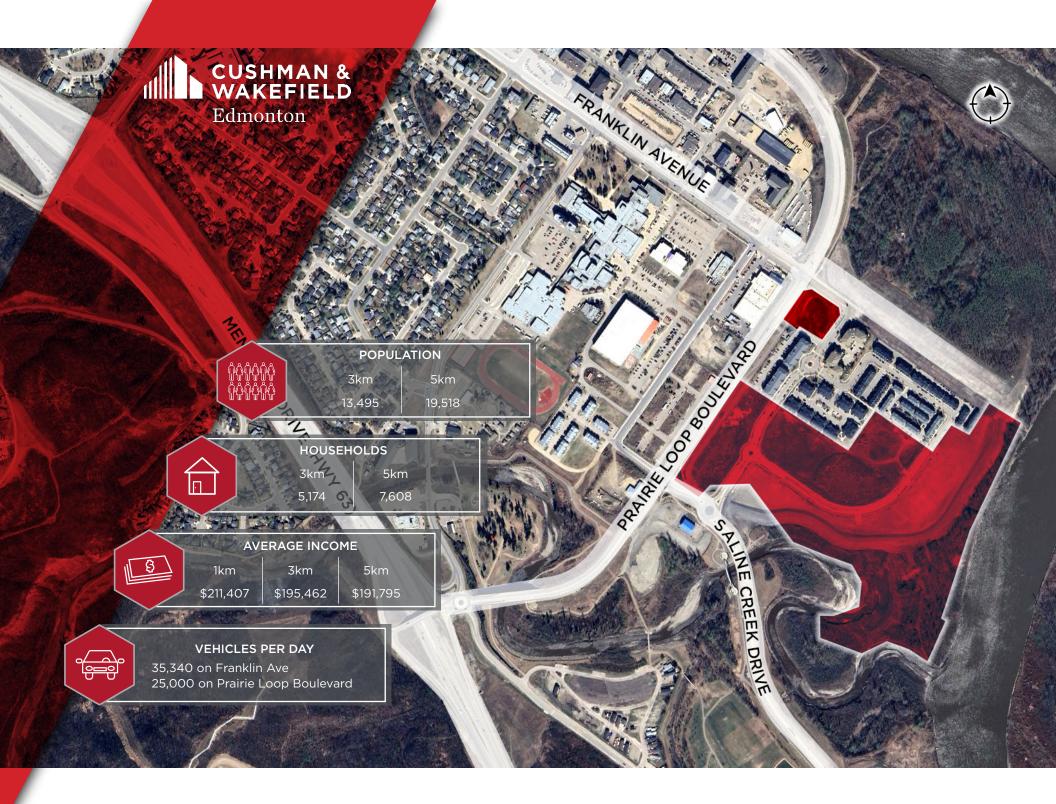

#### THE OPPORTUNITY

 High exposure corner along Franklin Avenue and Prairie Loop Boulevard

- Exciting development opportunity adjacent to the downtown core
- 2,100 full time & 4,000 part time students at neighbouring Keyano College
- 440 students at Fort McMurray Composite High School
- Nearby retailers include: Walmart, Canadian Tire, Sobeys, Save-On-Foods and The Brick

 Centrally located near approximately 983
 hotel rooms BRICK Jobeyr Walmart Mark's Tim Hortons
Walmart W

STAPLES RONA save to foods

VPD,

NORTHERN LIGHTS REGIONAL HOSPITAL

KEYANO COLLEGE

FORT MCMURRAY HIGH SCHOOL