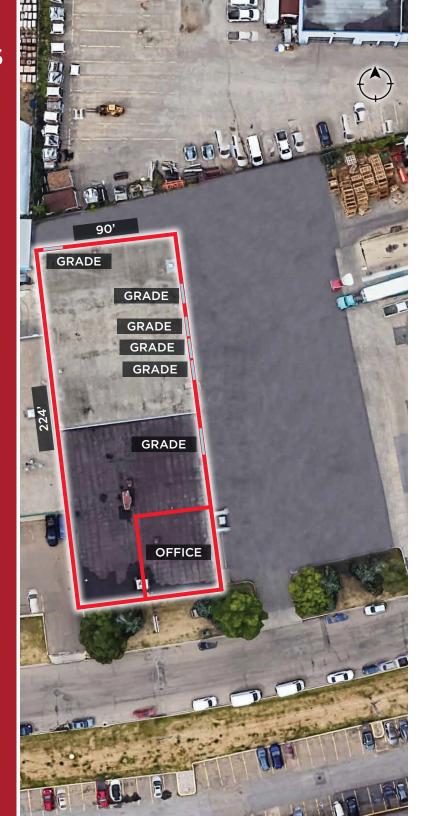

## PROPERTY DETAILS

MUNICIPAL ADDRESS 9550 45 Avenue NW, Edmonton, AB

YEAR BUILT 1980

SITE SIZE +/-0.68 Acres

BUILDING

2,287 SF (Main Floor-Office) 17,863 SF (Warehouse) 20,150 SF (Total)

20,130 31 (10ta)

**POWER** 600 AMP, 120/208 Volt, 3 Phase (TBC)

LOADING DOORS NEW (6) 12'x 16' Grade Doors

LIGHTING LED & T5 (TBC)

**HEATING** Forced Air

SUMPS One (1) Drain

MAKE UP AIR SYSTEM Eng Air System

**CLEAR HEIGHT** 20' Clear

**OTHER** 

Fibre internet Automatic grade loading doors Naturally lit in warehouse Office recently upgraded