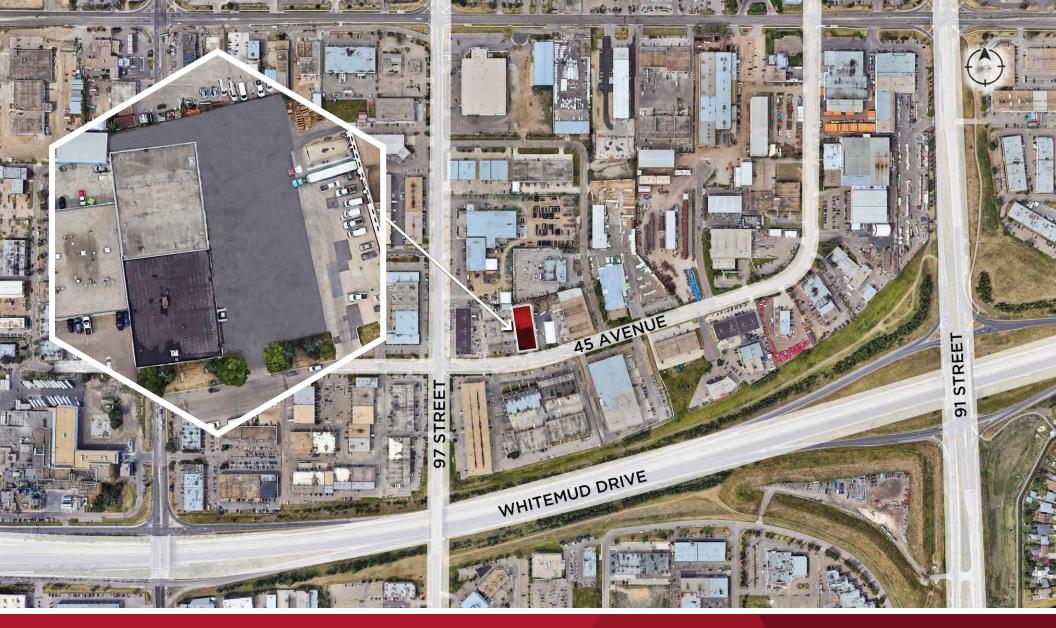

## THE OPPORTUNITY

- Central SE location with quick access to the Whitemud Freeway (Hwy 14) and Calgary Trail (Hwy2)
- Well fixtured Industrial Building
- Asphalt yard
- Open warehouse concept with minimal structural beams make this site desirable for a variety of uses including storage, manufacturing and repair
- Six (6) new overhead doors
- Office and warehouse recently painted

## PROPERTY DETAILS

MUNICIPAL ADDRESS 9550 45 Avenue NW, Edmonton, AB

YEAR BUILT 1980

SITE SIZE +/-0.68 Acres

BUILDING

2,287 SF (Main Floor-Office) 17,863 SF (Warehouse) 20,150 SF (Total)

20,130 31 (10ta)

**POWER** 600 AMP, 120/208 Volt, 3 Phase (TBC)