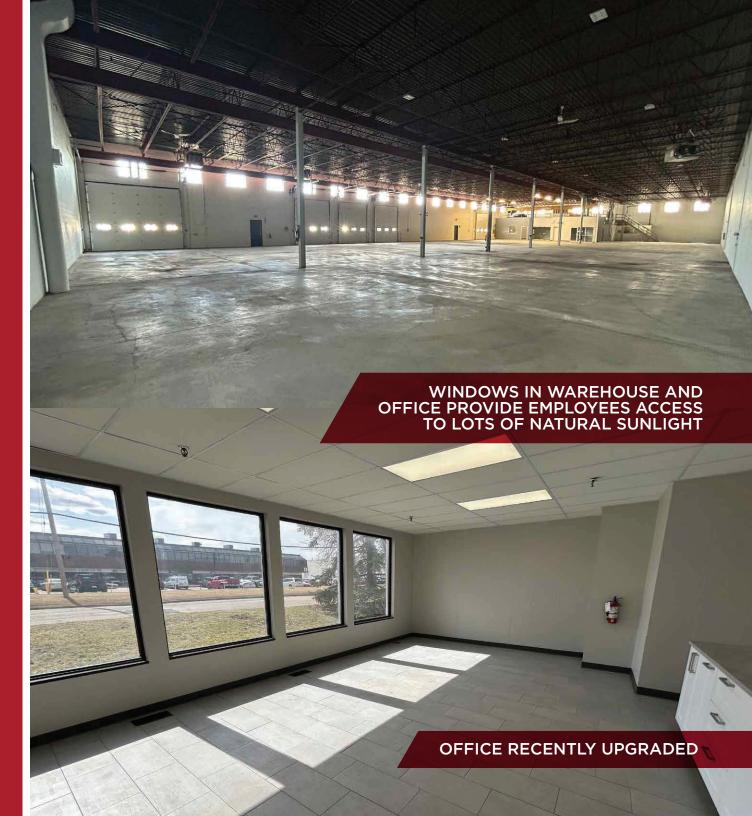

## THE OPPORTUNITY

- Central SE location with quick access to the Whitemud Freeway (Hwy 14) and Calgary Trail (Hwy2)
- Well fixtured Industrial Building
- Asphalt yard
- Open warehouse concept with minimal structural beams make this site desirable for a variety of uses including storage, manufacturing and repair
- Six (6) new overhead doors
- Office and warehouse recently painted

LOADING DOORS NEW (6) 12'x 16' Grade Doors

LIGHTING LED & T5 (TBC)

**HEATING** Forced Air

SUMPS One (1) Drain

MAKE UP AIR SYSTEM Eng Air System

**CLEAR HEIGHT** 20' Clear

**OTHER** 

Fibre internet Automatic grade loading doors Naturally lit in warehouse Office recently upgraded