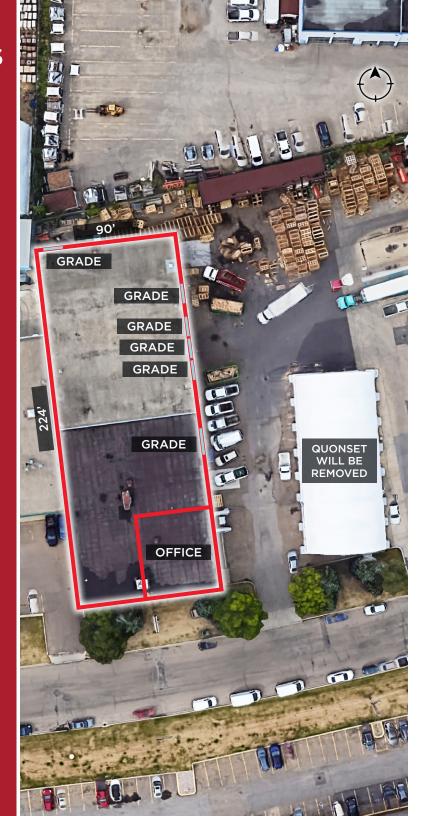

## PROPERTY DETAILS

MUNICIPAL ADDRESS 9550 45 Avenue NW, Edmonton, AB

YEAR BUILT 1980

SITE SIZE +/-0.68 Acres

BUILDING 2,287 SF (Main Floor-Office) 17,863 SF (Warehouse) 20,150 SF (Total)

**POWER** 600 AMP, 120/208 Volt, 3 Phase (TBC)

LOADING DOORS (6) 12'x 16' Grade Doors

LIGHTING LED & T5 (TBC)

**HEATING**Forced Air

SUMPS One (1) Drain

MAKE UP AIR SYSTEM Eng Air System

**CLEAR HEIGHT** 20' Clear

OTHER

Fibre internet Automatic grade loading doors Naturally lit in warehouse