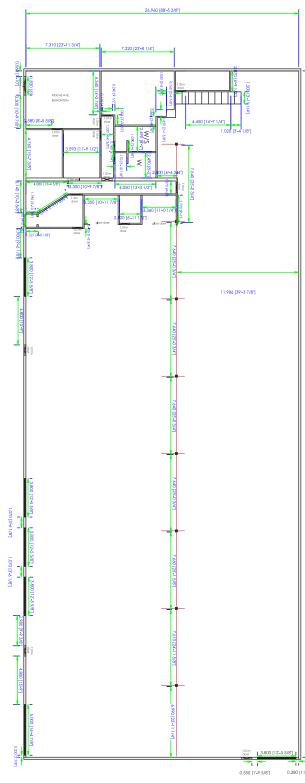

## PROPERTY DETAILS

MUNICIPAL ADDRESS 9550 45 Avenue NW, Edmonton, AB

YEAR BUILT 1980

SITE SIZE +/-0.68 Acres

BUILDING 2,287 SF (Main Floor-Office) 17,863 SF (Warehouse) 20,150 SF (Total)

**POWER** 600 AMP, 120/208 Volt, 3 Phase (TBC)