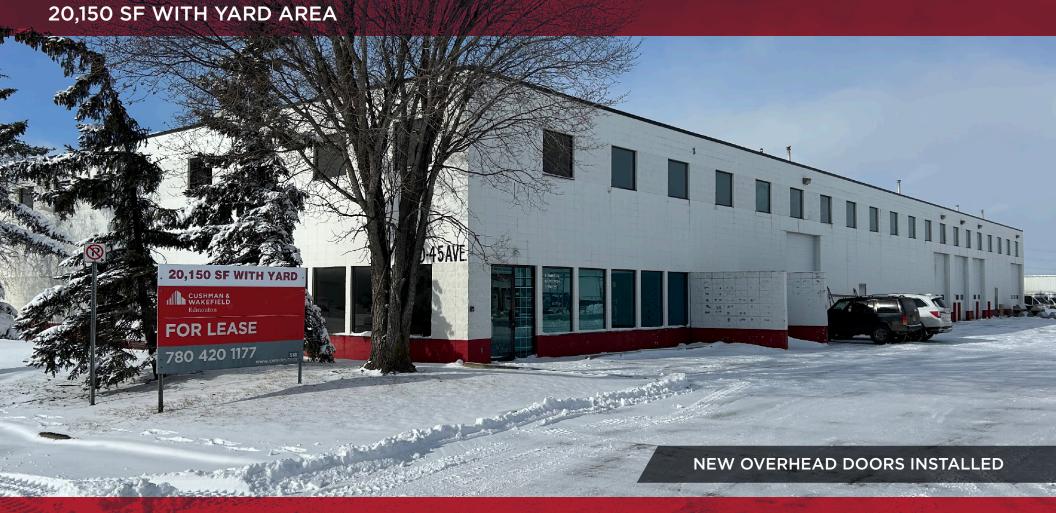

## FOR LEASE PAPASCHASE FREESTANDING WAREHOUSE 9550 45 Avenue NW, Edmonton, AB

CUSHMAN & WAKEFIELD Edmonton Suite 2700, TD Tower 10088 - 102 Avenue Edmonton, AB T5J 2Z1 www.cwedm.com

Chris Van Den Biggelaar Associate Partner

## THE OPPORTUNITY

- Central SE location with quick access to the Whitemud Freeway (Hwy 14) and Calgary Trail (Hwy2)
- Well fixtured Industrial Building
- Asphalt yard
- Open warehouse concept with minimal structural beams make this site desirable for a variety of uses including storage, manufacturing and repair

## PROPERTY DETAILS

MUNICIPAL ADDRESS 9550 45 Avenue NW, Edmonton, AB

YEAR BUILT 1980

SITE SIZE +/-0.68 Acres

BUILDING 2,287 SF (Main Floor-Office) 17,863 SF (Warehouse) 20,150 SF (Total)

**POWER** 600 AMP, 120/208 Volt, 3 Phase (TBC)