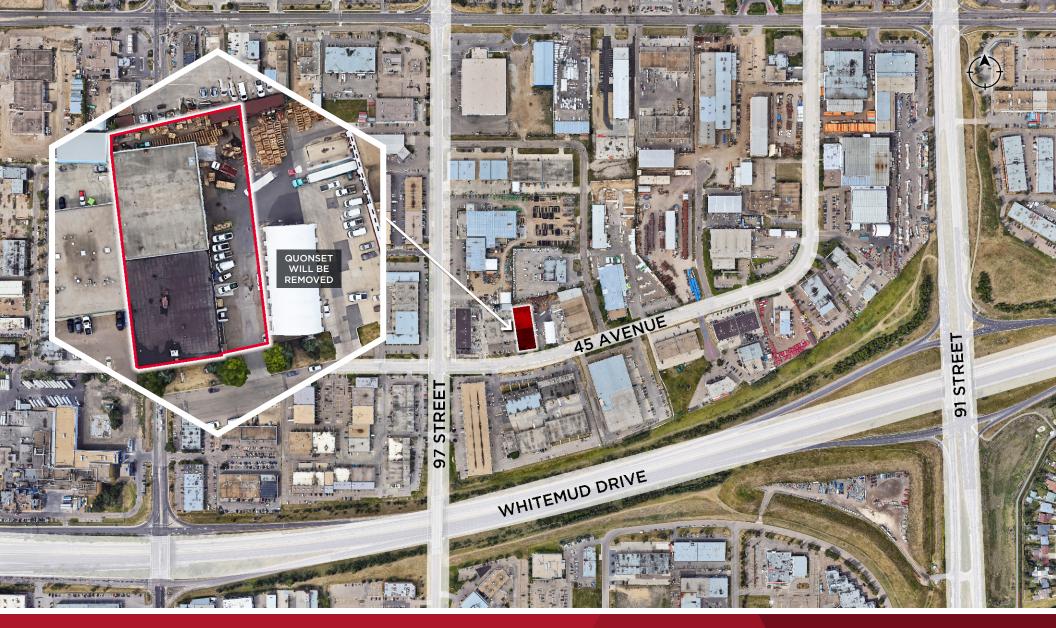

## THE OPPORTUNITY

- Central SE location with quick access to the Whitemud Freeway (Hwy 14) and Calgary Trail (Hwy2)
- Well fixtured Industrial Building
- Asphalt yard
- Open warehouse concept with minimal structural beams make this site desirable for a variety of uses including storage, manufacturing and repair

## PROPERTY DETAILS

MUNICIPAL ADDRESS 9550 45 Avenue NW, Edmonton, AB

YEAR BUILT 1980

SITE SIZE +/-0.68 Acres

BUILDING 2,287 SF (Main Floor-Office) 17,863 SF (Warehouse) 20,150 SF (Total)

**POWER** 600 AMP, 120/208 Volt, 3 Phase (TBC)