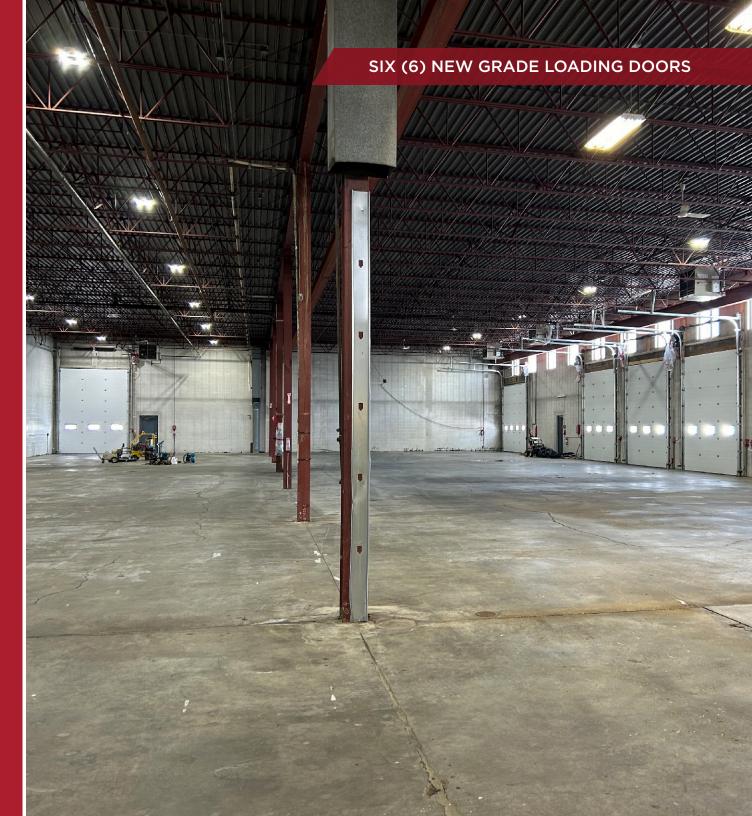

LOADING DOORS (6) 12'x 16' Grade Doors

LIGHTING LED & T5 (TBC)

**HEATING**Forced Air

SUMPS One (1) Drain

MAKE UP AIR SYSTEM Eng Air System

**CLEAR HEIGHT** 20' Clear

OTHER

Fibre internet Automatic grade loading doors Naturally lit in warehouse