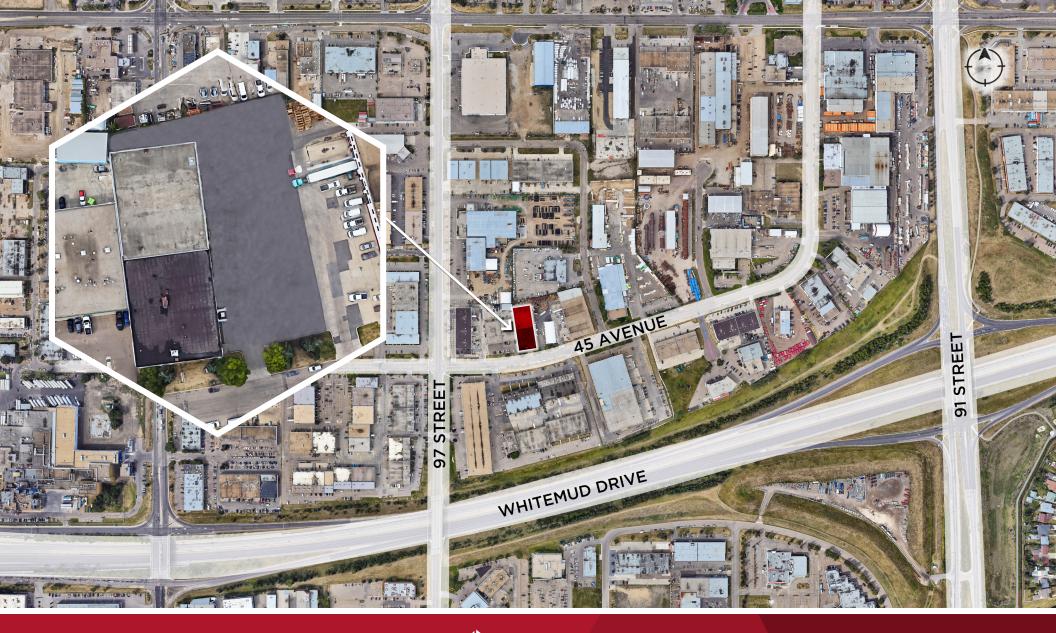

# THE OPPORTUNITY

- Central SE location with quick access to the Whitemud Freeway (Hwy 14) and Calgary Trail (Hwy2)
- Well fixtured Industrial Building
- Asphalt yard
- Open warehouse concept with minimal structural beams make this site desirable for a variety of uses including storage, manufacturing and repair
- Six (6) new overhead doors
- Office and warehouse recently painted

### PROPERTY DETAILS

MUNICIPAL ADDRESS 9550 45 Avenue NW, Edmonton, AB

**YEAR BUILT** 1980

SITE SIZE +/-0.68 Acres

BUILDING 2,287 SF (Main Floor-Office) 17,863 SF (Warehouse) 20,150 SF (Total)

**POWER** 600 AMP, 120/208 Volt, 3 Phase (TBC)