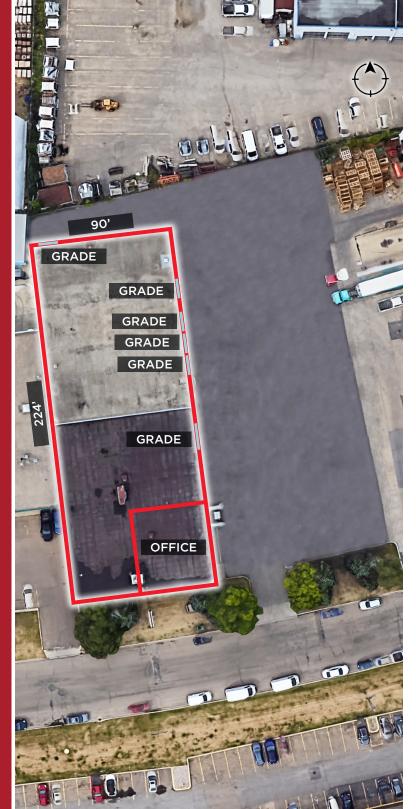

# THE OPPORTUNITY

- Central SE location with quick access to the Whitemud Freeway (Hwy 14) and Calgary Trail (Hwy2)
- Well fixtured Industrial Building
- Asphalt yard
- Open warehouse concept with minimal structural beams make this site desirable for a variety of uses including storage, manufacturing and repair
- Six (6) new overhead doors
- Office and warehouse recently painted

### PROPERTY DETAILS

MUNICIPAL ADDRESS 9550 45 Avenue NW, Edmonton, AB

**YEAR BUILT** 1980

SITE SIZE +/-0.68 Acres

BUILDING 2,287 SF (Main Floor-Office) 17,863 SF (Warehouse) 20,150 SF (Total)

**POWER** 600 AMP, 120/208 Volt, 3 Phase (TBC)

LOADING DOORS NEW (6) 12'x 16' Grade Doors

LIGHTING LED & T5 (TBC)

HEATING Forced <u>Air</u>

SUMPS One (1) Drain

MAKE UP AIR SYSTEM Eng Air System

**CLEAR HEIGHT** 20' Clear