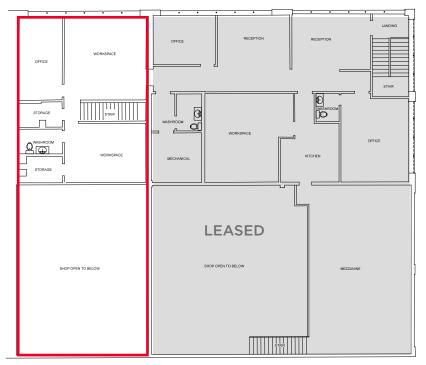

#### CONDO AREA

Unit 8929 - Leased

3,821 SF Office

1,633 SF Shop

5,454 SF Total

(747 SF storage mez, not included in GLA)

#### Unit 8921 - Available

930 SF Main Floor Office

927 SF Warehouse

930 SF Second Floor Office

2,787 SF Total

### FLOOR PLANS

FIRST FLOOR

SECOND FLOOR

Kennedy Munro
Associate
780 670 3042
kennedy.munro@cwedm.com

Chris Sieben
Partner
780 720 0227
chris.sieben@cwedm.com