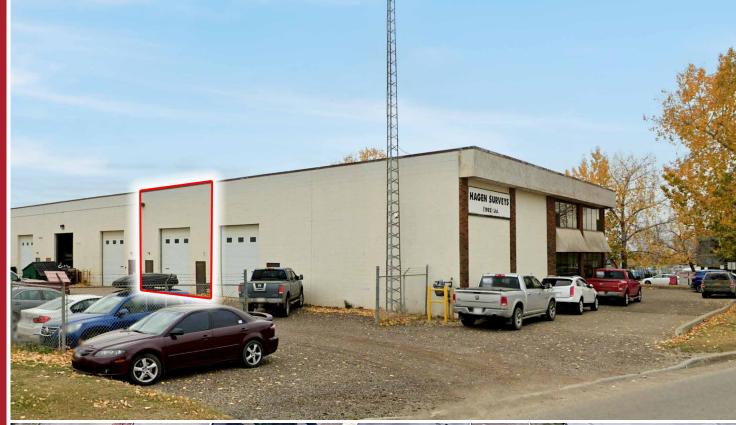

## THE OPPORTUNITY

- City of Edmonton address with County of Strathcona taxes.
- Office warehouse condo bay.
- Approx. 67% office buildout, over two floors.
- Approx. 4 parking stalls, small dedicated yard area may be used for additional parking area or as dedicated storage.
- Great access to major througfares via 17 Street and Sherwood Park Freeway.

#### Unit 8921 - Available

930 SF Main Floor Office

927 SF Warehouse

930 SF Second Floor Office

2,787 SF Total