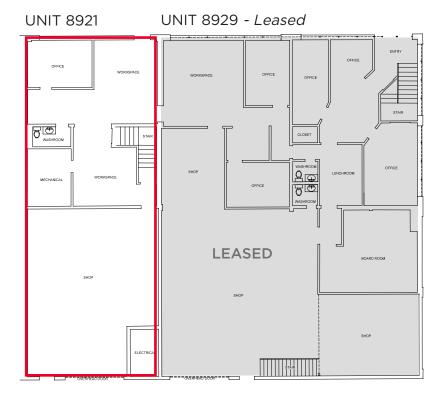

#### CONDO AREA

Unit 8929 - Leased

3,821 SF Office

1,633 SF Shop

5,454 SF Total

(747 SF storage mez, not included in GLA)

#### Unit 8921 - Available

930 SF Main Floor Office

927 SF Warehouse

930 SF Second Floor Office

2,787 SF Total

### FLOOR PLANS

FIRST FLOOR

SECOND FLOOR

Kennedy Munro
Associate
780 670 3042
kennedy.munro@cwedm.com

Chris Sieben
Partner
780 720 0227
chris.sieben@cwedm.com