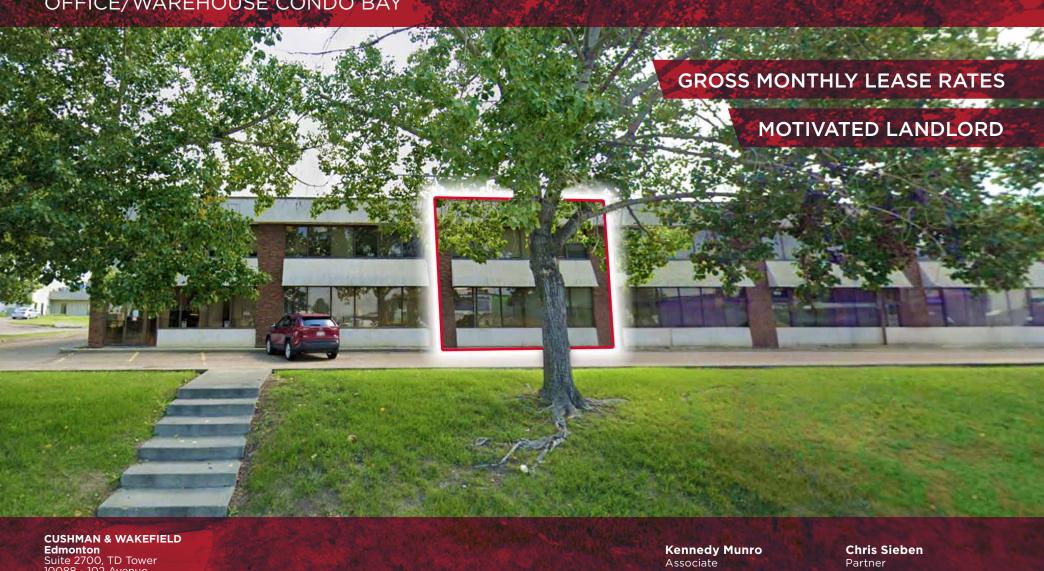

# FOR LEASE SHERWOOD INDUSTRIAL ESTATES

8921 20 Street NW, Edmonton OFFICE/WAREHOUSE CONDO BAY

Edmonton Suite 2700, TD Tower 10088 - 102 Avenue Edmonton, AB T5J 2Z1 www.cwedm.com

780 670 3042 kennedy.munro@cwedm.com 780 720 0227 chris.sieben@cwedm.com

## THE OPPORTUNITY

- City of Edmonton address with County of Strathcona taxes.
- Office warehouse condo bay.
- Approx. 67% office buildout, over two floors.
- Approx. 4 parking stalls, small dedicated yard area may be used for additional parking area or as dedicated storage.
- Great access to major througfares via 17 Street and Sherwood Park Freeway.