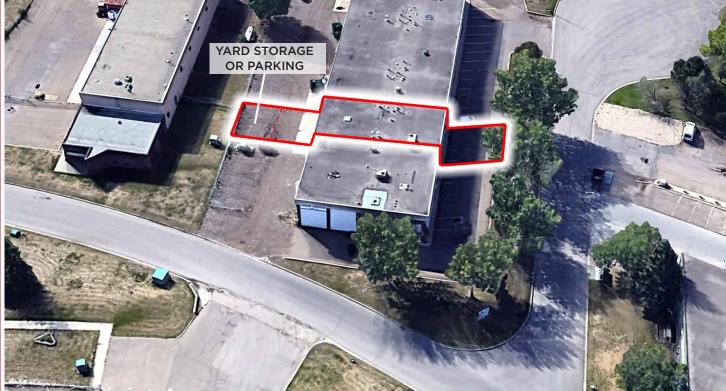

## THE OPPORTUNITY

- City of Edmonton address with County of Strathcona taxes.
- Office warehouse condo bay.
- Approx. 67% office buildout, over two floors.
- Approx. 4 parking stalls, small dedicated yard area may be used for additional parking area or as dedicated storage.
- Great access to major througfares via 17 Street and Sherwood Park Freeway.