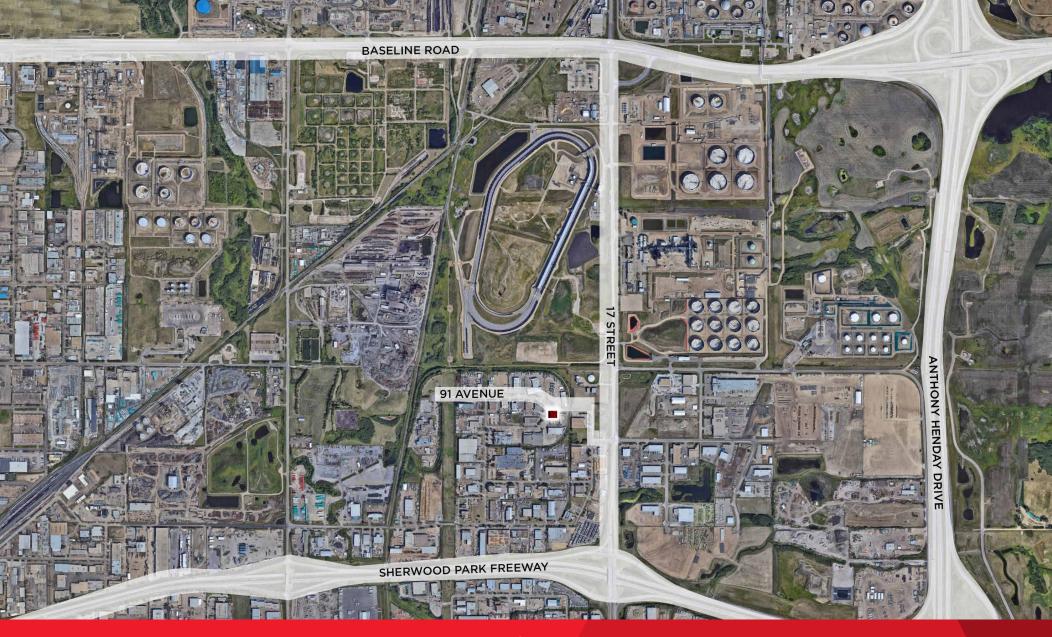

# THE OPPORTUNITY

- City of Edmonton address with County of Strathcona taxes
- Two office warehouse condo bays, available together or separate
- Approx. 70% office over the two bays
- Up to 22 parking stalls, portions of the parking area may be used as dedicated storage
- Office area fully air conditioned in both units
- Great access to major througfares via 17 Street and Sherwood Park Freeway
- Unit 8929 available for sale, contact listing agent for details

### **PROPERTY DETAILS**

MUNICIPAL ADDRESS 8920 20 Street NW, Edmonton

**ZONING** IM - Medium Industrial

**NEIGHBOURHOOD** Sherwood Industrial Estates