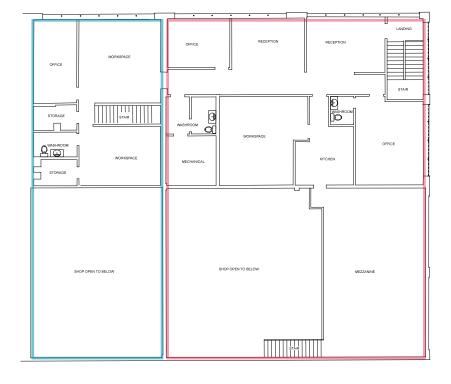

#### CONDO AREA

Unit 8929 - 3,821 SF Office 1,633 SF Shop 5454 SF Total (747 SF storage mez, not included in GLA)

- Unit 8921 1,860 SF Office 927 SF Shop 2,787 SF Total
- Both Units 5,681 SF Office 2,560 SF Shop 8,241 SF Total (747 SF storage mezzanine not included in GLA)

FIRST FLOOR

**UNIT 8929** 

**UNIT 8921** 

SECOND FLOOR