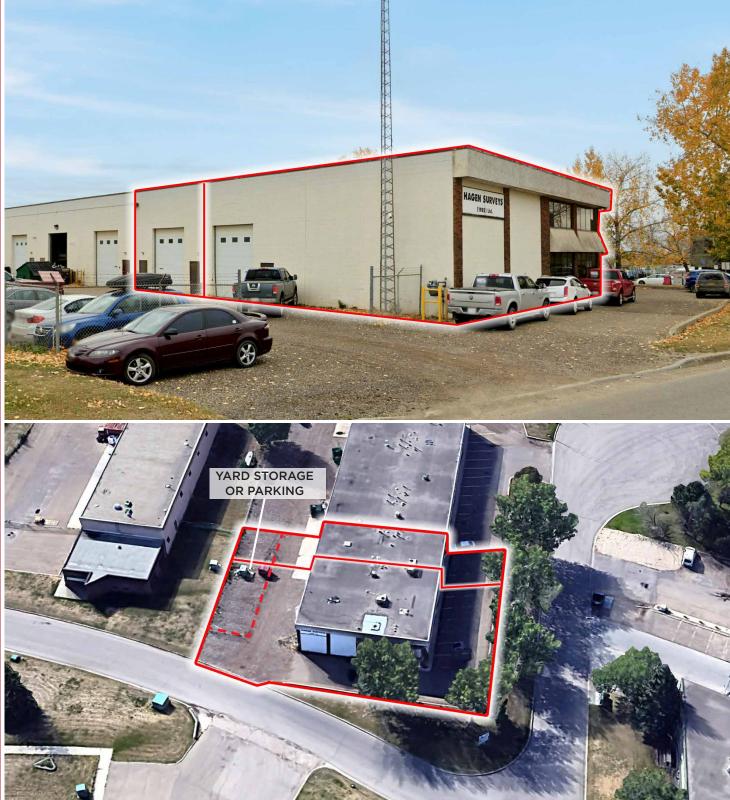

# THE OPPORTUNITY

- City of Edmonton address with County of Strathcona taxes
- Two office warehouse condo bays, available together or separate
- Approx. 70% office over the two bays
- Up to 22 parking stalls, portions of the parking area may be used as dedicated storage
- Office area fully air conditioned in both units
- Great access to major througfares via 17 Street and Sherwood Park Freeway
- Unit 8929 available for sale, contact listing agent for details

### **PROPERTY DETAILS**

MUNICIPAL ADDRESS 8920 20 Street NW, Edmonton

**ZONING** IM - Medium Industrial

**NEIGHBOURHOOD** Sherwood Industrial Estates

#### CONDO AREA

Unit 8929 - 3,821 SF Office 1,633 SF Shop 5454 SF Total (747 SF storage mez, not included in GLA)

- Unit 8921 1,860 SF Office 927 SF Shop 2,787 SF Total
- Both Units 5,681 SF Office 2,560 SF Shop 8,241 SF Total (747 SF storage mezzanine not included in GLA)