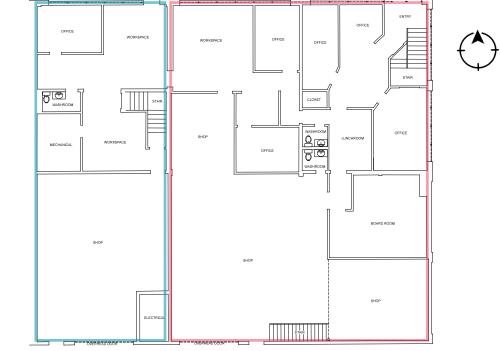

#### CONDO AREA

Unit 8929 - 3,821 SF Office 1,633 SF Shop 5454 SF Total (747 SF storage mez, not included in GLA)

- Unit 8921 1,860 SF Office 927 SF Shop 2,787 SF Total
- Both Units 5,681 SF Office 2,560 SF Shop 8,241 SF Total (747 SF storage mezzanine not included in GLA)

FIRST FLOOR

**UNIT 8929** 

**UNIT 8921** 

SECOND FLOOR