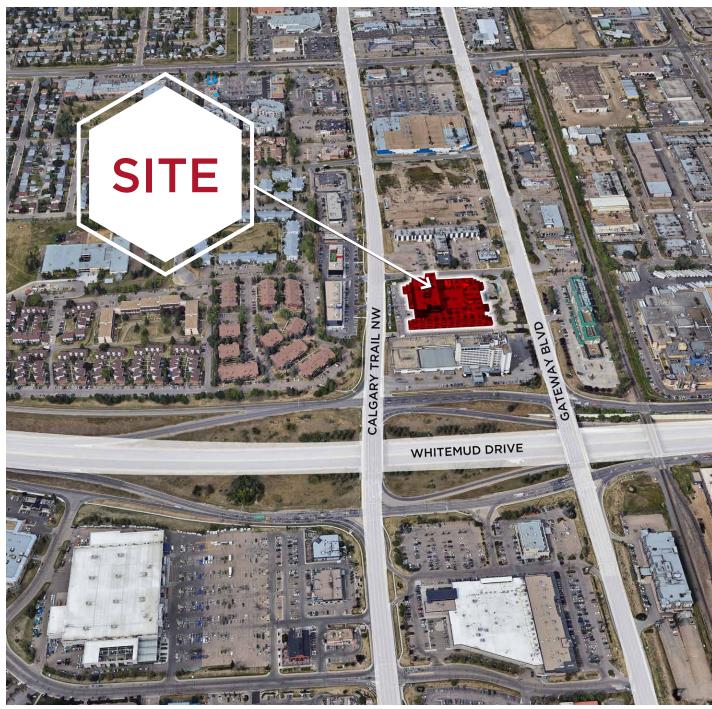

er conditions, withdrawal without notice, and to any special listing conditions imposed by the property owner(s). As applicable, we make no representation as to the condition of the property (or properties) in question. October 19, 2023

#### **PROPERTY DETAILS**

| Municipal Address: | #870, 4445 Calgary Trail NW<br>Edmonton, AB | Available Area: | 1,039 SF      |
|--------------------|---------------------------------------------|-----------------|---------------|
|                    |                                             | Sublease Area:  | Market        |
| Parking:           | 2 underground stalls<br>available           | Operating Cost: | \$14.95 (TBC) |
| Sublease Expiry:   | June 30, 2027                               |                 |               |







#### AERIAL



### **PROPERTY PHOTOS**







**Nick Mytopher** Associate <u>587 597 5475</u>

Will Harvie Associate Partner 780 902 4278

Kurt Paull, SIOR Associate Partner 780 702 4258 nick.mytopher@cwedm.com will.harvie@cwedm.com kurt.paull@cwedm.com max.mcpeak@cwedm.com

Max McPeak Associate 780 700 5038

Cushman & Wakefield Edmonton is independently owned and operated / A Member of the Cushman & Wakefield Alliance. No warranty or representation, express or implied, is made to the accuracy or completeness of the information contained herein, and same is submitted subject to errors, omissions, change of price, rental or other conditions, withdrawal without notice, and to any special listing conditions imposed by the property owner(s). As applicable, we make no representation of the property (or prop