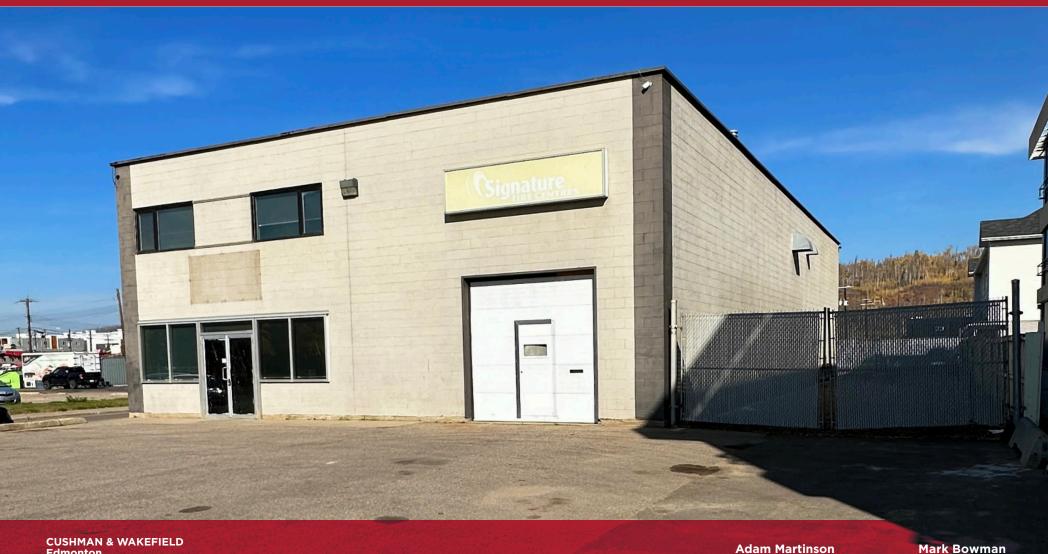

# FOR SALE HIGH EXPOSURE COMMERCIAL PROPERTY

8030 Franklin Avenue, Fort McMurray, AB

CUSHMAN & WAKEFIEL Edmonton Suite 2700, TD Tower 10088 - 102 Avenue Edmonton, AB T5J 2Z1 www.cwedm.com

Adam Martinson
Partner
780 701 3285
adam.martinson@cwedm.com

## THE OPPORTUNITY

- Excellent location across from Keyano College
- Frontage along main retail traffic corridor
- Concrete block construction
- Fully fenced yard
- Finished 2nd floor office mezzanine and additional mezzanine storage in shop
- Vehicle lifts/equipment not included

### PROPERTY DETAILS

MUNICIPAL ADDRESS 8030 Franklin Avenue

**LEGAL DESCRIPTION**Plan 0226567, Block 2, Lot 8

**ZONING** FRA1 - Franklin Core District

YEAR BUILT 2000

SITE SIZE 0.33 Acres