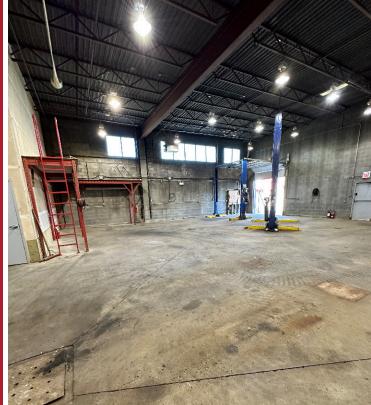

## THE OPPORTUNITY

- Excellent location across from Keyano College
- Frontage along main retail traffic corridor
- Concrete block construction
- Fully fenced yard
- Finished 2nd floor office mezzanine and additional mezzanine storage in shop
- Vehicle lifts/equipment not included

### **BUILDING AREA**

1,248 SF - Main Floor Office 1,248 SF - Finished Mezzanine (not included in total) 3,752 SF - Warehouse/Shop 5,000 SF - Total Area

POWER 200 Amp, 3-Phase

LOADING DOORS
(1) 10'v10' (1) 10'v12' (1) 14'v16'