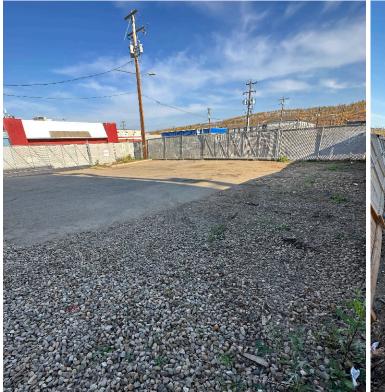

## THE OPPORTUNITY

- Excellent location across from Keyano College
- Frontage along main retail traffic corridor
- Concrete block construction
- Fully fenced yard
- Finished 2nd floor office mezzanine and additional mezzanine storage in shop
- Vehicle lifts/equipment not included

### PROPERTY DETAILS

MUNICIPAL ADDRESS 8030 Franklin Avenue

**LEGAL DESCRIPTION**Plan 0226567, Block 2, Lot 8

**ZONING** FRA1 - Franklin Core District

YEAR BUILT 2000

SITE SIZE 0.33 Acres