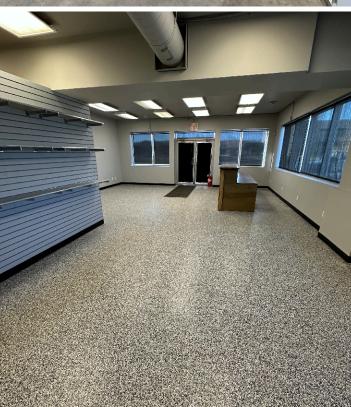

## THE OPPORTUNITY

- Excellent location across from Keyano College
- Frontage along main retail traffic corridor
- Concrete block construction
- Fully fenced yard
- Finished 2nd floor office mezzanine and additional mezzanine storage in shop
- Vehicle lifts/equipment not included

### **BUILDING AREA**

1,248 SF - Main Floor Office 1,248 SF - Finished Mezzanine (not included in total) 3,752 SF - Warehouse/Shop 5,000 SF - Total Area

POWER 200 Amp, 3-Phase

LOADING DOORS
(1) 10'v10' (1) 10'v12' (1) 14'v16'