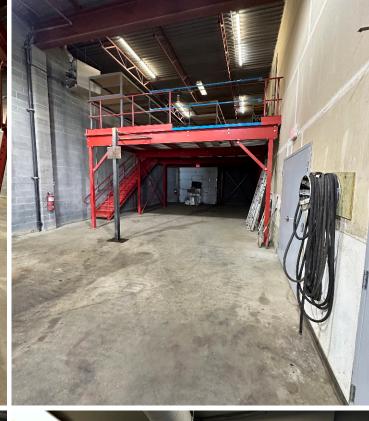

## THE OPPORTUNITY

- Excellent location across from Keyano College
- Frontage along main retail traffic corridor
- Concrete block construction
- Fully fenced yard
- Finished 2nd floor office mezzanine and additional mezzanine storage in shop
- Vehicle lifts/equipment not included

### **BUILDING AREA**

1,248 SF - Main Floor Office 1,248 SF - Finished Mezzanine (not included in total) 3,752 SF - Warehouse/Shop 5,000 SF - Total Area

POWER 200 Amp, 3-Phase

LOADING DOORS
(1) 10'v10' (1) 10'v12' (1) 14'v16'