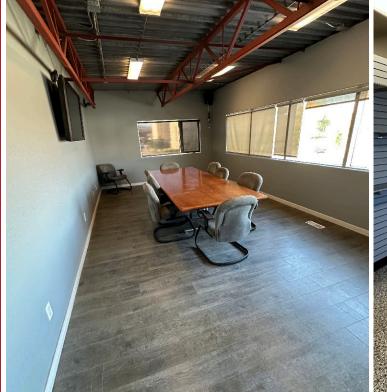

## THE OPPORTUNITY

- Excellent location across from Keyano College
- Frontage along main retail traffic corridor
- Concrete block construction
- Fully fenced yard
- Finished 2nd floor office mezzanine and additional mezzanine storage in shop
- Vehicle lifts/equipment not included

### **BUILDING AREA**

1,248 SF - Main Floor Office 1,248 SF - Finished Mezzanine (not included in total) 3,752 SF - Warehouse/Shop 5,000 SF - Total Area

POWER 200 Amp, 3-Phase

LOADING DOORS
(1) 10'v10' (1) 10'v12' (1) 14'v16'