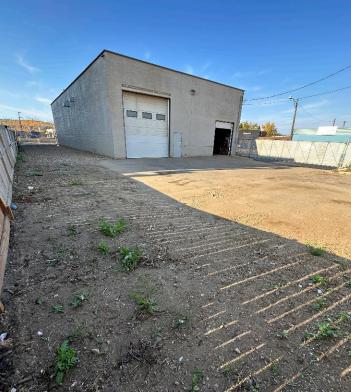

## THE OPPORTUNITY

- Excellent location across from Keyano College
- Frontage along main retail traffic corridor
- Concrete block construction
- Fully fenced yard
- Finished 2nd floor office mezzanine and additional mezzanine storage in shop
- Vehicle lifts/equipment not included

### PROPERTY DETAILS

MUNICIPAL ADDRESS 8030 Franklin Avenue

**LEGAL DESCRIPTION**Plan 0226567, Block 2, Lot 8

**ZONING** FRA1 - Franklin Core District

YEAR BUILT 2000

SITE SIZE 0.33 Acres

### **BUILDING AREA**

1,248 SF - Main Floor Office 1,248 SF - Finished Mezzanine (not included in total) 3,752 SF - Warehouse/Shop 5,000 SF - Total Area

POWER 200 Amp, 3-Phase

LOADING DOORS
(1) 10'v10' (1) 10'v12' (1) 14'v16'