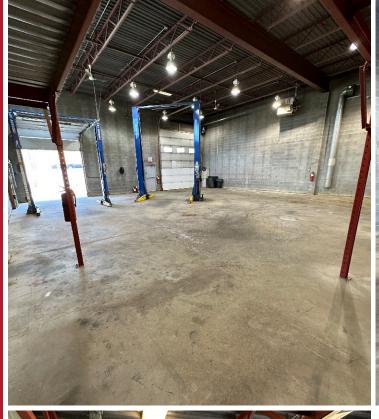

## THE OPPORTUNITY

- Excellent location across from Keyano College
- Frontage along main retail traffic corridor
- Concrete block construction
- Fully fenced yard
- Finished 2nd floor office mezzanine and additional mezzanine storage in shop
- Vehicle lifts/equipment not included

### **BUILDING AREA**

1,248 SF - Main Floor Office 1,248 SF - Finished Mezzanine (not included in total) 3,752 SF - Warehouse/Shop 5,000 SF - Total Area

POWER 200 Amp, 3-Phase

LOADING DOORS
(1) 10'v10' (1) 10'v12' (1) 14'v16'