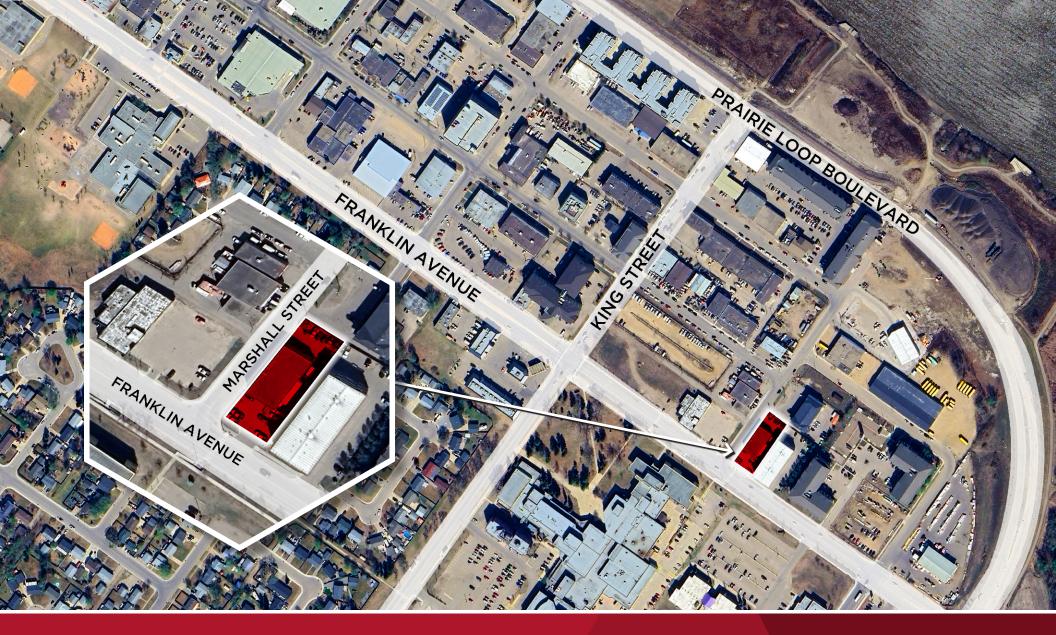

# FOR SALE HIGH EXPOSURE COMMERCIAL PROPERTY

8030 Franklin Avenue, Fort McMurray, AB

CUSHMAN & WAKEFIEL Edmonton Suite 2700, TD Tower 10088 - 102 Avenue Edmonton, AB T5J 2Z1 www.cwedm.com

Adam Martinson
Partner
780 701 3285
adam.martinson@cwedm.com

## THE OPPORTUNITY

- Excellent location across from Keyano College
- Frontage along main retail traffic corridor
- Concrete block construction
- Fully fenced yard
- Finished 2nd floor office mezzanine and additional mezzanine storage in shop
- Vehicle lifts/equipment not included

### PROPERTY DETAILS

MUNICIPAL ADDRESS 8030 Franklin Avenue

**LEGAL DESCRIPTION**Plan 0226567, Block 2, Lot 8

**ZONING** FRA1 - Franklin Core District

YEAR BUILT 2000

SITE SIZE 0.33 Acres