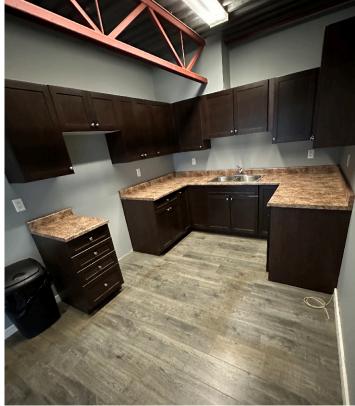

## THE OPPORTUNITY

- Excellent location across from Keyano College
- Frontage along main retail traffic corridor
- Concrete block construction
- Fully fenced yard
- Finished 2nd floor office mezzanine and additional mezzanine storage in shop
- Vehicle lifts/equipment not included

### **BUILDING AREA**

1,248 SF - Main Floor Office 1,248 SF - Finished Mezzanine (not included in total) 3,752 SF - Warehouse/Shop 5,000 SF - Total Area

POWER 200 Amp, 3-Phase

LOADING DOORS
(1) 10'v10' (1) 10'v12' (1) 14'v16'