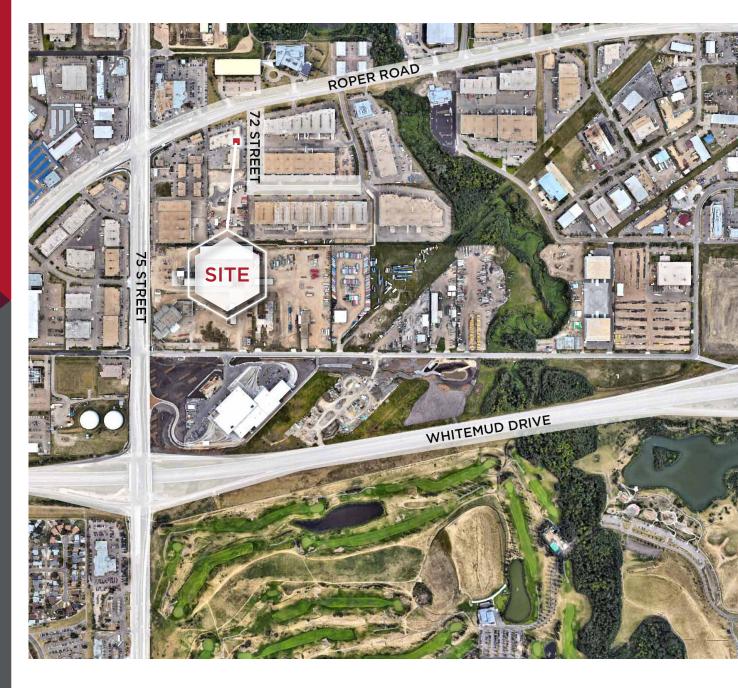

escription: | Block 9; Plan 0224325         |
| Zoning:            | IB (Industrial Business Zone) |
| Neighbourhood:     | Roper Industrial              |
| Built:             | 2002                          |
| Area:              | 1,503 SF                      |
| Utilities:         | Separately Metered            |

| Parking Area: | 4 assigned stalls plus additional common visitor parking |
|---------------|----------------------------------------------------------|
| Property Tax: | \$10,866 (2023 Taxes)                                    |
| Asking Price: | \$430,000.00                                             |
| Condo Fees:   | \$481.83 Per Month (2023)                                |
| Availability: | Immediately                                              |

## **AERIAL**



# **PROPERTY PHOTOS**









#### **FLOOR PLAN**





**Scott Vreeland Associate Partner** 780 702 9477

**Shane Asbell** Partner 780 917 8346

**Jacob Dykstra** Associate 780 702 5825  $\underline{scott.vreeland@cwedm.com} \quad \underline{shane.asbell@cwedm.com} \quad \underline{jacob.dykstra@cwedm.com}$