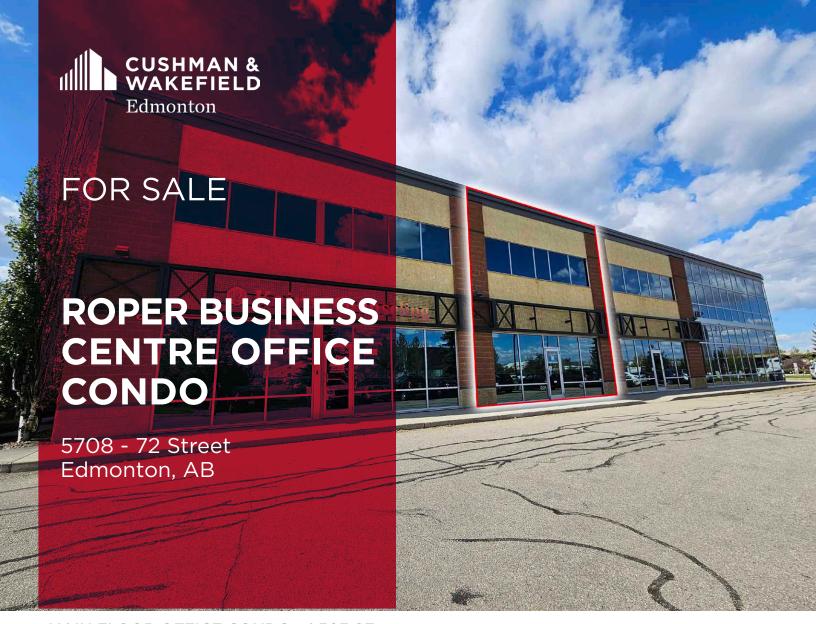

MAIN FLOOR OFFICE CONDO - 1,503 SF

## **PROPERTY DETAILS**

| Municipal Address: | 5708 - 72 Street              |
|--------------------|-------------------------------|
| Legal Description: | Block 9; Plan 0224325         |
| Zoning:            | IB (Industrial Business Zone) |
| Neighbourhood:     | Roper Industrial              |
| Built:             | 2002                          |
| Area:              | 1,503 SF                      |
| Utilities:         | Separately Metered            |