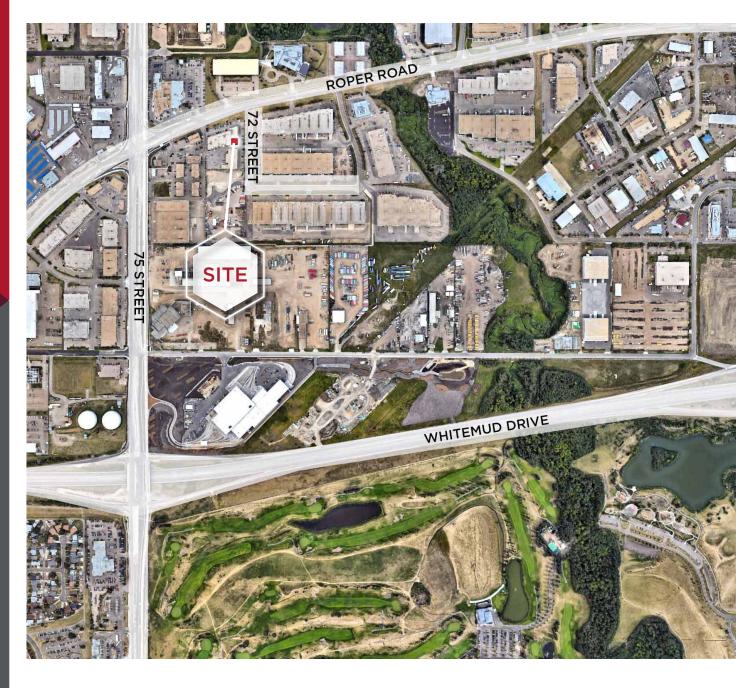

| IB (Industrial Business Zone)            |
| Neighbourhood:     | Roper Industrial                         |
| Built:             | 2002                                     |
| Area:              | 1,503 SF                                 |
| Utilities:         | Separately Metered                       |
| Parking Area:      | 4 assigned stalls plus additional common |

visitor parking

| Property Tax:      | \$10,866 (2023 Taxes)        |
|--------------------|------------------------------|
| Asking Price:      | \$430,000.00<br>\$410,000.00 |
| Asking Lease Rate: | \$15.00 per SF               |
| Additional Rent:   | \$13.00 per SF               |
| Condo Fees:        | \$481.83 per Month           |
| Availability:      | Immediately                  |

### **AERIAL**



# **PROPERTY PHOTOS**









#### **FLOOR PLAN**





**Scott Vreeland Associate Partner** 780 702 9477

**Shane Asbell** Partner 780 917 8346

**Jacob Dykstra** Associate 780 702 5825  $\underline{scott.vreeland@cwedm.com} \quad \underline{shane.asbell@cwedm.com} \quad \underline{jacob.dykstra@cwedm.com}$