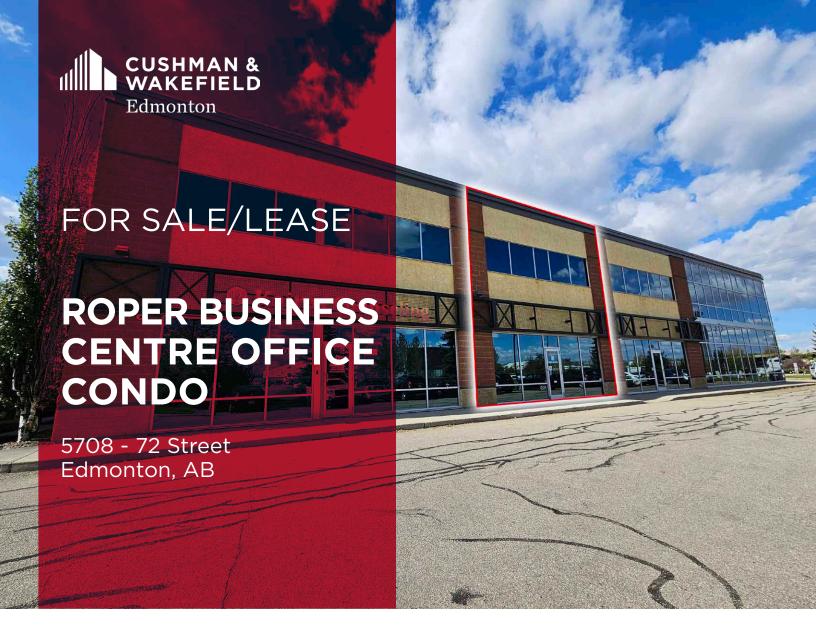

MAIN FLOOR OFFICE CONDO - 1,503 SF

#### PROPERTY HIGHLIGHTS

- Main floor office condo with exterior signage opportunities
- Well developed with 4 offices, reception and open area, kitchenette, and washroom.
- Easily accessibly Southside location with close proximity to the new Southeast Valley Line LRT, and Davies Transit Centre
- Premises is currently leased until August 31, 2024
- Ample parking on site plus additional street parking available
- Affordable operating costs