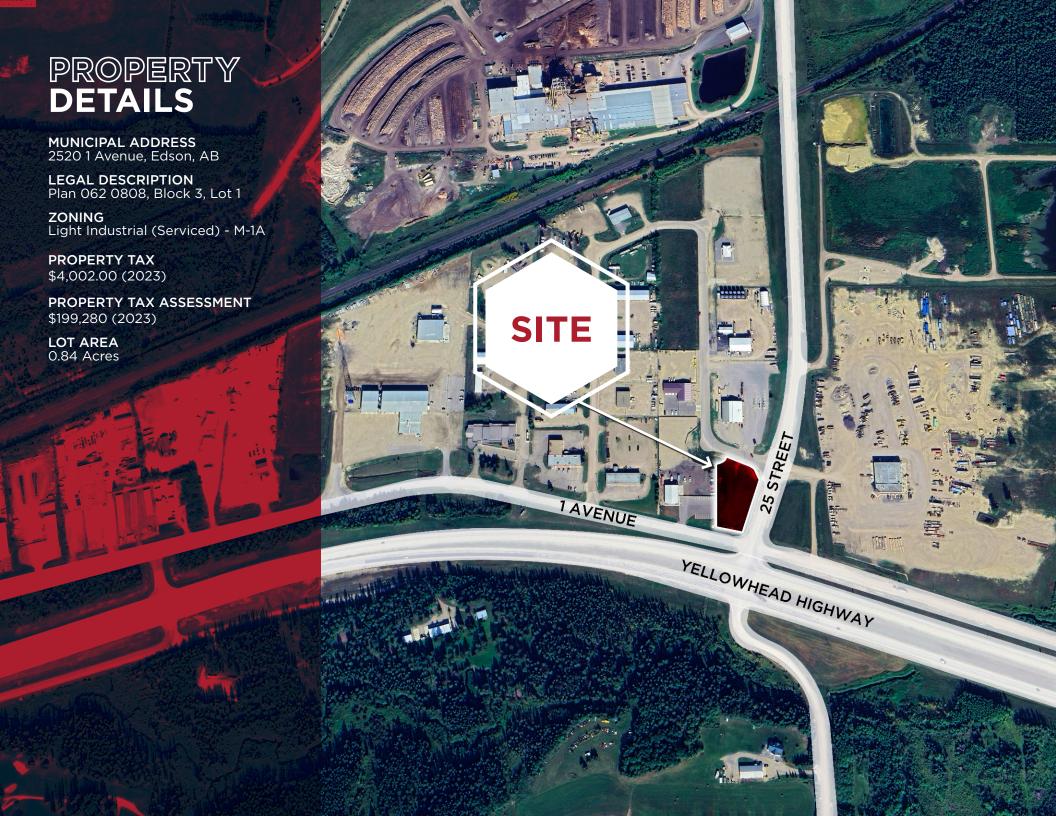

## FOR SALE EDSON INDUSTRIAL LAND

2520 1 Avenue, Edson, AB HIGH EXPOSURE EDSON LAND

CUSHMAN & WAKEFIEL Edmonton Suite 2700, TD Tower 10088 - 102 Avenue Edmonton, AB T5J 2Z1 www.cwedm.com

Royce Johnson
Associate
780 702 2950
royce.johnson@cwedm.com