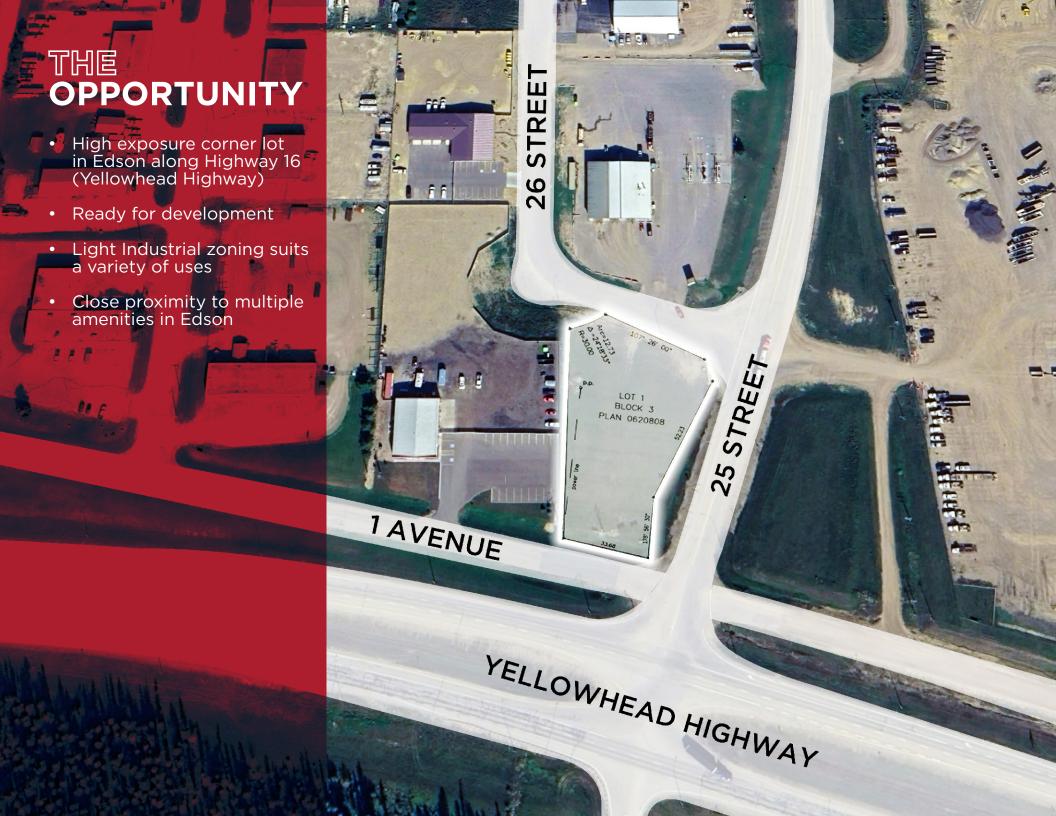

## FOR SALE EDSON INDUSTRIAL LAND

2520 1 Avenue, Edson, AB HIGH EXPOSURE EDSON LAND

CUSHMAN & WAKEFIEL Edmonton Suite 2700, TD Tower 10088 - 102 Avenue Edmonton, AB T5J 2Z1 www.cwedm.com

Royce Johnson
Associate
780 702 2950
royce.johnson@cwedm.com