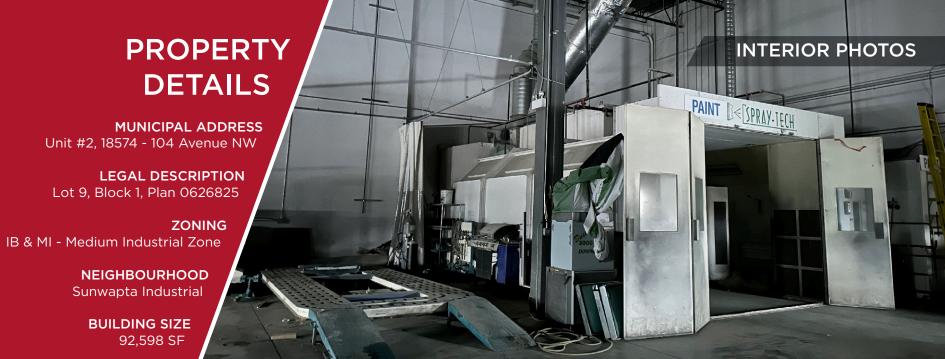

## **AVERAGE INCOME**

3km 5km \$112,286 \$118,069

**BUILDING SIZE** 

LOADING Grade

**POSSESSION** Immediately

**SUBLEASE RATE** \$17.00 Per SF

**ADDITIONAL RENT** \$5.49 (2023)

Devan Ramage Associate