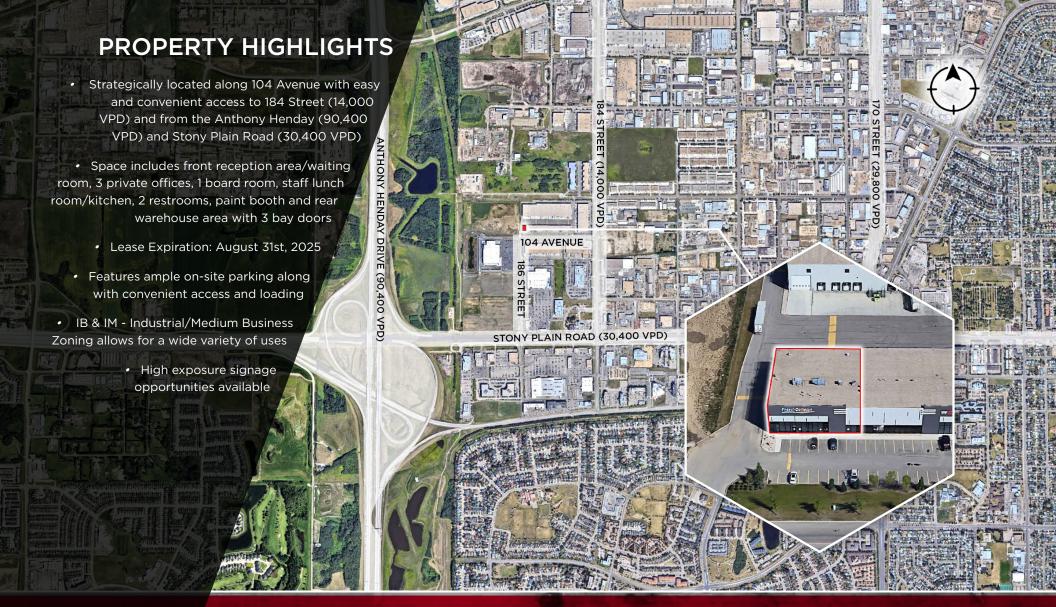

## **HOUSEHOLDS**

3km 5km 9,434 39,543

## **POPULATION**

3km 5km 25,485 107,539

## **AVERAGE INCOME**

3km 5km \$112,286 \$118,069

**BUILDING SIZE** 

LOADING Grade

**POSSESSION** Immediately

**SUBLEASE RATE** \$17.00 Per SF

**ADDITIONAL RENT** \$5.49 (2023)

Devan Ramage Associate