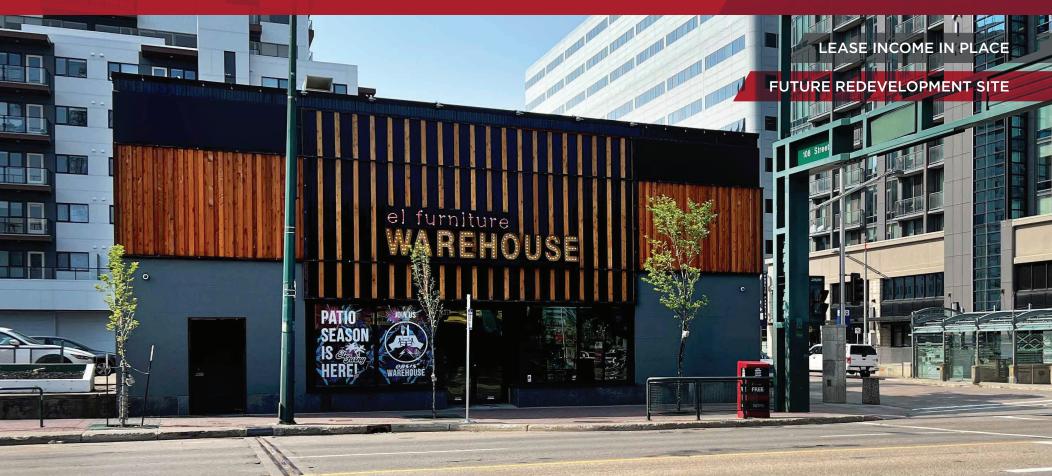

#### PROPERTY HIGHLIGHT

- High profile investment opportunity in the Jasper Avenue corridor
- New residential development to the south (Capital Apartments), west (Mayfair on Jasper) and north (The Parks - under construction: 1,050 new residential units upon completion) in addition to other residential development west along the Jasper Avenue corridor
- Surrounded by Alberta Health Services Building, Peace Hills Trust Tower, Intact Insurance Building, First Edmonton Place, WSP Building
- Retail in the area includes Canterra Place (Save On Foods, Popeyes, Love Pizza, Pet Valu, Blenz Coffee, Burger Priest, ACE Liquor and others); Central Social Hall, Cactus Club, The Pint, Greta, Local Public Eatery and other street front retail along Jasper Avenue & 109 Street
- In close proximity to Grant MacEwan University with close to 20,000 students (104 Avenue & 108 Street)
- In close proximity to Ice District and Rogers Place, home of the Edmonton Oilers (104 Avenue & 104 Street)
- In close proximity to the Government district and the Alberta Legislature (108 Street & 97 Avenue)
- Tenant is willing to exercise renewal option early, which would provide 8 years, or more, of term remaining
- New outdoor patio covering the entire exterior of the site, built in 2022
- New roof and HVAC