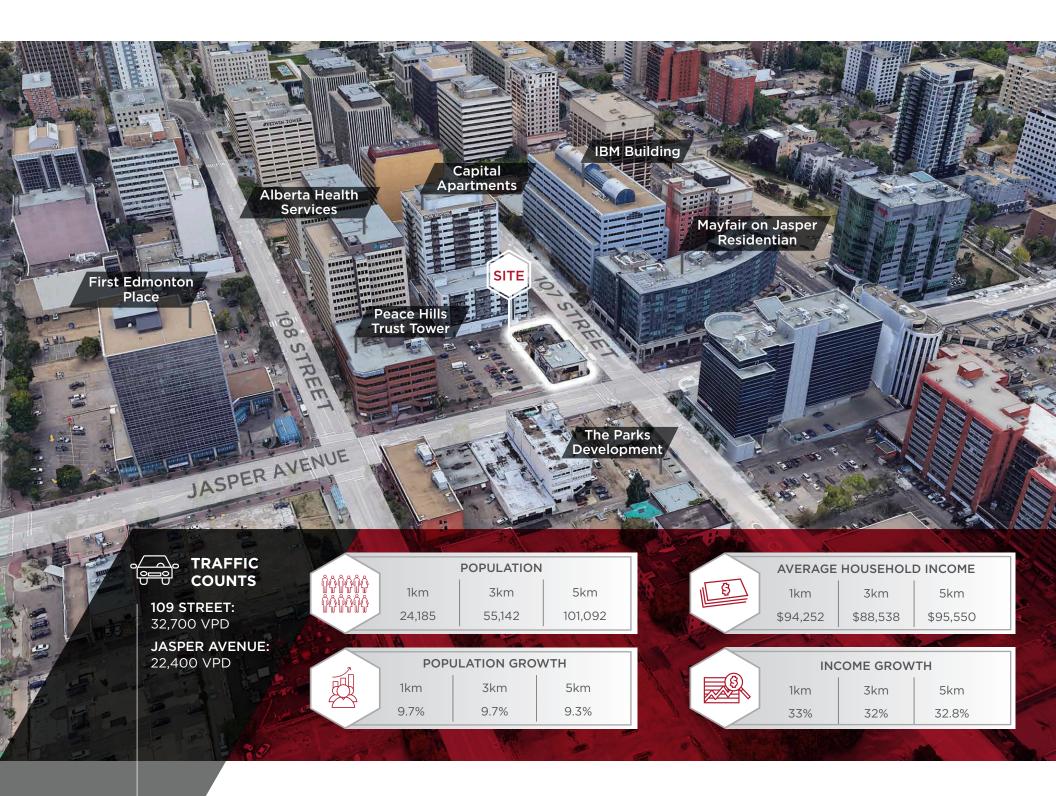

#### PROPERTY HIGHLIGHT

- High profile investment opportunity in the Jasper Avenue corridor
- New residential development to the south (Capital Apartments), west (Mayfair on Jasper) and north (The Parks - under construction: 1,050 new residential units upon completion) in addition to other residential development west along the Jasper Avenue corridor
- Surrounded by Alberta Health Services Building, Peace Hills Trust Tower, Intact Insurance Building, First Edmonton Place, WSP Building
- Retail in the area includes Canterra Place (Save On Foods, Popeyes, Love Pizza, Pet Valu, Blenz Coffee, Burger Priest, ACE Liquor and others); Central Social Hall, Cactus Club, The Pint, Greta, Local Public Eatery and other street front retail along Jasper Avenue & 109 Street
- In close proximity to Grant MacEwan University with close to 20,000 students (104 Avenue & 108 Street)
- In close proximity to Ice District and Rogers Place, home of the Edmonton Oilers (104 Avenue & 104 Street)
- In close proximity to the Government district and the Alberta Legislature (108 Street & 97 Avenue)
- Tenant is willing to exercise renewal option early, which would provide 8 years, or more, of term remaining
- New outdoor patio covering the entire exterior of the site, built in 2022
- New roof and HVAC