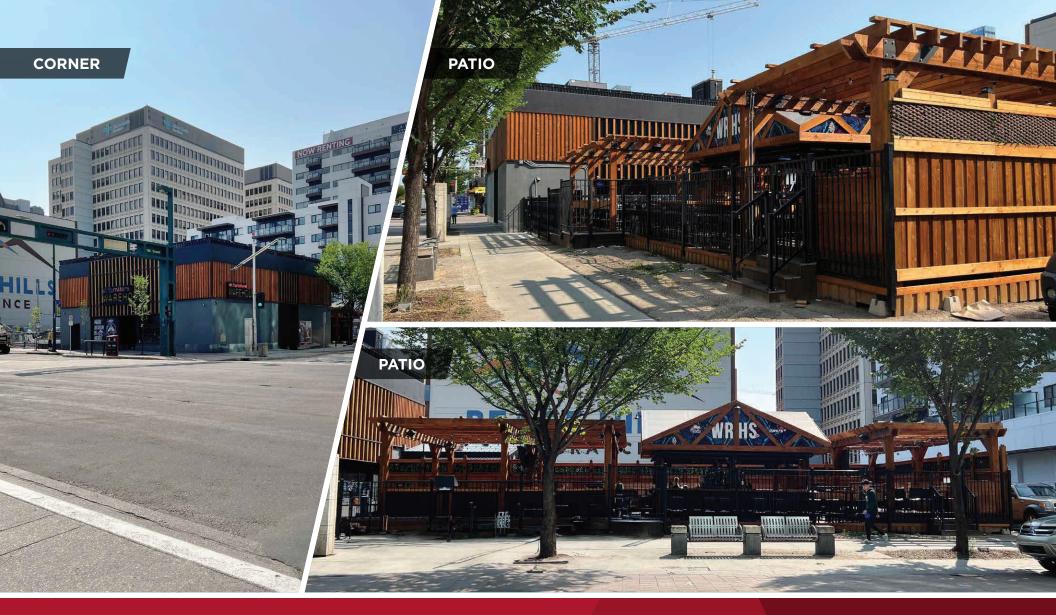

#### PROPERTY HIGHLIGHT

- High profile investment opportunity in the Jasper Avenue corridor
- New residential development to the south (Capital Apartments), west (Mayfair on Jasper) and north (The Parks - under construction: 1,050 new residential units upon completion) in addition to other residential development west along the Jasper Avenue corridor
- Surrounded by Alberta Health Services Building, Peace Hills Trust Tower, Intact Insurance Building, First Edmonton Place, WSP Building
- Retail in the area includes Canterra Place (Save On Foods, Popeyes, Love Pizza, Pet Valu, Blenz Coffee, Burger Priest, ACE Liquor and others); Central Social Hall, Cactus Club, The Pint, Greta, Local Public Eatery and other street front retail along Jasper Avenue & 109 Street
- In close proximity to Grant MacEwan University with close to 20,000 students (104 Avenue & 108 Street)
- In close proximity to Ice District and Rogers Place, home of the Edmonton Oilers (104 Avenue & 104 Street)
- In close proximity to the Government district and the Alberta Legislature (108 Street & 97 Avenue)
- Tenant is willing to exercise renewal option early, which would provide 8 years, or more, of term remaining
- New outdoor patio covering the entire exterior of the site, built in 2022
- New roof and HVAC