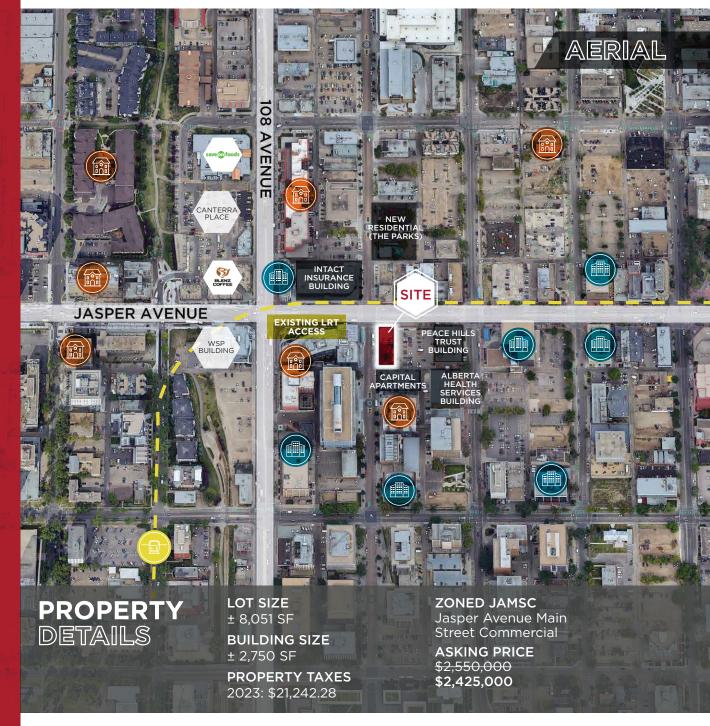

#### PROPERTY HIGHLIGHT

- High profile investment opportunity in the Jasper Avenue corridor
- New residential development to the south (Capital Apartments), west (Mayfair on Jasper) and north (The Parks - under construction: 1,050 new residential units upon completion) in addition to other residential development west along the Jasper Avenue corridor
- Surrounded by Alberta Health Services Building, Peace Hills Trust Tower, Intact Insurance Building, First Edmonton Place, WSP Building
- Retail in the area includes Canterra Place (Save On Foods, Popeyes, Love Pizza, Pet Valu, Blenz Coffee, Burger Priest, ACE Liquor and others); Central Social Hall, Cactus Club, The Pint, Greta, Local Public Eatery and other street front retail along Jasper Avenue & 109 Street
- In close proximity to Grant MacEwan University with close to 20,000 students (104 Avenue & 108 Street)
- In close proximity to Ice District and Rogers Place, home of the Edmonton Oilers (104 Avenue & 104 Street)
- In close proximity to the Government district and the Alberta Legislature (108 Street & 97 Avenue)
- Tenant is willing to exercise renewal option early, which would provide 8 years, or more, of term remaining
- New outdoor patio covering the entire exterior of the site, built in 2022
- New roof and HVAC