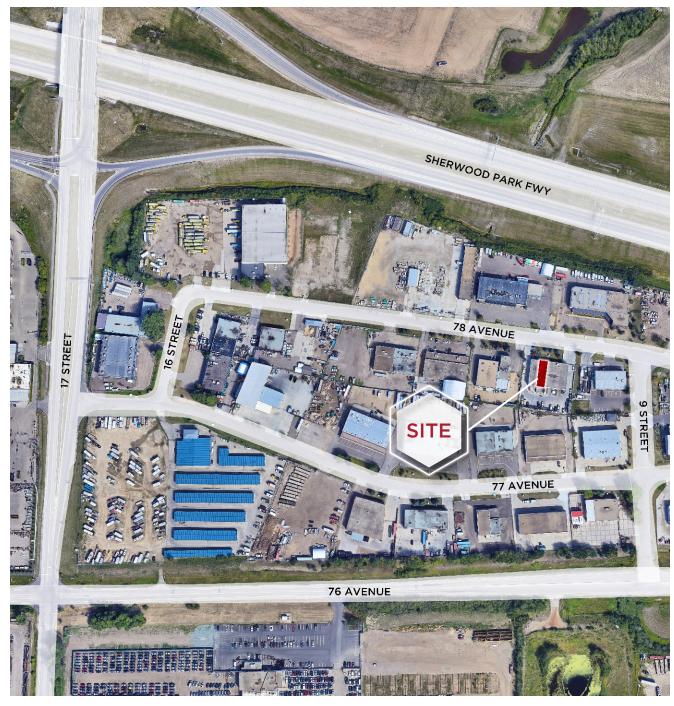

#### AERIAL

#### **PROPERTY DETAILS**

| Municipal Address | : 1055 78 Avenue, Edmonton, AB                               | Sumps:          | 1 Sump         |
|-------------------|--------------------------------------------------------------|-----------------|----------------|
| Market:           | Southeast Industrial                                         | Ceiling Height: | 20'            |
| Leasable Area:    | 2,580 SF                                                     | Lease Rate:     | \$15.00 per SF |
| Power:            | ТВС                                                          | Operating Cost: | \$5.11         |
| Loading Doors:    | (1) 12'x14' Grade                                            | Availability:   | Immediately    |
| Heating:          | Gas fire unit heater in warehouse/shop, forced air in office |                 |                |