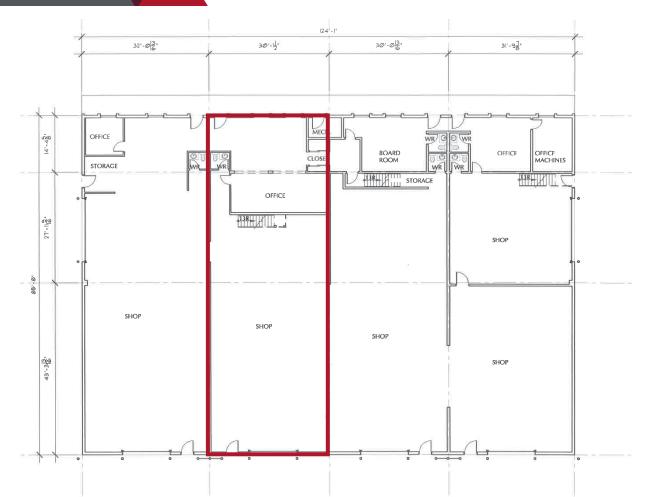

## FLOOR PLAN

Mark Bowman Associate

780 702 4256 mark.bowman@cwedm.com Adam Martinson Partner 780 701 3285 adam.martinson@cwedm.com

Cushman & Wakefield Edmonton is independently owned and operated / A Member of the Cushman & Wakefield Alliance. No warranty or representation, express or implied, is made to the accuracy or completeness of the information contained herein, and same is submitted subject to errors, omissions, change of price, rental or other conditions, withdrawal without notice, and to any special listing conditions imposed by the property owner(s). As applicable, we make no representation of the property (or properties) in question. October 11, 2023

#### **PROPERTY DETAILS**

| Municipal Address | : 1055 78 Avenue, Edmonton, AB                               | Sumps:          | 1 Sump         |
|-------------------|--------------------------------------------------------------|-----------------|----------------|
| Market:           | Southeast Industrial                                         | Ceiling Height: | 20'            |
| Leasable Area:    | 2,580 SF                                                     | Lease Rate:     | \$15.00 per SF |
| Power:            | ТВС                                                          | Operating Cost: | \$5.11         |
| Loading Doors:    | (1) 12'x14' Grade                                            | Availability:   | Immediately    |
| Heating:          | Gas fire unit heater in warehouse/shop, forced air in office |                 |                |