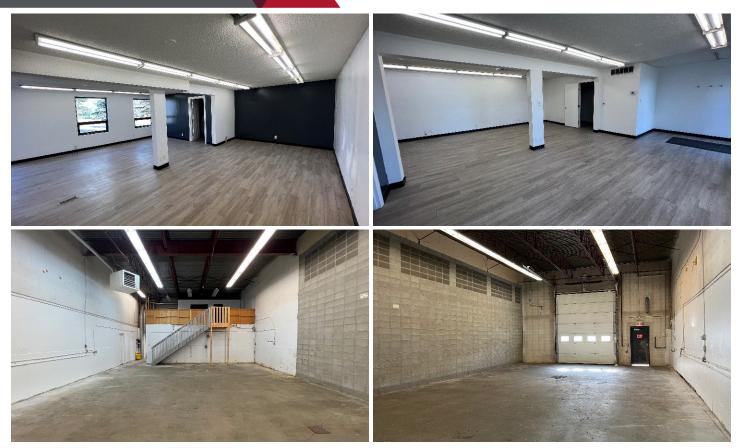

### PROPERTY PHOTOS

# **105578 AVENUE** Edmonton, AB

2,580 SF AVAILABLE

SMALL BAY IN SOUTHEAST INDUSTRIAL
PROPERTY HIGHLIGHTS

- Small industrial bay with front office/showroom and warehouse/shop
- Fully fenced and paved yard
- Two access points
- Bonus mezzanine