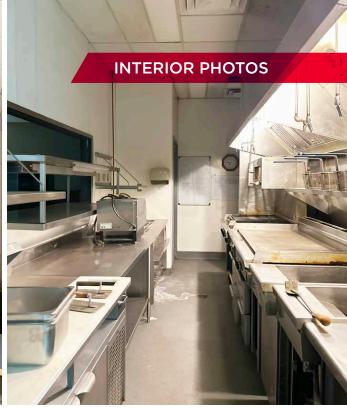

**Description:** Former Husky

gas station and c-store with fixtured

restaurant

**Size:** 3,865 SF

**Lot Area:** 33,397 SF

Additional Rent: \$11.00 per SF

(est. 2023)