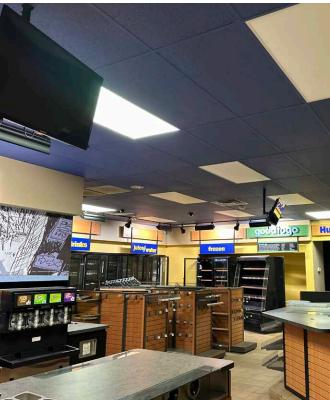

**Description:** Former Husky

gas station and c-store with fixtured

restaurant

**Size:** 3,865 SF

**Lot Area:** 33,397 SF

Additional Rent: \$11.00 per SF

(est. 2023)