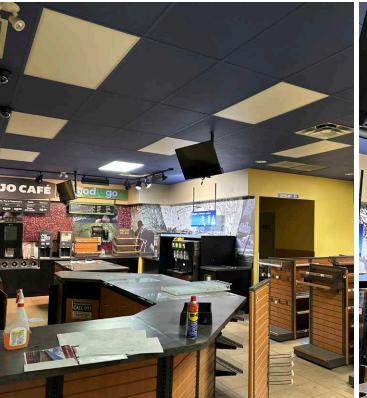

**Description:** Former Husky

gas station and c-store with fixtured

restaurant

**Size:** 3,865 SF

**Lot Area:** 33,397 SF

Additional Rent: \$11.00 per SF

(est. 2023)