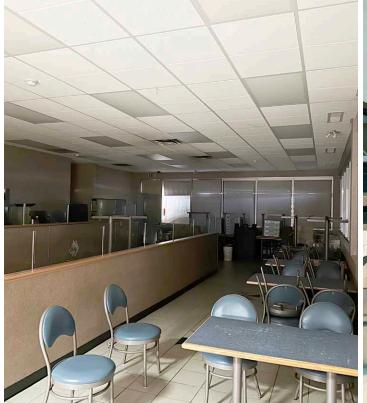

**Description:** Former Husky

gas station and c-store with fixtured

restaurant

**Size:** 3,865 SF

**Lot Area:** 33,397 SF

Additional Rent: \$11.00 per SF

(est. 2023)