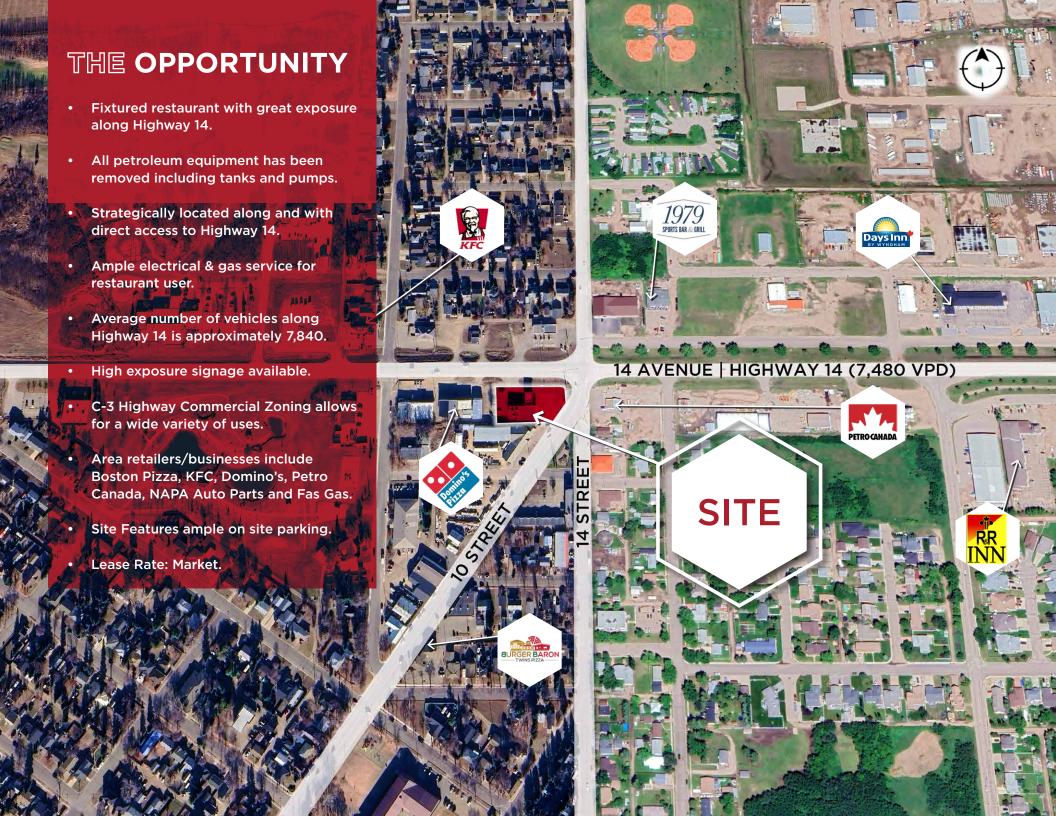

**Gary Killips** 

Partner 780 917 8332 gary.killips@cwedm.com Cody Miner, B.COMM.

Sales Assistant 780 702 2982 cody.miner@cwedm.com **CUSHMAN & WAKEFIELD** Edmonton

Suite 2700, TD Tower 10088 - 102 Avenue Edmonton, AB T5J 2Z1

www.cwedm.com

Cushman & Wakefield Edmonton is independently owned and operated / A Member of the Cushman & Wakefield Alliance. No warranty or representation express or implied is made to the accuracy or completeness of the information contained herein, and same is submitted subject to errors, omissions, change of price, rental or other conditions, withdrawal without notice, and to any special listing conditions imposed by the property owner(s). As applicable, we make no representation as to the condition of the property for properties in question. April 1, 2024



## PROPERTY DETAILS

Municipal Address: 1041 14 Avenue,

Wainwright, AB

Legal Description: Plan 5721, Block 68,

Lot 10-15

**Zoning:** C3 - Highway

Commercial

Parking Area: 21 Stalls

**Description:** Former Husky

gas station and c-store with fixtured

restaurant

**Size:** 3,865 SF

**Lot Area:** 33,397 SF

Additional Rent: \$11.00 per SF

(est. 2023)

## **DEMOGRAPHICS**



1km 2,852 POPULATION 3km

3km 7,446

n 5km 46 7,638



1km 1,206

m 3km 5km 06 2,977 3,016



#### AVERAGE INCOME

1km 3km 5km \$112,561 \$114,653 \$114,972



#### **VEHICLES PER DAY**

7,840 on 14 Avenue (Highway 14) in front of property











### **GRAVEL LANE**





**Jamie Topham** Partner 780 702 4259 jamie.topham@cwedm.com

**Devan Ramage** Associate 780 702 9479 devan.ramage@cwedm.com gary.killips@