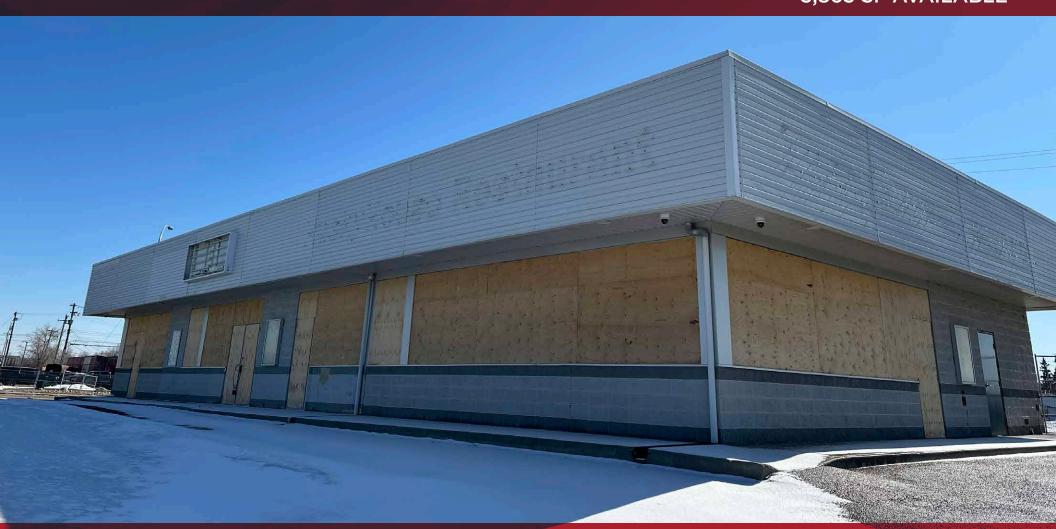

## PROPERTY DETAILS

Municipal Address: 1041 14 Avenue,

Wainwright, AB

Legal Description: Plan 5721, Block 68,

Lot 10-15

**Zoning:** C3 - Highway

Commercial

Parking Area: 21 Stalls

**Description:** Former Husky

gas station and c-store with fixtured

restaurant

**Size:** 3,865 SF

**Lot Area:** 33,397 SF

Additional Rent: \$11.00 per SF

(est. 2023)