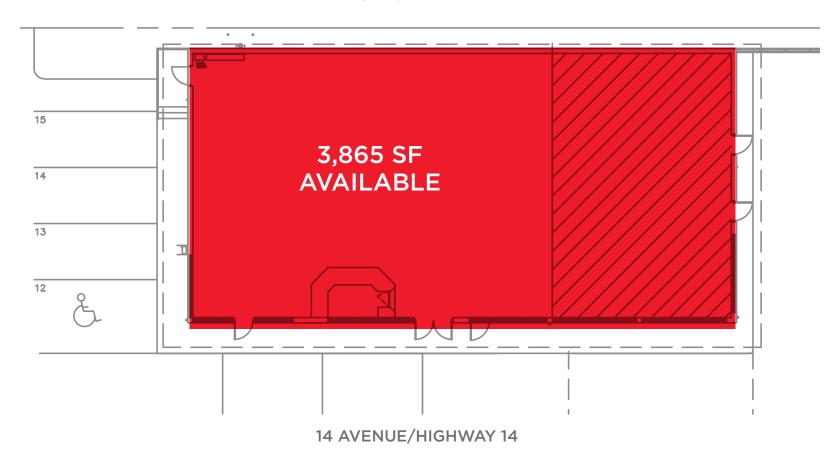

# FOR LEASE FORMER HUSKY - FIXTURED RESTAURANT 1041 14 Avenue, Wainwright, AB

3,865 SF AVAILABLE

**Jamie Topham** 

Partner 780 702 4259 jamie.topham@cwedm.com **Devan Ramage** 

Associate 780 702 9479 devan.ramage@cwedm.com **Gary Killips** 

## PROPERTY DETAILS

Municipal Address: 1041 14 Avenue,

Wainwright, AB

Legal Description: Plan 5721, Block 68,

Lot 10-15

**Zoning:** C3 - Highway

Commercial

Parking Area: 21 Stalls

**Description:** Former Husky

gas station and c-store with fixtured

restaurant

**Size:** 3,865 SF

**Lot Area:** 33,397 SF

Additional Rent: \$11.00 per SF

(est. 2023)

#### **VEHICLES PER DAY**

7,840 on 14 Avenue (Highway 14) in front of property