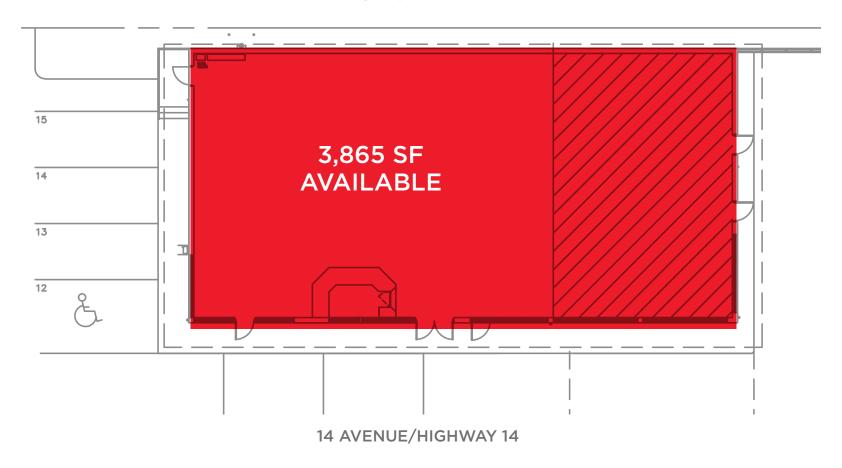

# FOR LEASE FORMER HUSKY - FIXTURED RESTAURANT 1041 14 Avenue, Wainwright, AB

3,865 SF AVAILABLE

**Jamie Topham** 

Partner 780 702 4259 jamie.topham@cwedm.com **Devan Ramage** 

Associate 780 702 9479 devan.ramage@cwedm.com **Gary Killips** 

**Description:** Former Husky

> gas station and c-store with fixtured

restaurant

Size: 3,865 SF

33,397 SF Lot Area:

\$11.00 per SF **Additional Rent:** 

(est. 2023)