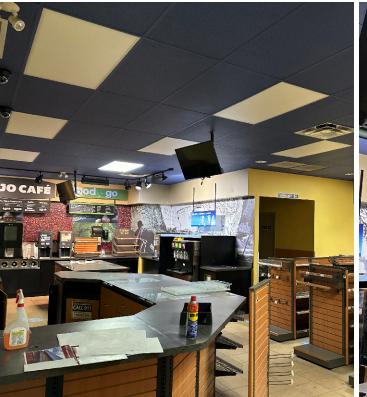

**Description:** Former Husky

> gas station and c-store with fixtured

restaurant

Size: 3,865 SF

33,397 SF Lot Area:

\$11.00 per SF **Additional Rent:** 

(est. 2023)