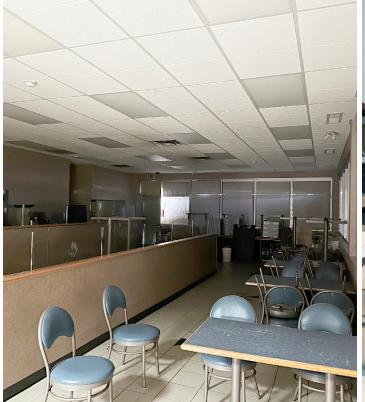

**Description:** Former Husky

> gas station and c-store with fixtured

restaurant

Size: 3,865 SF

33,397 SF Lot Area:

\$11.00 per SF **Additional Rent:** 

(est. 2023)