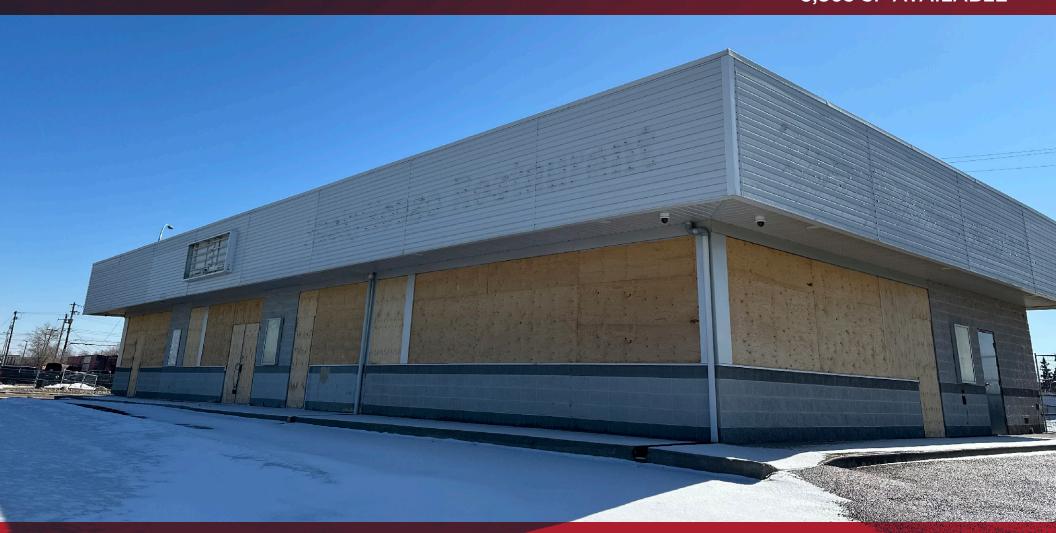

# FOR LEASE FORMER HUSKY - FIXTURED RESTAURANT 1041 14 Avenue, Wainwright, AB

3,865 SF AVAILABLE

**Jamie Topham** 

Partner 780 702 4259 jamie.topham@cwedm.com **Devan Ramage** 

Associate 780 702 9479 devan.ramage@cwedm.com **Gary Killips** 

# PROPERTY DETAILS

Municipal Address: 1014 14 Avenue,

Wainwright, AB

Legal Description: Plan 5721, Block 68,

Lot 10-15

C3 - Highway Zoning:

Commercial

Parking Area: 21 Stalls

**Description:** Former Husky

> gas station and c-store with fixtured

restaurant

Size: 3,865 SF

33,397 SF Lot Area:

\$11.00 per SF **Additional Rent:** 

(est. 2023)