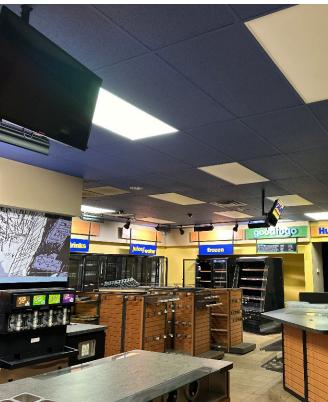

**Description:** Former Husky

> gas station and c-store with fixtured

restaurant

Size: 3,865 SF

33,397 SF Lot Area:

\$11.00 per SF **Additional Rent:** 

(est. 2023)