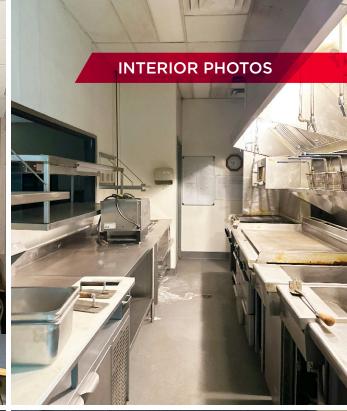

**Description:** Former Husky

> gas station and c-store with fixtured

restaurant

Size: 3,865 SF

33,397 SF Lot Area:

\$11.00 per SF **Additional Rent:** 

(est. 2023)