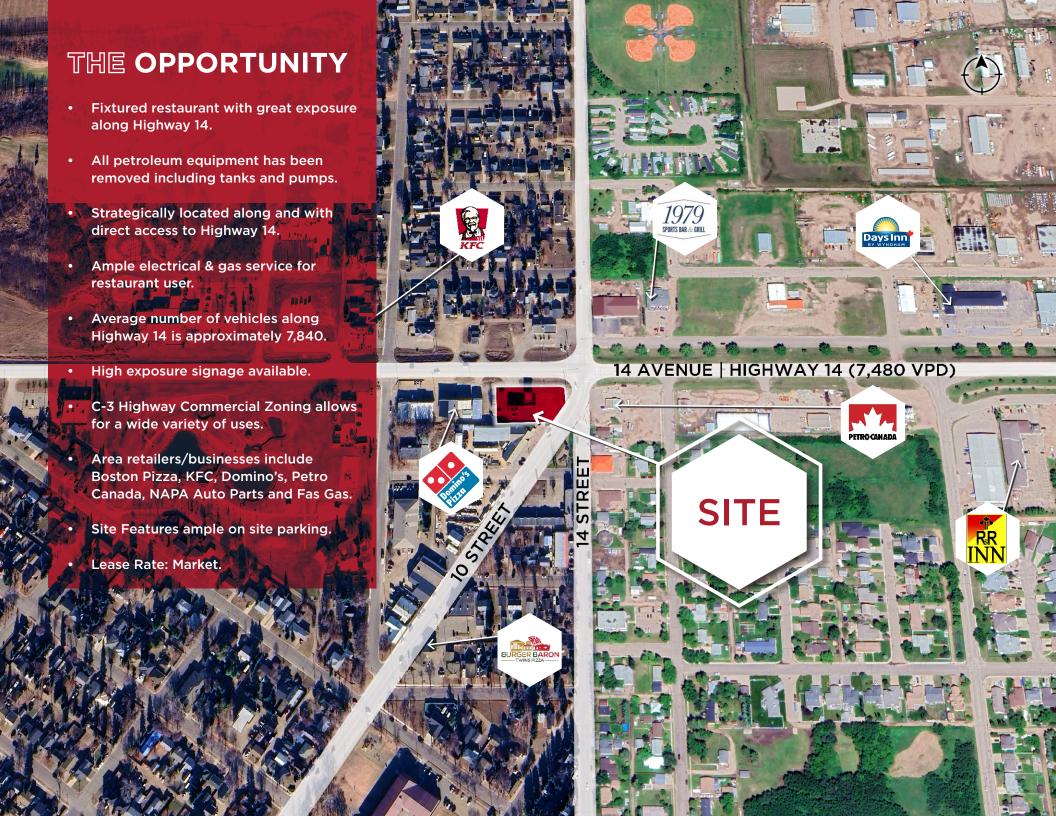

ary Killips** 

Partner 780 917 8332 gary.killips@cwedm.com Jennifer Baker

**Team Coordinator** 780 720 7629 jennifer.baker@cwedm.com **CUSHMAN & WAKEFIELD** Edmonton

Suite 2700, TD Tower 10088 - 102 Avenue Edmonton, AB T5J 2Z1 www.cwedm.com

Cushman & Wakefield Edmonton is independently owned and operated / A Member of the Cushman & Wakefield Alliance. No warranty or representation express or implied is made to the accuracy or completeness of the information contained herein, and same is submitted subject to errors, omissions, change of price, rental or other conditions, withdrawal without notice, and to any special listing conditions imposed by the property owner(s). As applicable, we make no representation as to the condition of the property for properties in question. April 1, 2024



# PROPERTY DETAILS

Municipal Address: 1014 14 Avenue,

Wainwright, AB

Legal Description: Plan 5721, Block 68,

Lot 10-15

C3 - Highway Zoning:

Commercial

Parking Area: 21 Stalls

**Description:** Former Husky

> gas station and c-store with fixtured

restaurant

Size: 3,865 SF

33,397 SF Lot Area:

\$11.00 per SF **Additional Rent:** 

(est. 2023)

# **DEMOGRAPHICS**



1km 2,852

3km 7,446

**POPULATION** 

5km

### **HOUSEHOLDS**



1km 3km 5km 1,206 2,977 3,016



#### **AVERAGE INCOME**

| 1km       | 3km       | 5km       |
|-----------|-----------|-----------|
| \$112.561 | \$114.653 | \$114.972 |



#### **VEHICLES PER DAY**

7,840 on 14 Avenue (Highway 14) in front of property











## **GRAVEL LANE**





Jamie Topham
Partner
780 702 4259
jamie.topham@cwedm.com

Devan R