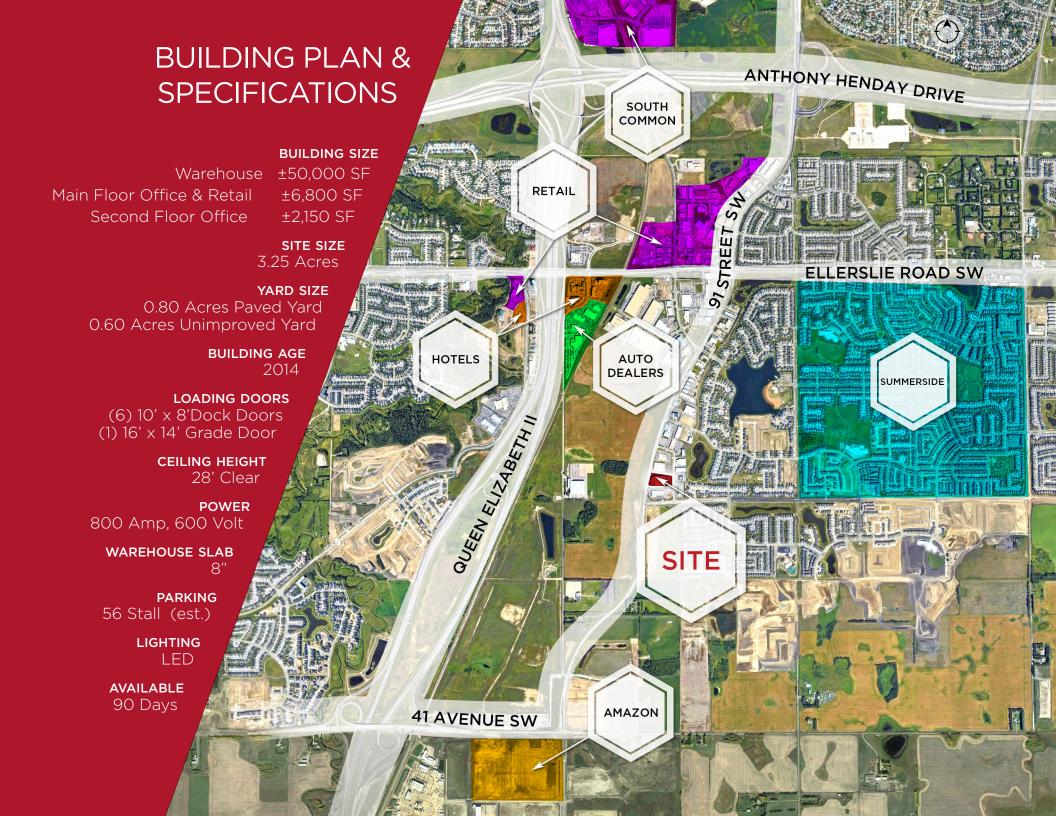

• Brand new state of the art facility

• Energy efficient new construction

• Excellent profile and exposure to 91 Street

• Existing office development to high standard

• Ample parking (Est. 56 stalls)

• Direct access to major arterials including QE II, Anthony Henday and 41 Avenue interchange

**BUILDING SIZE** 58,950 SF

SITE SIZE 3.25 Acres