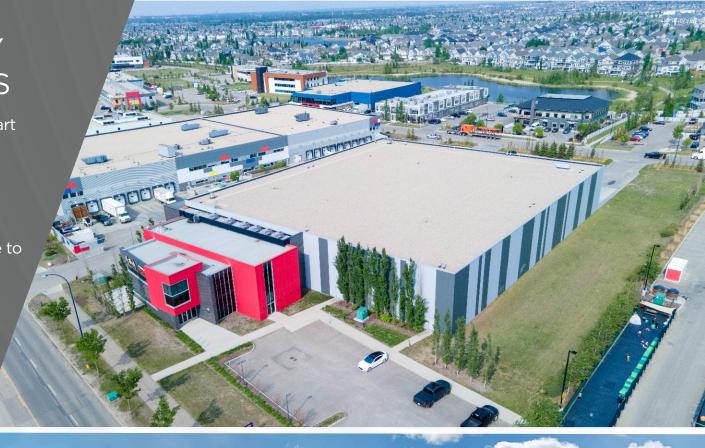

• Brand new state of the art facility

• Energy efficient new construction

• Excellent profile and exposure to 91 Street

• Existing office development to high standard

• Ample parking (Est. 56 stalls)

• Direct access to major arterials including QE II, Anthony Henday and 41 Avenue interchange

MUNICIPAL ADDRESS 2403 91 Street SW, Edmonton, AB

LEGAL ADDRESS

PLAN 1125456 BLOCK 56 LOT 5 & 6

**BUILDING TYPE** 

Retail/Warehouse/Distribution

ZONING

EIB Ellerslie Industrial Business Zone

**NEIGHBOURHOOD**Summerside