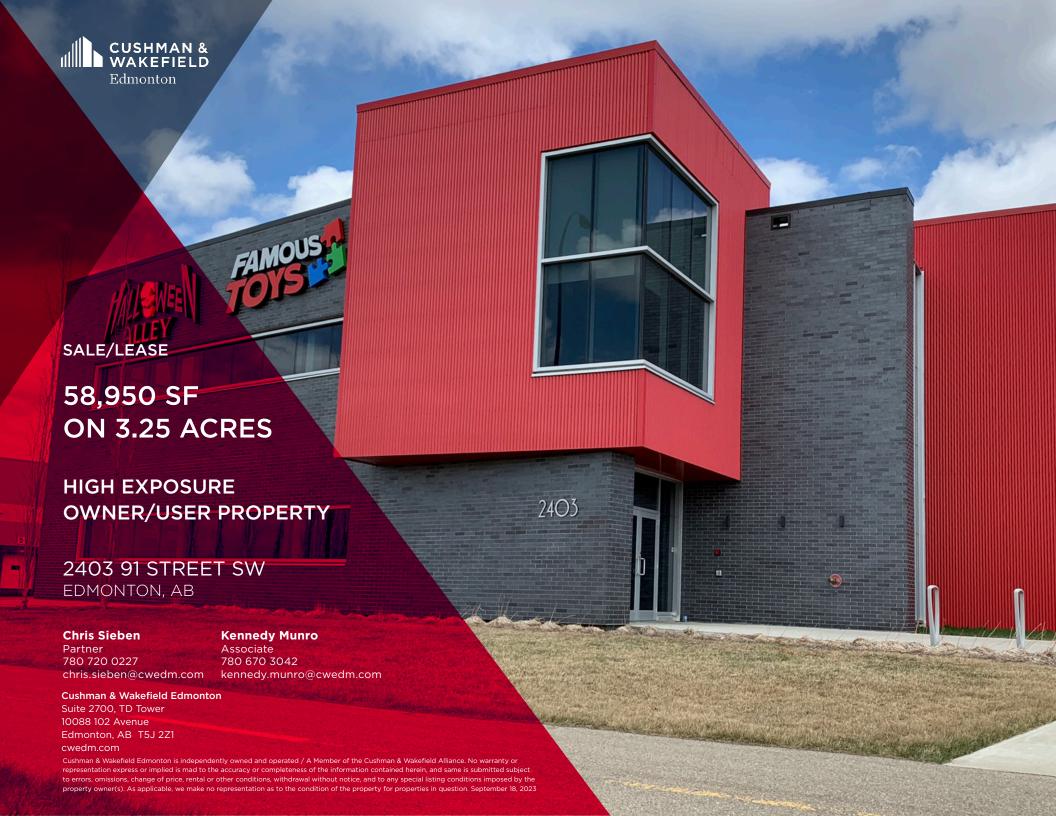

**BUILDING SIZE** 58,950 SF

SITE SIZE 3.25 Acres

MUNICIPAL ADDRESS 2403 91 Street SW, Edmonton, AB

LEGAL ADDRESS

PLAN 1125456 BLOCK 56 LOT 5 & 6

**BUILDING TYPE** 

Retail/Warehouse/Distribution

ZONING

EIB Ellerslie Industrial Business Zone

**NEIGHBOURHOOD**Summerside