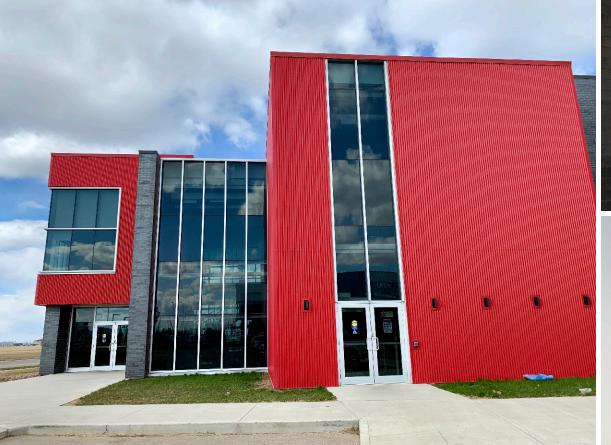

• Brand new state of the art facility

• Energy efficient new construction

• Excellent profile and exposure to 91 Street

• Existing office development to high standard

• Ample parking (Est. 56 stalls)

• Direct access to major arterials including QE II, Anthony Henday and 41 Avenue interchange

MUNICIPAL ADDRESS 2403 91 Street SW, Edmonton, AB

LEGAL ADDRESS

PLAN 1125456 BLOCK 56 LOT 5 & 6

**BUILDING TYPE** 

Retail/Warehouse/Distribution

ZONING

EIB Ellerslie Industrial Business Zone

**NEIGHBOURHOOD**Summerside

**BUILDING SIZE** 58,950 SF

SITE SIZE 3.25 Acres