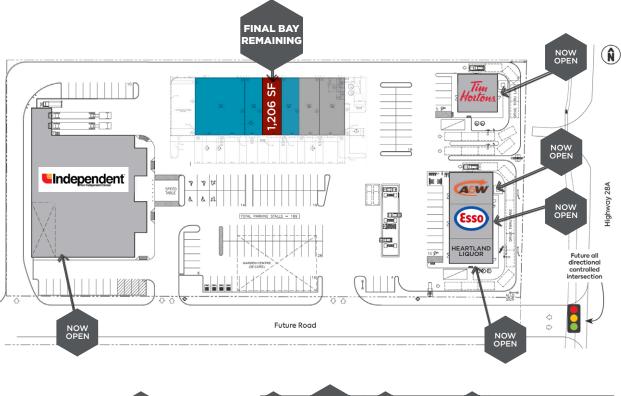

## THE OPPORTUNITY

- A regional service centre with approximately a 10,000 resident trade area
- All directional controlled intersection on highway
- Highway frontage retail
- Close proximity to service Alberta Industrial Heartland
- Grocery anchored shopping centre
- Gateway to Fort McMurray, Cold Lake, and the rest of Northern Alberta
- Easy commuter access to Edmonton, Ft. Saskatchewan and Heartland Industrial.

## **PROPERTY DETAILS**

| C2 Highway Commercia |
|----------------------|
| 4.5 Acres            |
| Immediately          |
| Negotiable           |
| \$9.00 per SF        |
| 167 Surface Stalls   |
|                      |