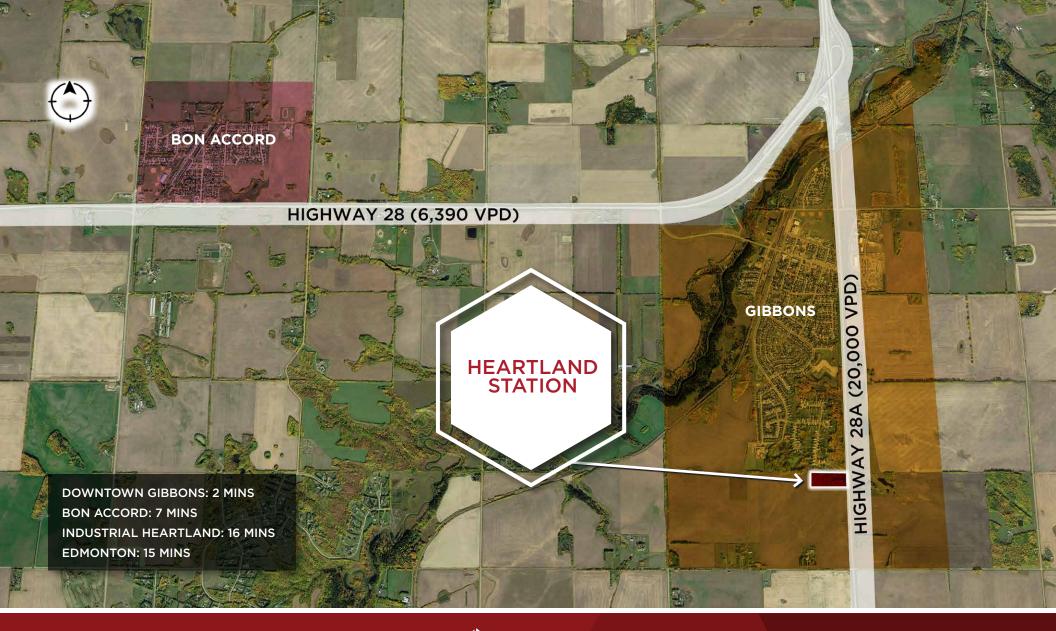

## THE OPPORTUNITY

- A regional service centre with approximately a 10,000 resident trade area
- All directional controlled intersection on highway
- Highway frontage retail
- Close proximity to service Alberta Industrial Heartland
- Grocery anchored shopping centre
- Gateway to Fort McMurray, Cold Lake, and the rest of Northern Alberta
- Easy commuter access to Edmonton, Ft. Saskatchewan and Heartland Industrial.