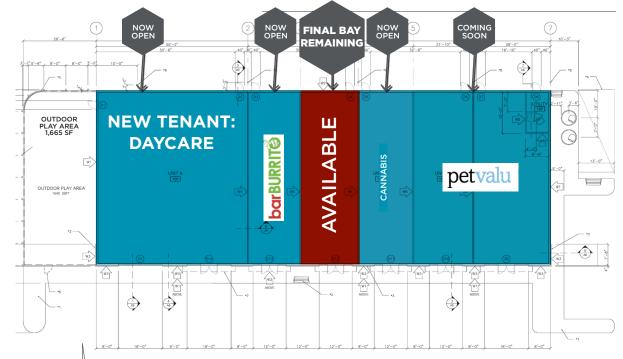

#### LAST CHANCE TO BE A PART OF THE REGION'S NEWEST GROCERY ANCHORED CENTRE.

## THE OPPORTUNITY

- A regional service centre with approximately a 10,000 resident trade area
- All directional controlled intersection on highway
- Highway frontage retail
- Close proximity to service Alberta Industrial Heartland
- Grocery anchored shopping centre
- Gateway to Fort McMurray, Cold Lake, and the rest of Northern Alberta
- Easy commuter access to Edmonton, Ft. Saskatchewan and Heartland Industrial.

## **PROPERTY DETAILS**

| C2 Highway Commercia |
|----------------------|
| 4.5 Acres            |
| Immediately          |
| Negotiable           |
| \$9.00 per SF        |
| 167 Surface Stalls   |
|                      |