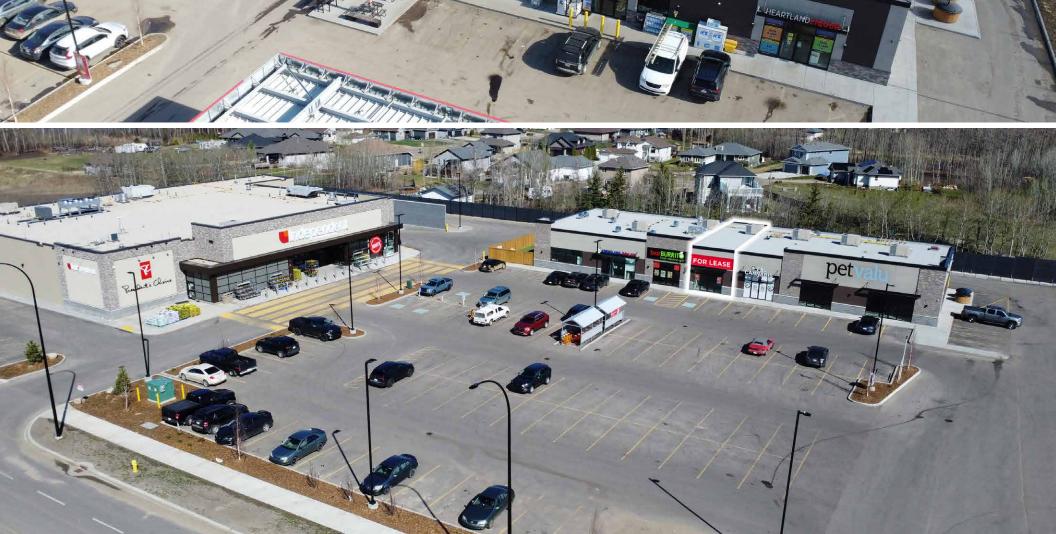

#### LAST CHANCE TO BE A PART OF THE REGION'S NEWEST GROCERY ANCHORED CENTRE.

## THE OPPORTUNITY

- A regional service centre with approximately a 10,000 resident trade area
- All directional controlled intersection on highway
- Highway frontage retail
- Close proximity to service Alberta Industrial Heartland
- Grocery anchored shopping centre
- Gateway to Fort McMurray, Cold Lake, and the rest of Northern Alberta
- Easy commuter access to Edmonton, Ft. Saskatchewan and Heartland Industrial.