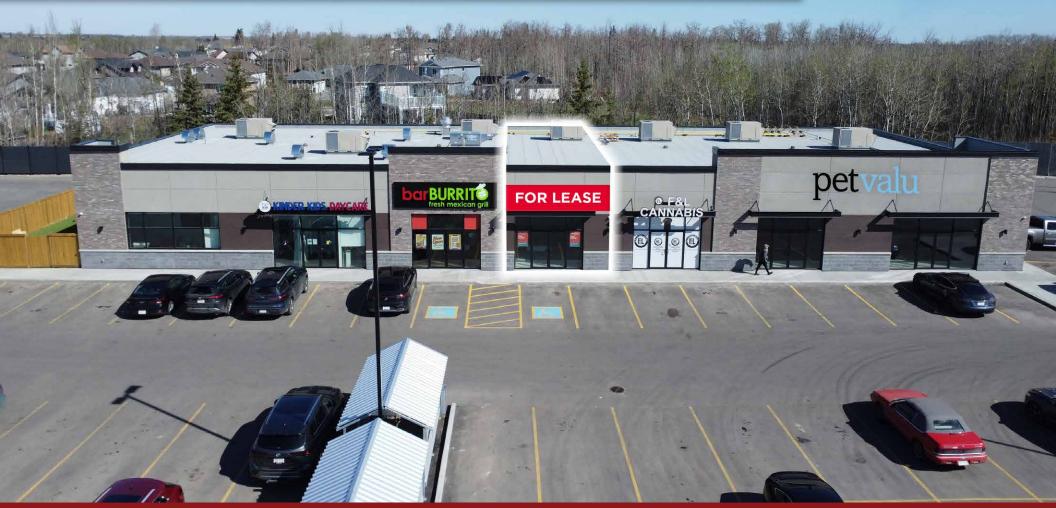

## **PROPERTY DETAILS**

| C2 Highway Commercia |
|----------------------|
| 4.5 Acres            |
| Immediately          |
| Negotiable           |
| \$9.00 per SF        |
| 167 Surface Stalls   |
|                      |