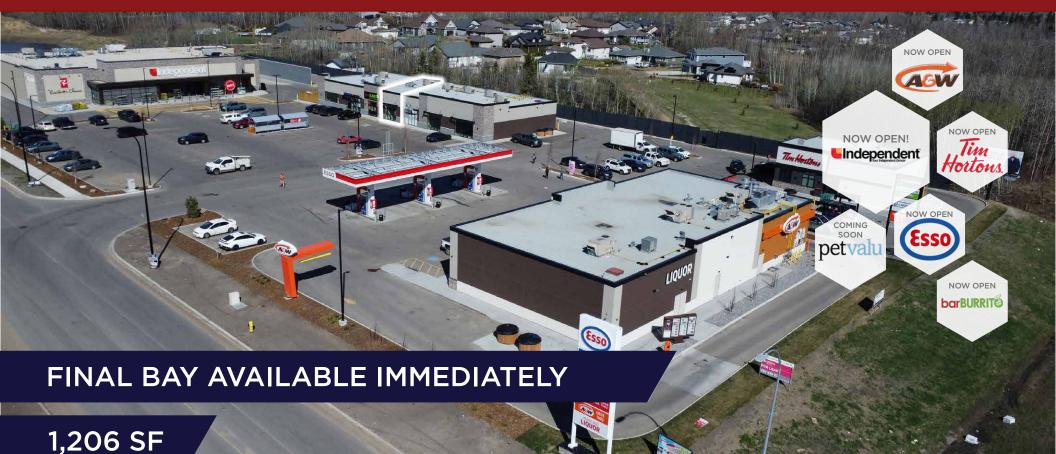

#### LAST CHANCE TO BE A PART OF THE REGION'S NEWEST GROCERY ANCHORED CENTRE.

## THE OPPORTUNITY

- A regional service centre with approximately a 10,000 resident trade area
- All directional controlled intersection on highway
- Highway frontage retail
- Close proximity to service Alberta Industrial Heartland
- Grocery anchored shopping centre
- Gateway to Fort McMurray, Cold Lake, and the rest of Northern Alberta
- Easy commuter access to Edmonton, Ft. Saskatchewan and Heartland Industrial.