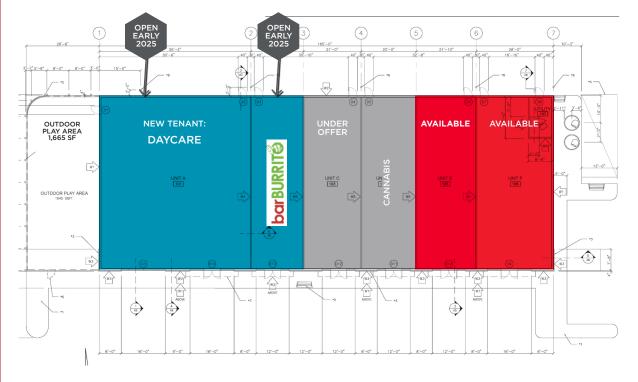

## HEARTLAND STATION

UP TO 4,232 SF REMAINING IN A GROCERY-ANCHORED COMMERCIAL SITE

Highway 28A, Gibbons, AB

Jordan Murray Senior Associate

Senior Associate 780 429 9399 jordan.murray@cwedm.com Jamie Topham Partner 780 702 4259 jamie.topham@cwedm.com Cody Miner, B.COMM. Sales Assistant 780 702 2982 cody.miner@cwedm.com

#### PROPERTY DETAILS

**Zoning** C2 Highway Commercial

Site Area: 4.5 Acres
Occupancy: Fall 2024

Basic Rent: Negotiable

Operating Costs: \$9.00 per SF

Parking: 167 Surface Stalls