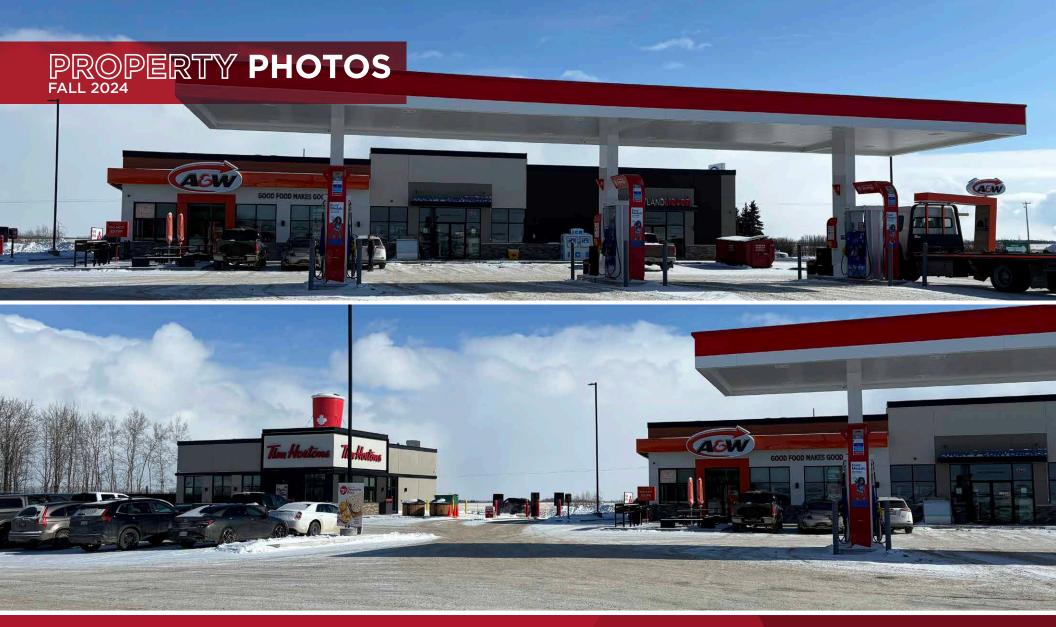

#### PROPERTY DETAILS

**Zoning** C2 Highway Commercial

Site Area: 4.5 Acres
Occupancy: Fall 2024

Basic Rent: Negotiable

Operating Costs: \$9.00 per SF

Parking: 167 Surface Stalls