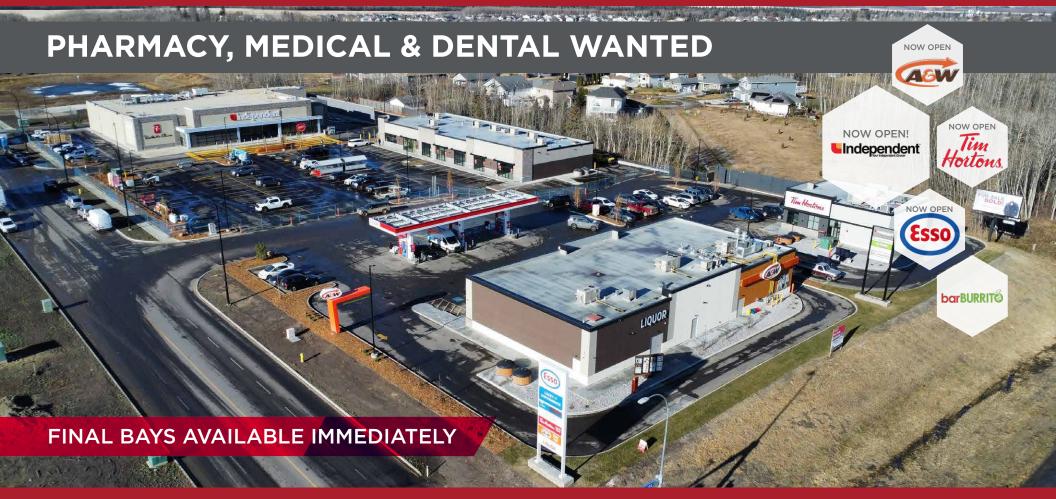

### THE OPPORTUNITY

- A regional service centre with approximately a 10,000 resident trade area
- All directional controlled intersection on highway
- Highway frontage retail
- Close proximity to service Alberta Industrial Heartland
- Grocery anchored shopping centre
- Gateway to Fort McMurray, Cold Lake, and the rest of Northern Alberta
- Easy commuter access to Edmonton, Ft. Saskatchewan and Heartland Industrial.