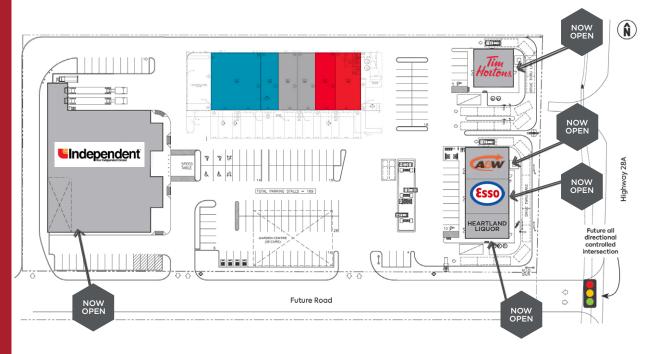

### THE OPPORTUNITY

- A regional service centre with approximately a 10,000 resident trade area
- All directional controlled intersection on highway
- Highway frontage retail
- Close proximity to service Alberta Industrial Heartland
- Grocery anchored shopping centre
- Gateway to Fort McMurray, Cold Lake, and the rest of Northern Alberta
- Easy commuter access to Edmonton, Ft. Saskatchewan and Heartland Industrial.

#### PROPERTY DETAILS

**Zoning** C2 Highway Commercial

Site Area: 4.5 Acres
Occupancy: Fall 2024

Basic Rent: Negotiable

Operating Costs: \$9.00 per SF

Parking: 167 Surface Stalls