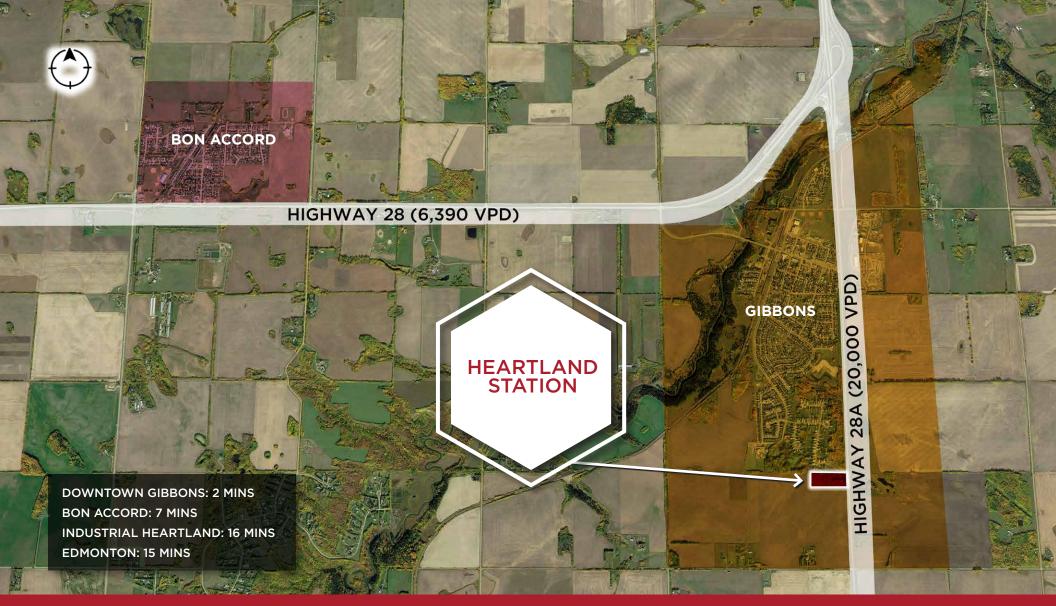

### THE OPPORTUNITY

- A regional service centre with approximately a 10,000 resident trade area
- All directional controlled intersection on highway
- Highway frontage retail
- Close proximity to service Alberta Industrial Heartland
- Grocery anchored shopping centre
- Gateway to Fort McMurray, Cold Lake, and the rest of Northern Alberta
- Easy commuter access to Edmonton, Ft. Saskatchewan and Heartland Industrial.