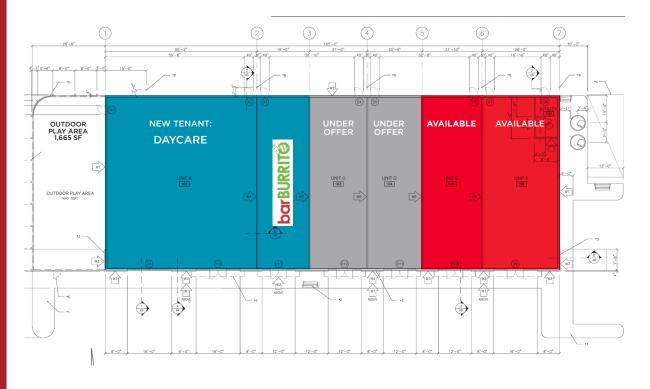

# HEARTLAND STATION

UP TO 4,232 SF REMAINING IN A GROCERY-ANCHORED COMMERCIAL SITE

Highway 28A, Gibbons, AB

Jordan Murray
Senior Associate
780 429 9399
jordan.murray@cwedm.com

Jamie Topham
Partner
780 702 4259
jamie.topham@cwedm.com

## PROPERTY DETAILS

**Zoning** C2 Highway Commercial

Site Area: 4.5 Acres
Occupancy: Fall 2024

Basic Rent: Negotiable

Operating Costs: \$9.00 per SF

Parking: 167 Surface Stalls