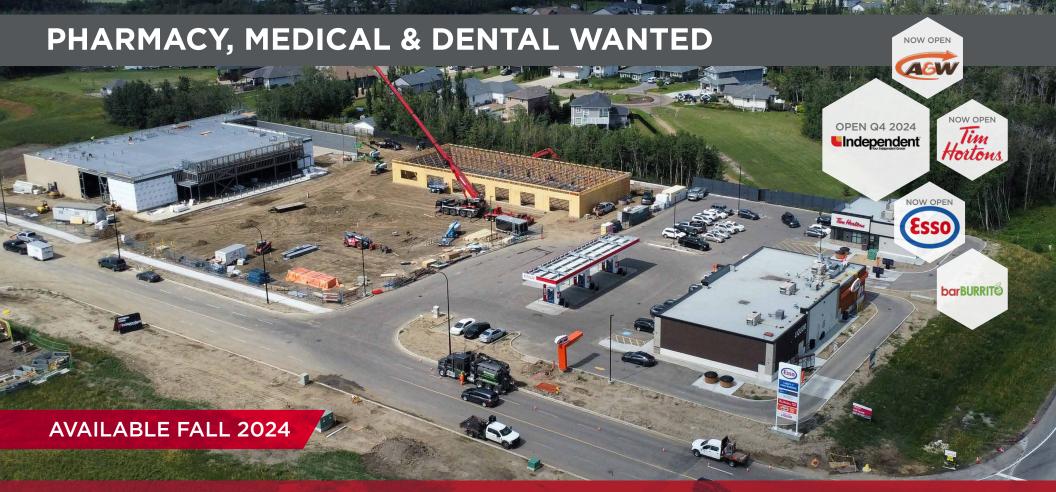

#### **FOR LEASE**

# HEARTLAND STATION

UP TO 4,232 SF REMAINING IN A GROCERY-ANCHORED COMMERCIAL SITE

Highway 28A, Gibbons, AB

Jordan Murray
Senior Associate
780 429 9399
jordan.murray@cwedm.com

Jamie Topham
Partner
780 702 4259
jamie.topham@cwedm.com

# THE OPPORTUNITY

- A regional service centre with approximately a 10,000 resident trade area
- All directional controlled intersection on highway
- Highway frontage retail
- Close proximity to service Alberta Industrial Heartland
- Grocery anchored shopping centre
- Gateway to Fort McMurray, Cold Lake, and the rest of Northern Alberta
- Easy commuter access to Edmonton, Ft. Saskatchewan and Heartland Industrial.