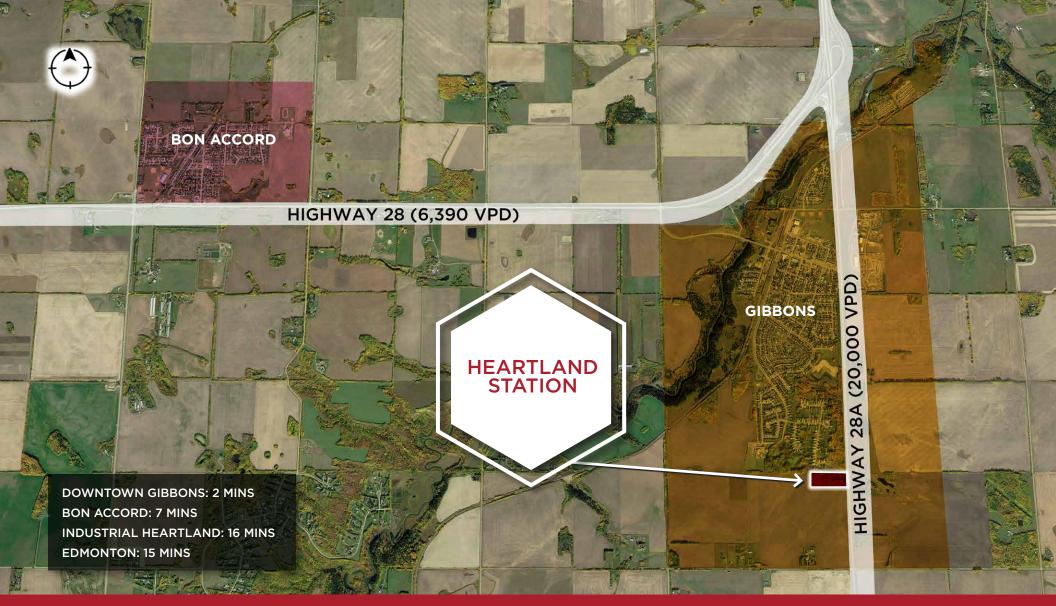

# THE OPPORTUNITY

- A regional service centre with approximately a 10,000 resident trade area
- All directional controlled intersection on highway
- Highway frontage retail
- Close proximity to service Alberta Industrial Heartland
- Grocery anchored shopping centre
- Gateway to Fort McMurray, Cold Lake, and the rest of Northern Alberta
- Easy commuter access to Edmonton, Ft. Saskatchewan and Heartland Industrial.

## PROPERTY DETAILS

**Zoning** C2 Highway Commercial

Site Area: 4.5 Acres
Occupancy: Fall 2024

Basic Rent: Negotiable

Operating Costs: \$9.00 per SF

Parking: 167 Surface Stalls