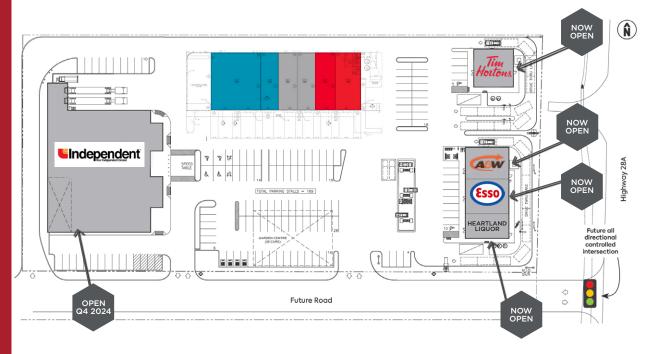

# THE OPPORTUNITY

- A regional service centre with approximately a 10,000 resident trade area
- All directional controlled intersection on highway
- Highway frontage retail
- Close proximity to service Alberta Industrial Heartland
- Grocery anchored shopping centre
- Gateway to Fort McMurray, Cold Lake, and the rest of Northern Alberta
- Easy commuter access to Edmonton, Ft. Saskatchewan and Heartland Industrial.

## PROPERTY DETAILS

**Zoning** C2 Highway Commercial

Site Area: 4.5 Acres
Occupancy: Fall 2024

Basic Rent: Negotiable

Operating Costs: \$9.00 per SF

Parking: 167 Surface Stalls