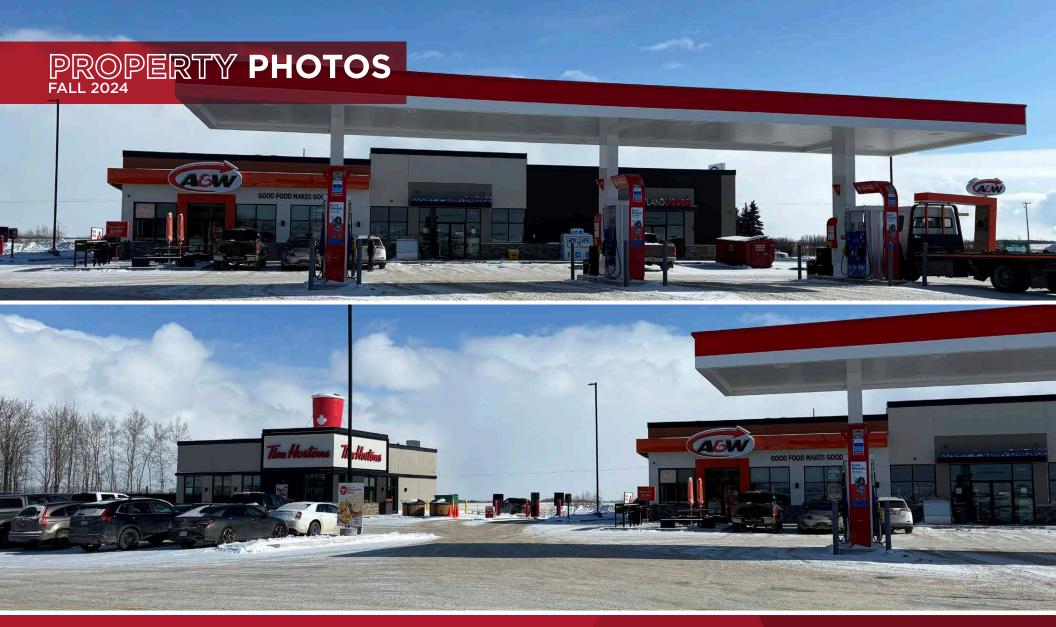

## PROPERTY DETAILS

**Zoning** C2 Highway Commercial

Site Area: 4.5 Acres
Occupancy: Fall 2024

Basic Rent: Negotiable

Operating Costs: \$9.00 per SF

Parking: 167 Surface Stalls