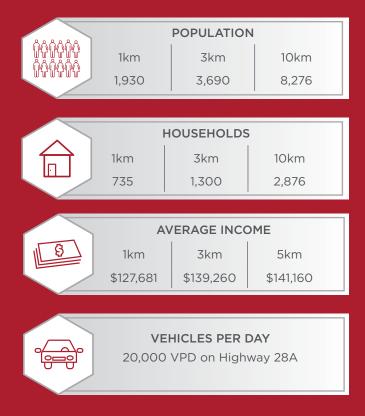

SIGNAGE

SIGNAGE



## THE OPPORTUNITY

- A regional service centre with approximately a 10,000 resident trade area
- All directional controlled intersection on highway
- Highway frontage retail
- Close proximity to service Alberta
  Industrial Heartland
- Grocery anchored shopping centre
- Gateway to Fort McMurray, Cold Lake, and the rest of Northern Alberta
- Easy commuter access to Edmonton, Ft. Saskatchewan and Heartland Industrial.

## **PROPERTY DETAILS**

| Zoning           | C2 Highway Commercial |
|------------------|-----------------------|
| Site Area:       | 4.5 Acres             |
| Occupancy:       | Fall 2024             |
| Basic Rent:      | Negotiable            |
| Operating Costs: | \$9.00 per SF         |
| Parking:         | 167 Surface Stalls    |

## DEMOGRAPHICS





## PROPERTY PHOTOS







Jordan Murray Senior Associate 780 429 9399

jordan.murray@cwedm.com\_jamie.topham@cwedm.com\_jennifer.baker@cwedm.com

**Jennifer Baker** Team Coordinator 780 720 7629 ennifer.baker@cwedm.con

Cushman & Wakefield Edmonton is independently owned and operated / A Member of the Cushman & Wakefield Alliance. No warranty or representation express or implied is made to the accuracy or completeness of the information contained herein, and same is submitted subject to errors, omissions, change of price, rental or other conditions, withdrawal without notice, and to any special listing conditions imposed by the property owner(s). As applicable, we make no representation as to the condition of the property for properties in question. March 25, 2024

**Jamie Topham** 

P