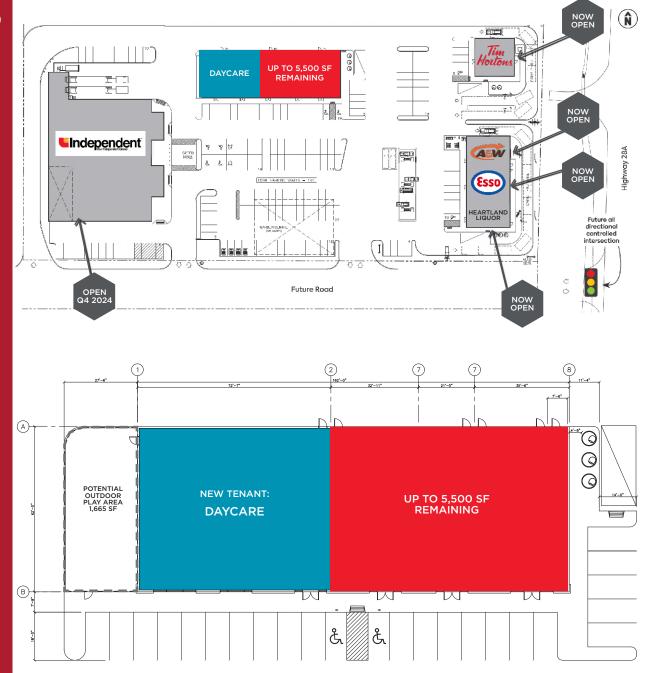

## PHARMACY, MEDICAL & DENTAL WANTED

FOR LEASE

NOW OPEN

SIGNAGE

### UP TO 5,500 SF REMAINING IN A

GROCERY-ANCHORED

Jordan Murray Senior Associate 780 429 9399 jordan.murray@cwedm.com

Jamie Topham Partner 780 702 4259 jamie.topham@cwedm.com

Jennifer Baker Team Coordinator 780 720 7629 jennifer.baker@cwedm.com

# OPEN Q4 2024 Independent

#### AVAILABLE FALL 2024

SIGNAGE

SIGNAGE

## **PROPERTY DETAILS**

| Zoning           | C2 Highway Commercial |
|------------------|-----------------------|
| Site Area:       | 4.5 Acres             |
| Occupancy:       | Fall 2024             |
| Basic Rent:      | Negotiable            |
| Operating Costs: | \$9.00 per SF         |
| Parking:         | 167 Surface Stalls    |