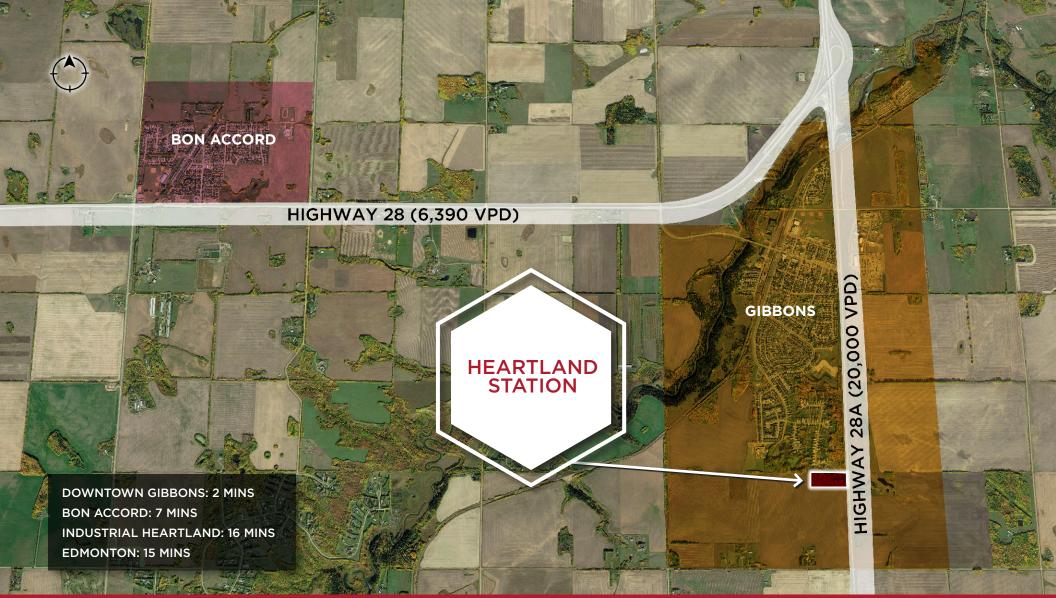

## HEARTLAND Station

Highway 28A, Gibbons, AB

## THE OPPORTUNITY

- A regional service centre with approximately a 10,000 resident trade area
- All directional controlled intersection on highway
- Highway frontage retail
- Close proximity to service Alberta
  Industrial Heartland
- Grocery anchored shopping centre
- Gateway to Fort McMurray, Cold Lake, and the rest of Northern Alberta
- Easy commuter access to Edmonton, Ft. Saskatchewan and Heartland Industrial.