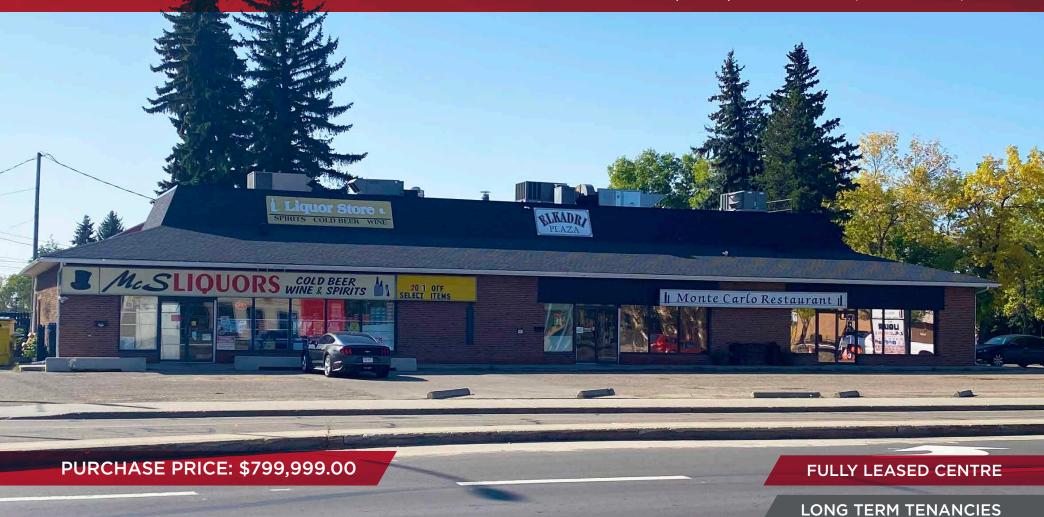

# FOR SALE FULLY LEASED TWO BAY SHOPPING CENTRE

Elkadri Plaza - 4907 (A&B) 48 Avenue, Camrose, AB

CUSHMAN & WAKEFIELD Edmonton

Suite 2700, TD Tower 10088 - 102 Avenue Edmonton, AB T5J 2Z1 www.cwedm.com Jordan Murray Senior Associate 780 429 9399 jordan.murray@cwedm.com

# PROPERTY DETAILS

Net Operating Income:

\$62,415.00 (Including a 5%

vacancy allowance)

Municipal Address: 4907 (A&B) 48 Avenue,

Camrose, AB

Legal Description: RN28CC; A; 1,2

**Zoning:** C2 Highway Commercial

District

**Building Size:** 5,512 SF (Approximately)

**Built:** 1981

**Property Tax:** \$7,883.70 (2023)

Parking Area: Approximately 25 Stalls

**Lot Area:** ±15,000 SF

**Utilities:** Separately Metered

Tenants: • Liquor and restau

• Liquor and restaurant. Long term businesses in place.

- Restaurant recently renovated.
- Newer roof and HVAC units to both spaces.
- Separately metered utilities.