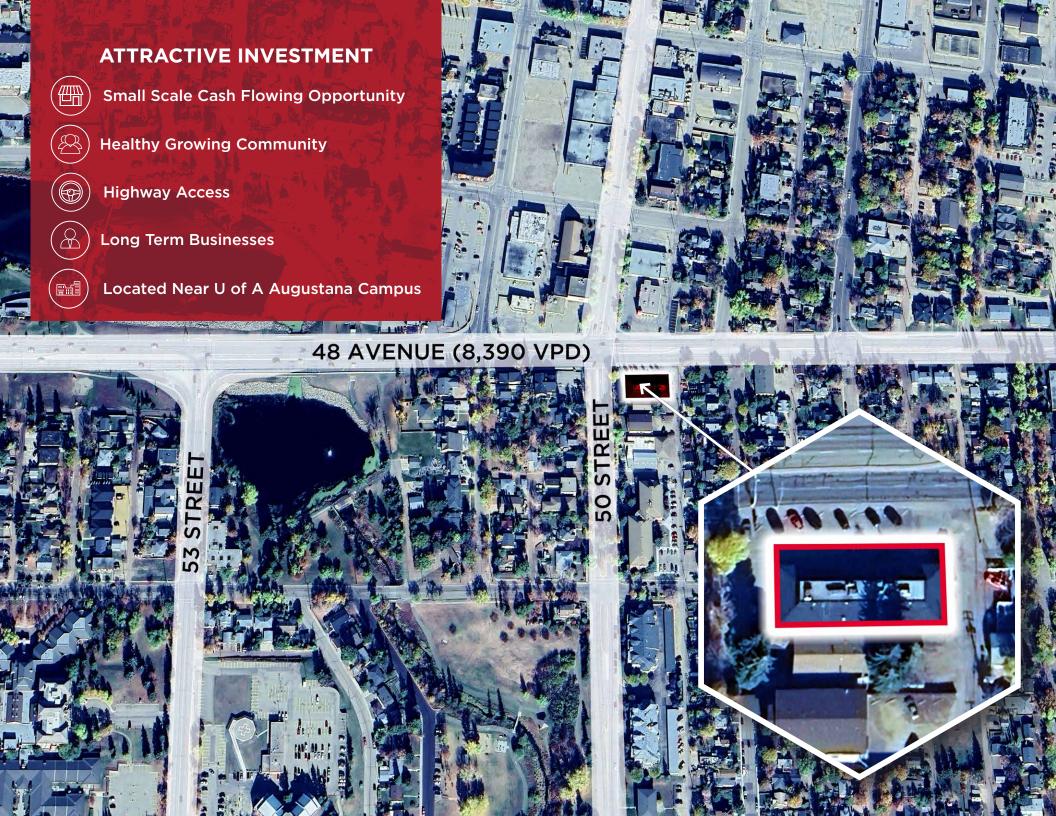

#### **POPULATION**

1km 3,746

3km 10km 18,166 20,301

### **HOUSEHOLDS**

1km 3km 10km 1,957 7,892 8,715

## **AVERAGE INCOME**

3km 10km \$77,913 \$106,526 \$109,804

1km

#### **VEHICLES PER DAY**

8,390 VPD on 48 Avenue

FOR SALE

Monte Carlo Restourant