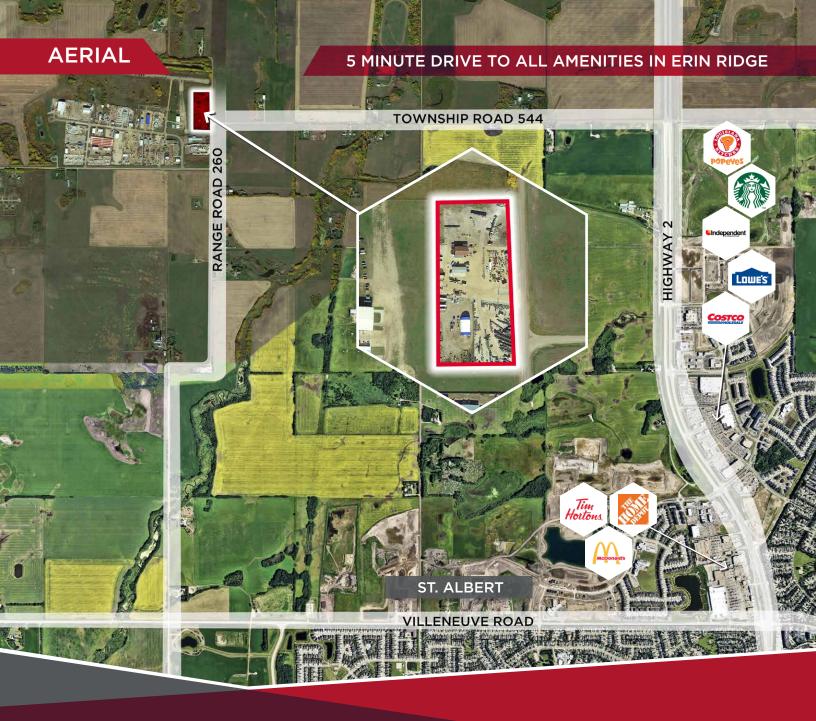

## **PROPERTY DETAILS**

**Municipal Address:** 100, 54408 Range Road 260, Sturgeon County, AB **Legal Description:** Plan 8322821, Lot 22 Zoning: Medium Ind - Unserviced Rigid Frame Metal Warehouse: 1986 Year Built: Quonset: 2010 Market: ProNorth Industrial Park Site Coverage: 3% 6.47 Acres Site Size: