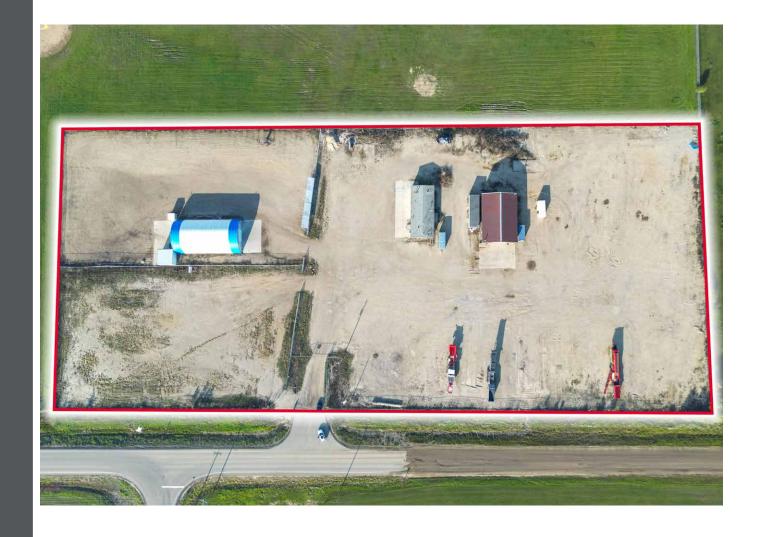

## PROPERTY HIGHLIGHTS

- Extensive yard build-out, over 18" of concrete and gravel crush
- Fully fenced perimeter with 1.14 acre lots on the southern portion of the site with dedicated access
- Metal warehouse is crane compatible (10-ton)
- High end quonset that features in floor heating, 6" slab, and R-16 insulation
- Recent electrical upgrades on-site
- Take advantage of Sturgeon County's competitive tax structure and investment incentives
- Key industrial and commercial centers, including St. Albert, Northwest Edmonton, Acheson, and Morinville, are conveniently accessible within a 20-minute drive or less
- End users can leverage more financing with the Lands fully prepared
- Potential to subdivide into smaller lots

## **PROPERTY DETAILS**

**Municipal Address:** 100, 54408 Range Road 260, Sturgeon County, AB **Legal Description:** Plan 8322821, Lot 22 Zoning: Medium Ind - Unserviced Rigid Frame Metal Warehouse: 1986 Year Built: Quonset: 2010 Market: ProNorth Industrial Park Site Coverage: 3% 6.47 Acres Site Size:

**Building Size:** 2,400 SF (Rigid Frame Metal Warehouse) 3,528 SF (Quonset) 320 SF (Relocatable Office) 1,626 SF (Office) 7,874 SF (Total) Power: 460/575 V, 3 Phase Fluorescent Lighting: Quonset: In-floor (160btu) Heating: Crane: 10-ton compatible Sale Price: \$3,558,500.00 **Property Tax:** \$21,843.82 (2023) Availability: Immediate