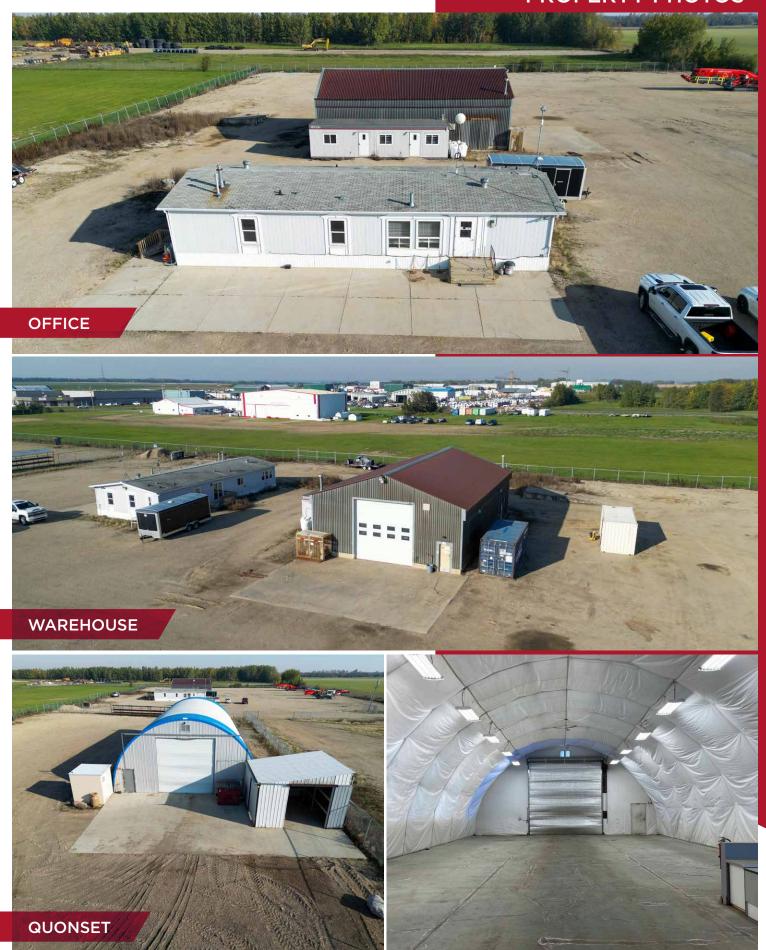

## **PROPERTY PHOTOS**

Max McPeak Associate

780 700 5038 max.mcpeak@cwedm.com kurt.paull@cwedm.com will.harvie@cwedm.com nick.mytopher@cwedm.com

Kurt Paull, SIOR Associate Partner 780 702 4258

Will Harvie Associate Partner 780 902 4278

## PROPERTY HIGHLIGHTS

- Extensive yard build-out, over 18" of concrete and gravel crush
- Fully fenced perimeter with 1.14 acre lots on the southern portion of the site with dedicated access
- Metal warehouse is crane compatible (10-ton)
- High end quonset that features in floor heating, 6" slab, and R-16 insulation
- Recent electrical upgrades on-site
- Take advantage of Sturgeon County's competitive tax structure and investment incentives
- Key industrial and commercial centers, including St. Albert, Northwest Edmonton, Acheson, and Morinville, are conveniently accessible within a 20-minute drive or less
- End users can leverage more financing with the Lands fully prepared
- Potential to subdivide into smaller lots

**Building Size:** 2,400 SF (Rigid Frame Metal Warehouse) 3,528 SF (Quonset) 320 SF (Relocatable Office) 1,626 SF (Office) 7,874 SF (Total) Power: 460/575 V, 3 Phase Fluorescent Lighting: Quonset: In-floor (160btu) Heating: Crane: 10-ton compatible Sale Price: \$3,558,500.00 **Property Tax:** \$21,843.82 (2023) Availability: Immediate