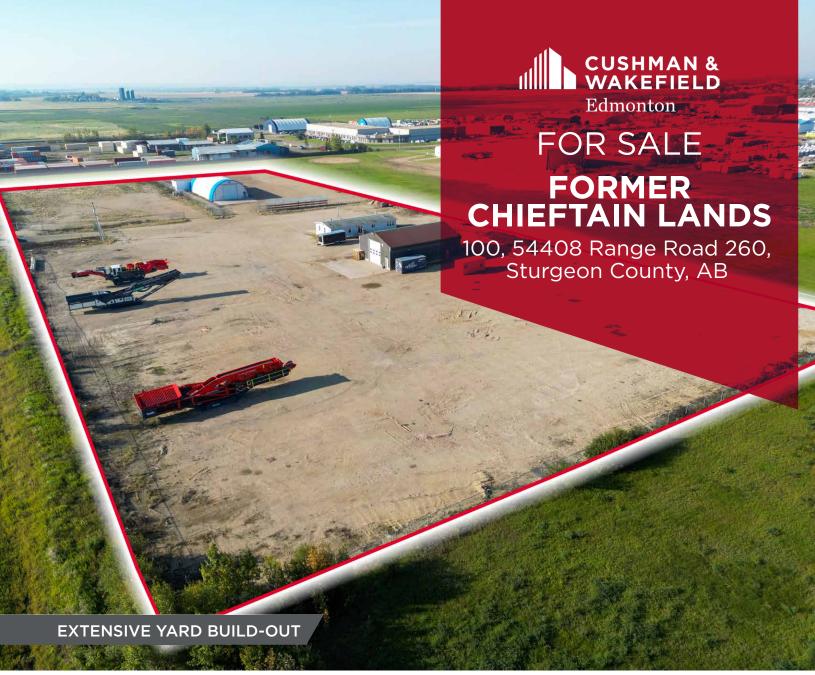

## PROPERTY HIGHLIGHTS

- Extensive yard build-out, over 18" of concrete and gravel crush
- Fully fenced perimeter with 1.14 acre lots on the southern portion of the site with dedicated access
- Metal warehouse is crane compatible (10-ton)
- High end quonset that features in floor heating, 6" slab, and R-16 insulation
- Recent electrical upgrades on-site
- Take advantage of Sturgeon County's competitive tax structure and investment incentives
- Key industrial and commercial centers, including St. Albert, Northwest Edmonton, Acheson, and Morinville, are conveniently accessible within a 20-minute drive or less
- End users can leverage more financing with the Lands fully prepared
- Potential to subdivide into smaller lots

## **PROPERTY DETAILS**

**Municipal Address:** 100, 54408 Range Road 260, Sturgeon County, AB **Legal Description:** Plan 8322821, Lot 22 Zoning: Medium Ind - Unserviced Rigid Frame Metal Warehouse: 1986 Year Built: Quonset: 2010 Market: ProNorth Industrial Park Site Coverage: 3% 6.47 Acres Site Size:

**Building Size:** 2,400 SF (Rigid Frame Metal Warehouse) 3,528 SF (Quonset) 320 SF (Relocatable Office) 1,626 SF (Office) 7,874 SF (Total) Power: 460/575 V, 3 Phase Fluorescent Lighting: Quonset: In-floor (160btu) Heating: Crane: 10-ton compatible Sale Price: \$3,558,500.00 **Property Tax:** \$21,843.82 (2023) Availability: Immediate