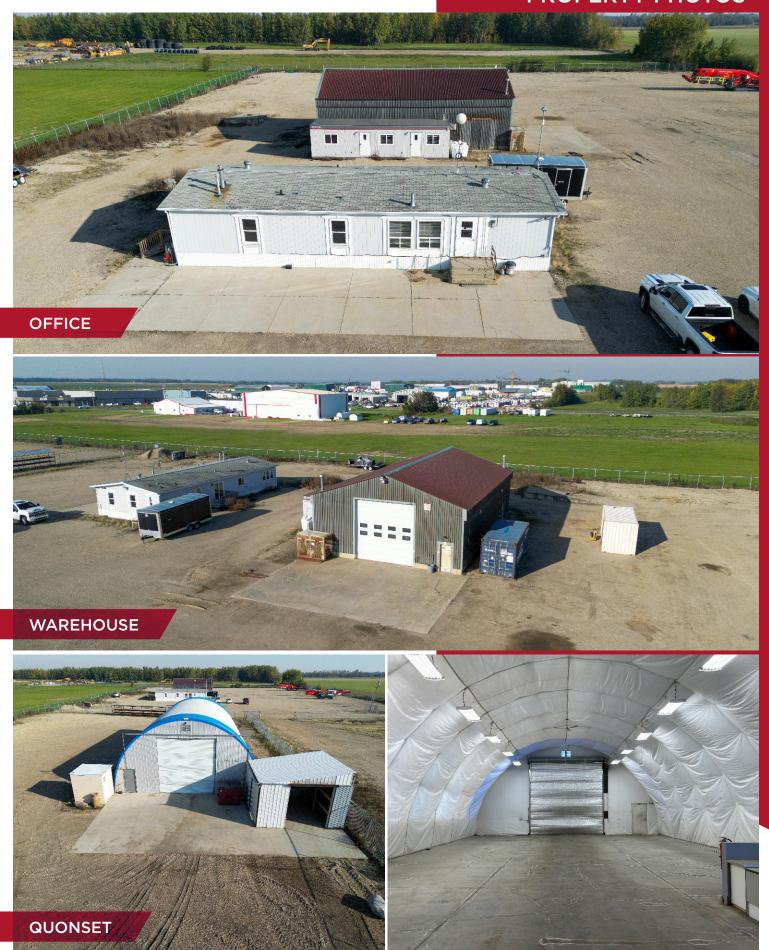

## PROPERTY PHOTOS

Max McPeak Associate

780 700 5038 max.mcpeak@cwedm.com kurt.paull@cwedm.com will.harvie@cwedm.com nick.mytopher@cwedm.com

Kurt Paull, SIOR Associate Partner 780 702 4258

Will Harvie Associate Partner 780 902 4278

## PROPERTY HIGHLIGHTS

- Extensive yard build-out, over 18" of concrete and gravel crush
- Fully fenced perimeter with 1.14 acre lots on the southern portion of the site with dedicated access
- Metal warehouse is crane compatible (10-ton)
- High end quonset that features in floor heating, 6" slab, and R-16 insulation
- Take advantage of Sturgeon County's competitive tax structure and investment incentives
- Key industrial and commercial centers, including St. Albert, Northwest Edmonton, Acheson, and Morinville, are conveniently accessible within a 20-minute drive or less
- End users can leverage more financing with the Lands fully prepared
- Potential to subdivide into smaller lots

**Building Size:** 2,400 SF (Rigid Frame Metal Warehouse) 3,528 SF (Quonset) 320 SF (Relocatable Office) 1,626 SF (Office) 7,874 SF (Total) Power: 100 amp, 3 Phase Fluorescent Lighting: Quonset: In-floor (160btu) Heating: Crane: 10-ton compatible Sale Price: \$3,558,500.00 **Property Tax:** \$21,843.82 (2023) Availability: Immediate