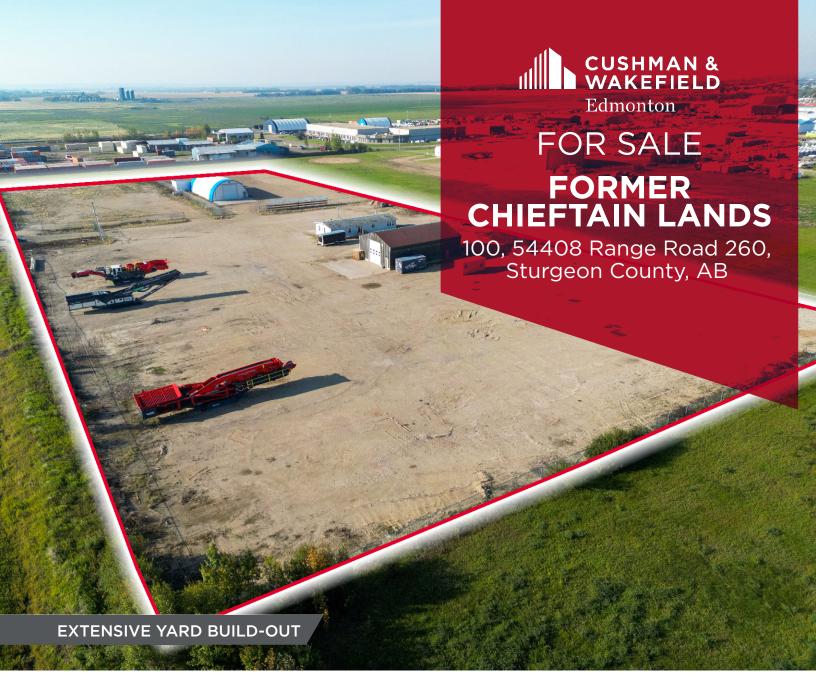

## PROPERTY HIGHLIGHTS

- Extensive yard build-out, over 18" of concrete and gravel crush
- Fully fenced perimeter with 1.14 acre lots on the southern portion of the site with dedicated access
- Metal warehouse is crane compatible (10-ton)
- High end quonset that features in floor heating, 6" slab, and R-16 insulation
- Take advantage of Sturgeon County's competitive tax structure and investment incentives
- Key industrial and commercial centers, including St. Albert, Northwest Edmonton, Acheson, and Morinville, are conveniently accessible within a 20-minute drive or less
- End users can leverage more financing with the Lands fully prepared
- Potential to subdivide into smaller lots

## **PROPERTY DETAILS**

**Municipal Address:** 100, 54408 Range Road 260, Sturgeon County, AB **Legal Description:** Plan 8322821, Lot 22 Zoning: Medium Ind - Unserviced Rigid Frame Metal Warehouse: 1986 Year Built: Quonset: 2010 Market: ProNorth Industrial Park Site Coverage: 3% 6.47 Acres Site Size:

**Building Size:** 2,400 SF (Rigid Frame Metal Warehouse) 3,528 SF (Quonset) 320 SF (Relocatable Office) 1,626 SF (Office) 7,874 SF (Total) Power: 100 amp, 3 Phase Fluorescent Lighting: Quonset: In-floor (160btu) Heating: Crane: 10-ton compatible Sale Price: \$3,558,500.00 **Property Tax:** \$21,843.82 (2023) Availability: Immediate