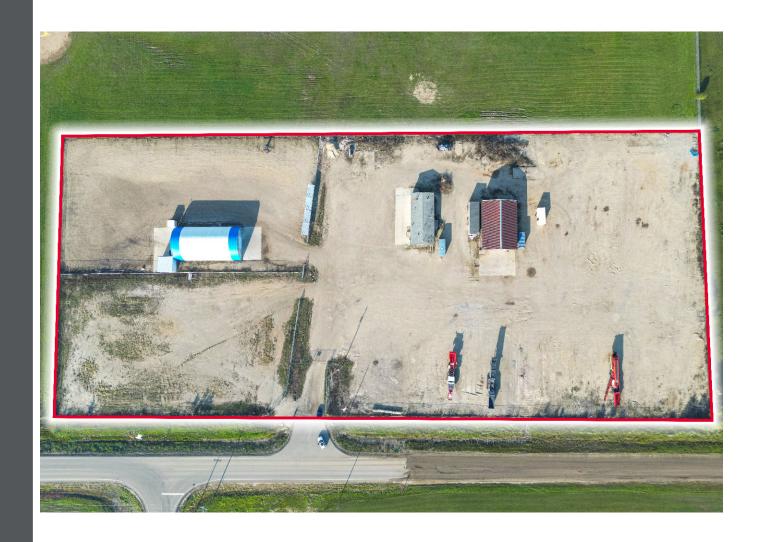

## PROPERTY HIGHLIGHTS

- Extensive yard build-out, over 18" of concrete and gravel crush
- Fully fenced perimeter with 1.14 acre lots on the southern portion of the site with dedicated access
- Metal warehouse is crane compatible (10-ton)
- High end quonset that features in floor heating, 6" slab, and R-16 insulation
- Take advantage of Sturgeon County's competitive tax structure and investment incentives
- Key industrial and commercial centers, including St. Albert, Northwest Edmonton, Acheson, and Morinville, are conveniently accessible within a 20-minute drive or less
- End users can leverage more financing with the Lands fully prepared
- Potential to subdivide into smaller lots

## **PROPERTY DETAILS**

**Municipal Address:** 100, 54408 Range Road 260, Sturgeon County, AB **Legal Description:** Plan 8322821, Lot 22 Zoning: Medium Ind - Unserviced Rigid Frame Metal Warehouse: 1986 Year Built: Quonset: 2010 Market: ProNorth Industrial Park Site Coverage: 3% 6.47 Acres Site Size:

**Building Size:** 2,400 SF (Rigid Frame Metal Warehouse) 3,528 SF (Quonset) 320 SF (Relocatable Office) 1,626 SF (Office) 7,874 SF (Total) Power: 100 amp, 3 Phase Fluorescent Lighting: Quonset: In-floor (160btu) Heating: Crane: 10-ton compatible Sale Price: \$3,558,500.00 **Property Tax:** \$21,843.82 (2023) Availability: Immediate