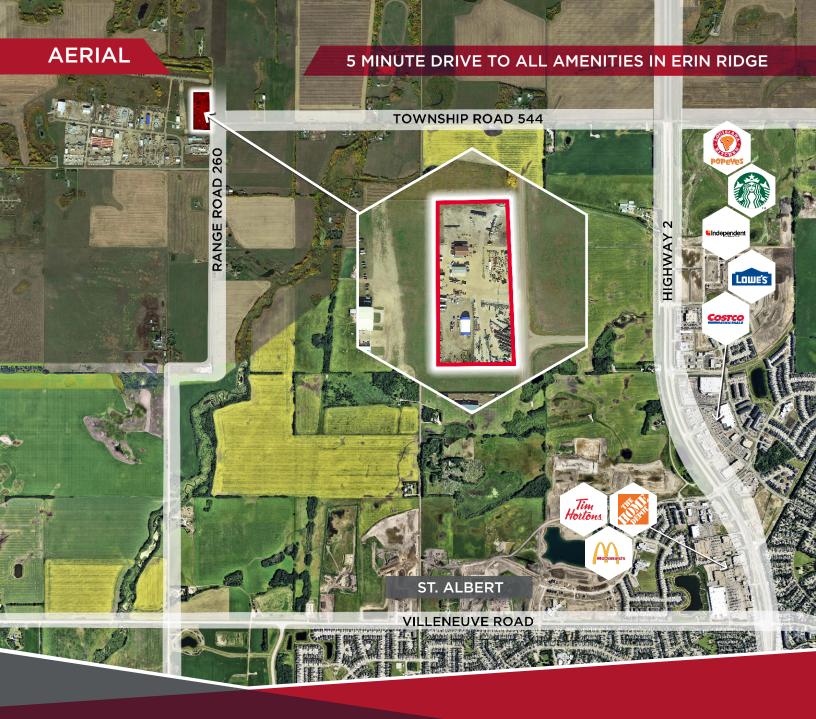

## **PROPERTY DETAILS**

**Municipal Address:** 100, 54408 Range Road 260, Sturgeon County, AB **Legal Description:** Plan 8322821, Lot 22 Zoning: Medium Ind - Unserviced Rigid Frame Metal Warehouse: 1986 Year Built: Quonset: 2010 Market: ProNorth Industrial Park Site Coverage: 3% 6.47 Acres Site Size: