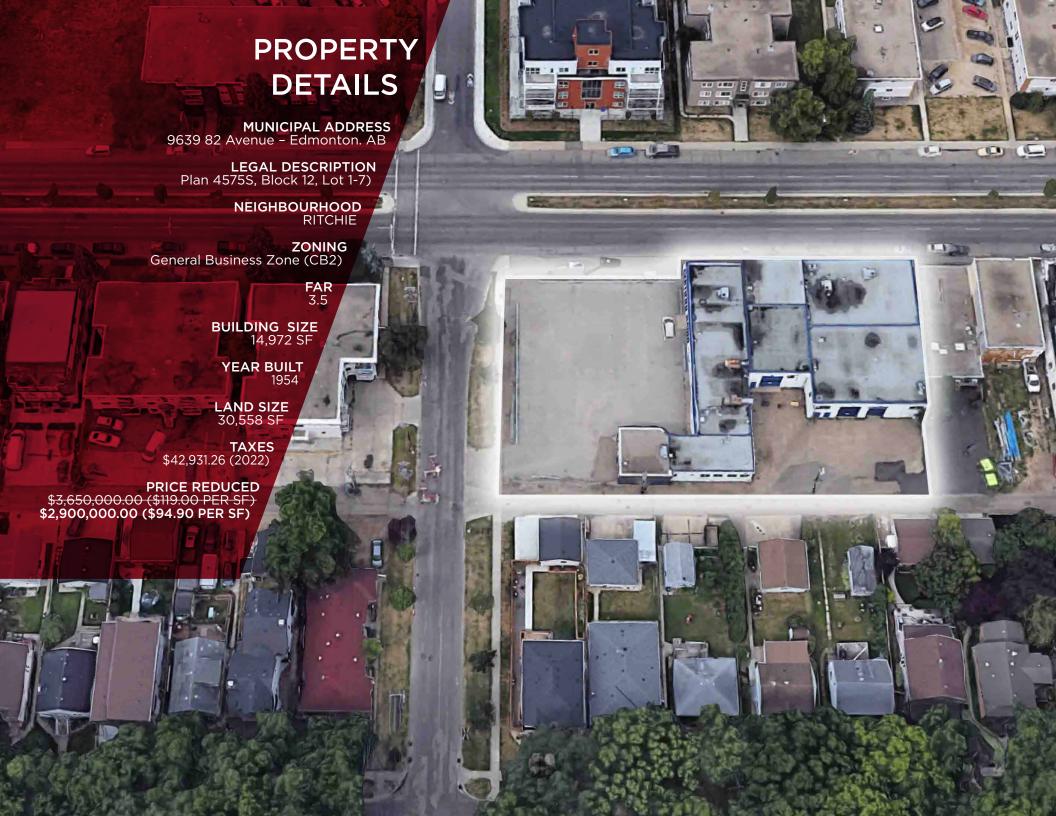

PRICE REDUCED <del>\$3,650,000.00</del> **\$2,900,000.00 (\$94.90 PER SF)** 

**FOR SALE** 

## FORMER CERTIFIED RADIO BUILDING AND LAND

9639 Whyte Avenue (82 Avenue), Edmonton, AB

**Cushman & Wakefield Edmonton** 

Suite 2700, TD Tower 10088 102 Avenue Edmonton, AB T5J 2Z1 cwedm.com lan Newman
Partner
780 429 9354
ian.newman@cwedm.com