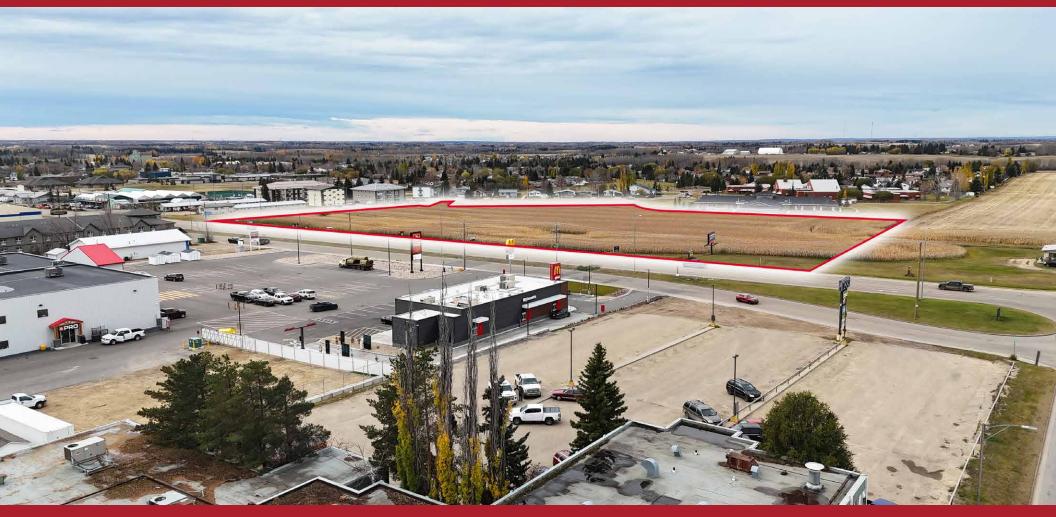

# THE OPPORTUNITY

- Multiple opportunities available
- Grocery anchored centre
- Immediately across the street from the new Home Hardware
- Direct access and egress from Highway 18
- Population of Barrhead is 4,591 (2022)

### NEW TRAFFIC LIGHT DEVELOPMENT