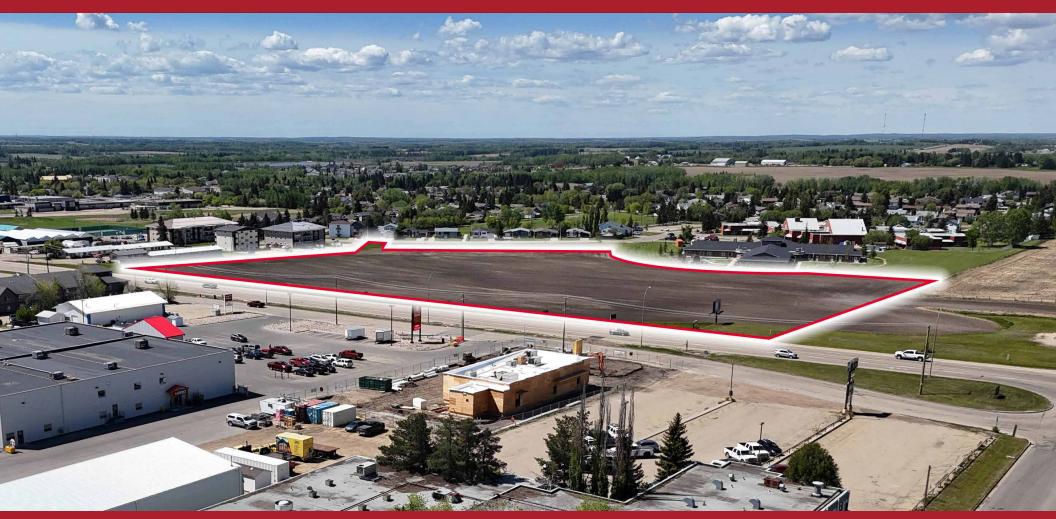

# FOR LEASE CHRISTY'S CROSSING 5902 49 Street, Barrhead, AB

# THE OPPORTUNITY

- Multiple opportunities available
- Grocery anchored centre
- Immediately across the street from the new Home Hardware
- Direct access and egress from Highway 18
- Population of Barrhead is 4,591 (2022)