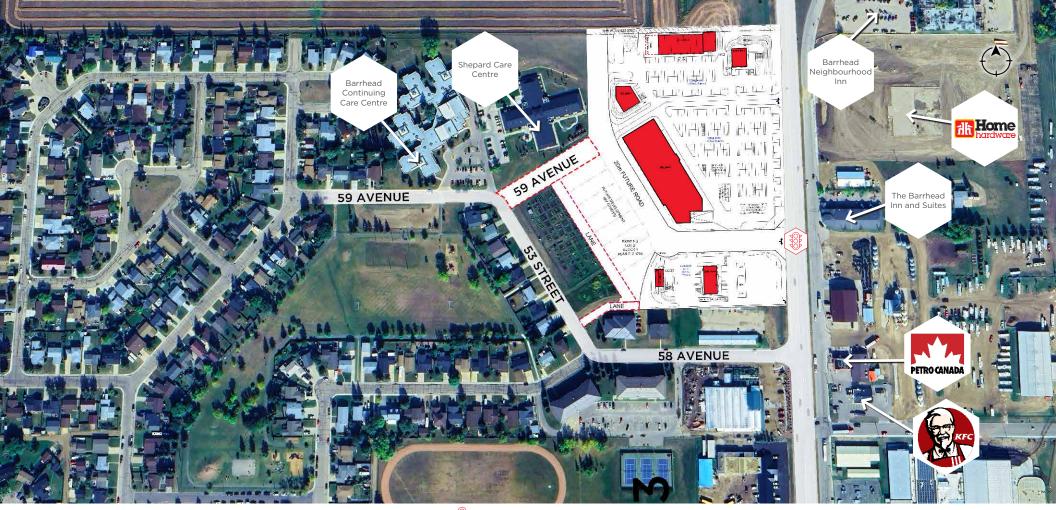

NEW TRAFFIC LIGHT DEVELOPMENT

**NEW ROAD DEVELOPMENT** 

# THE OPPORTUNITY

- Multiple opportunities available
- Grocery anchored centre
- Immediately across the street from the new Home Hardware
- Direct access and egress from Highway 18
- Population of Barrhead is 4,591 (2022)