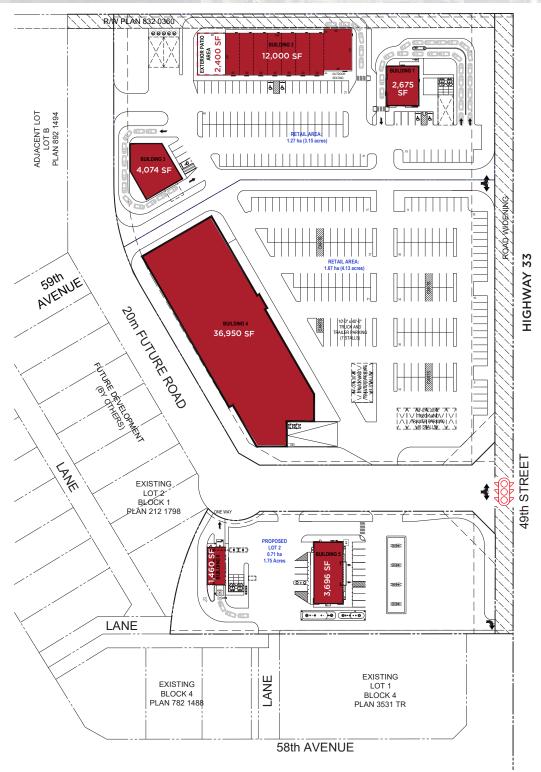

NEW TRAFFIC LIGHT DEVELOPMENT

**NEW ROAD DEVELOPMENT** 

# THE OPPORTUNITY

- Multiple opportunities available
- Grocery anchored centre
- Immediately across the street from the new Home Hardware
- Direct access and egress from Highway 18
- Population of Barrhead is 4,591 (2022)

## PROPERTY DETAILS

Municipal Address: 5902 49 Street, Barrhead, AB

**Legal Description:** Plan 1323264 Block 1 Lot 1

**Zoning:** Urban Reserve

Gary Killips
Partner
780 917 8332
gary.killips@cwedm.com

Brett Killips
Partner
780 702 2948
brett.killips@cwedm.com