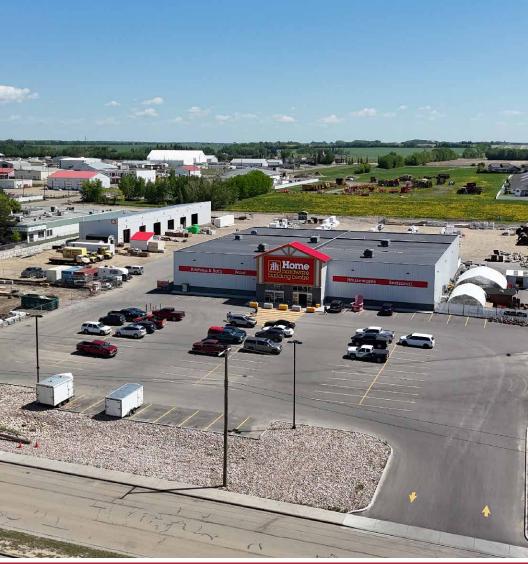

# THE OPPORTUNITY

- Multiple opportunities available
- Grocery anchored centre
- Immediately across the street from the new Home Hardware
- Direct access and egress from Highway 18
- Population of Barrhead is 4,591 (2022)