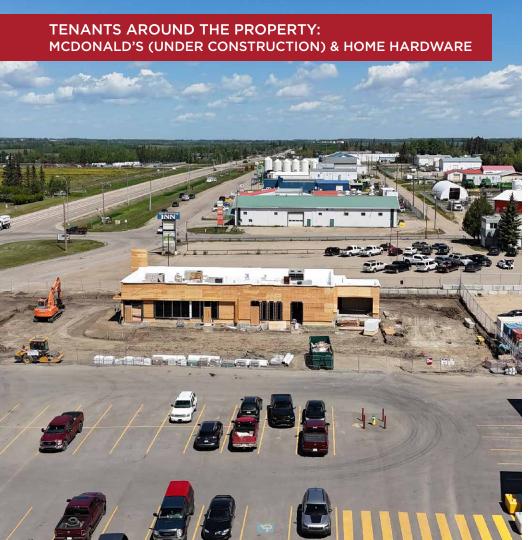

# THE OPPORTUNITY

- Multiple opportunities available
- Grocery anchored centre
- Immediately across the street from the new Home Hardware
- Direct access and egress from Highway 18
- Population of Barrhead is 4,591 (2022)