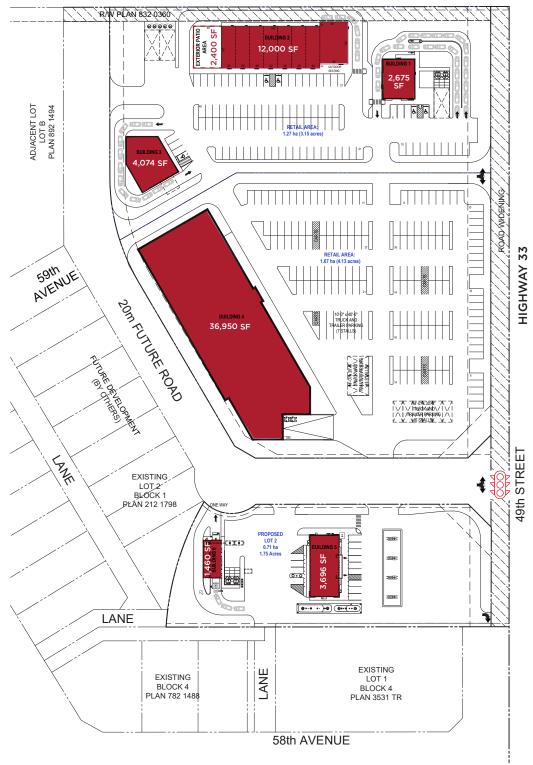

# THE OPPORTUNITY

- Multiple opportunities available
- Grocery anchored centre
- Immediately across the street from the new Home Hardware
- Direct access and egress from Highway 18
- Population of Barrhead is 4,591 (2022)

## PROPERTY DETAILS

Municipal Address: 5902 49 Street, Barrhead, AB

**Legal Description:** Plan 1323264 Block 1 Lot 1

**Zoning:** Urban Reserve

**Gary Killips** 

Partner 780 917 8332 gary.killips@cwedm.com