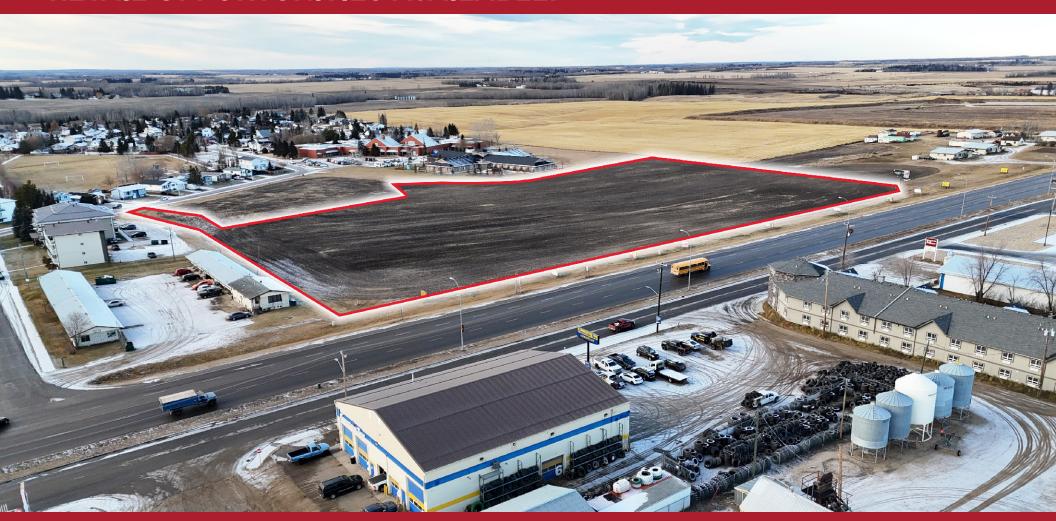

# FOR LEASE CHRISTY'S CROSSING 5902 49 Street, Barrhead, AB

# THE OPPORTUNITY

- Multiple opportunities available
- Grocery anchored centre
- Immediately across the street from the new Home Hardware
- Direct access and egress from Highway 18
- Population of Barrhead is 4,591 (2022)