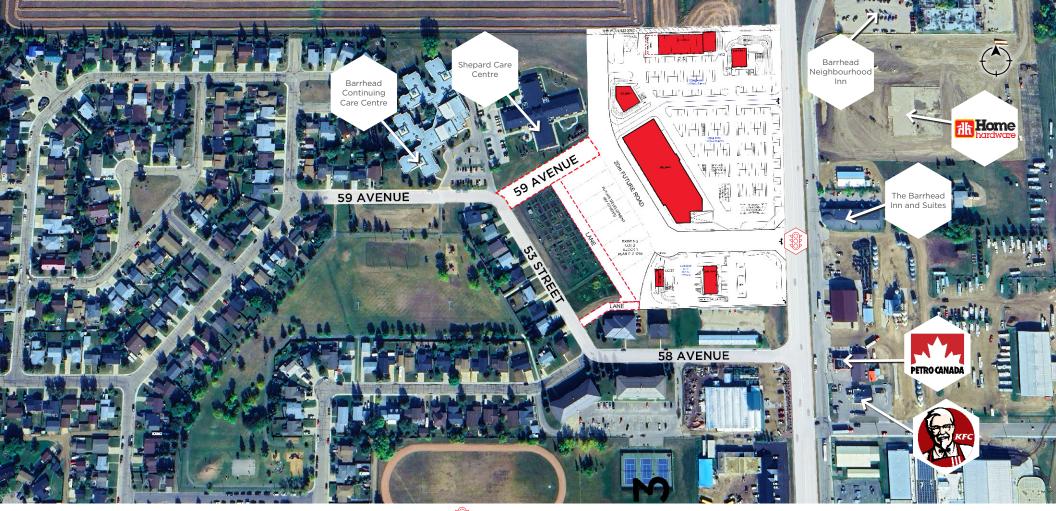

Jeff McCammon, CCIM Partner 780 445 0026 jeff mccammon@cwedm.com Jennifer Baker Team Coordinator 780 720 7629 jennifer.baker@cwedm.com

NEW TRAFFIC LIGHT DEVELOPMENT

NEW ROAD DEVELOPMENT

# THE OPPORTUNITY

- Multiple opportunities available
- Grocery anchored centre
- Immediately across the street from the new Home Hardware
- Direct access and egress from Highway 18
- Population of Barrhead is 4,591 (2022)