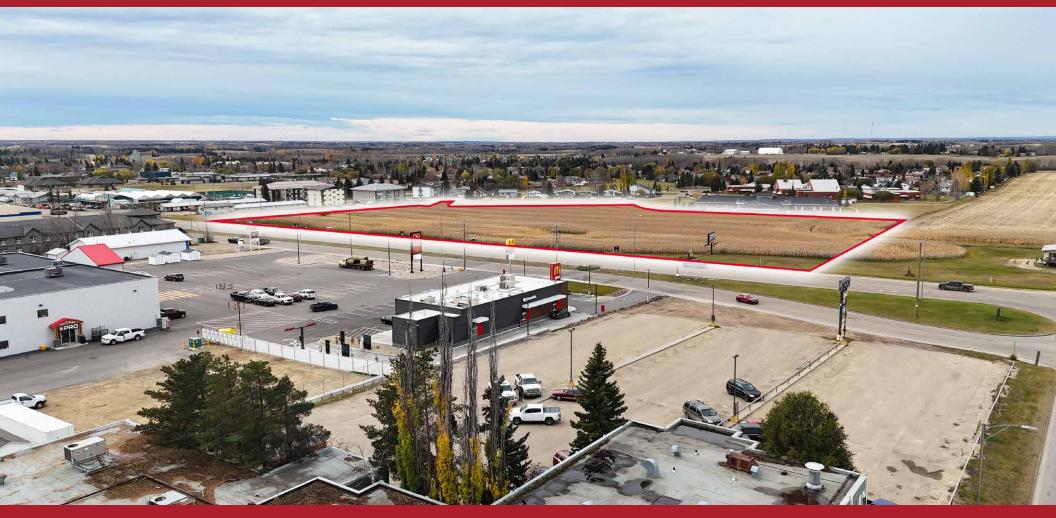

# THE OPPORTUNITY

- Multiple opportunities available
- Grocery anchored centre
- Immediately across the street from the new Home Hardware
- Direct access and egress from Highway 18
- Population of Barrhead is 4,591 (2022)

### NEW TRAFFIC LIGHT DEVELOPMENT

NEW ROAD DEVELOPMENT

ROAD WHOENING

33

HIGHWAY

49th STREET