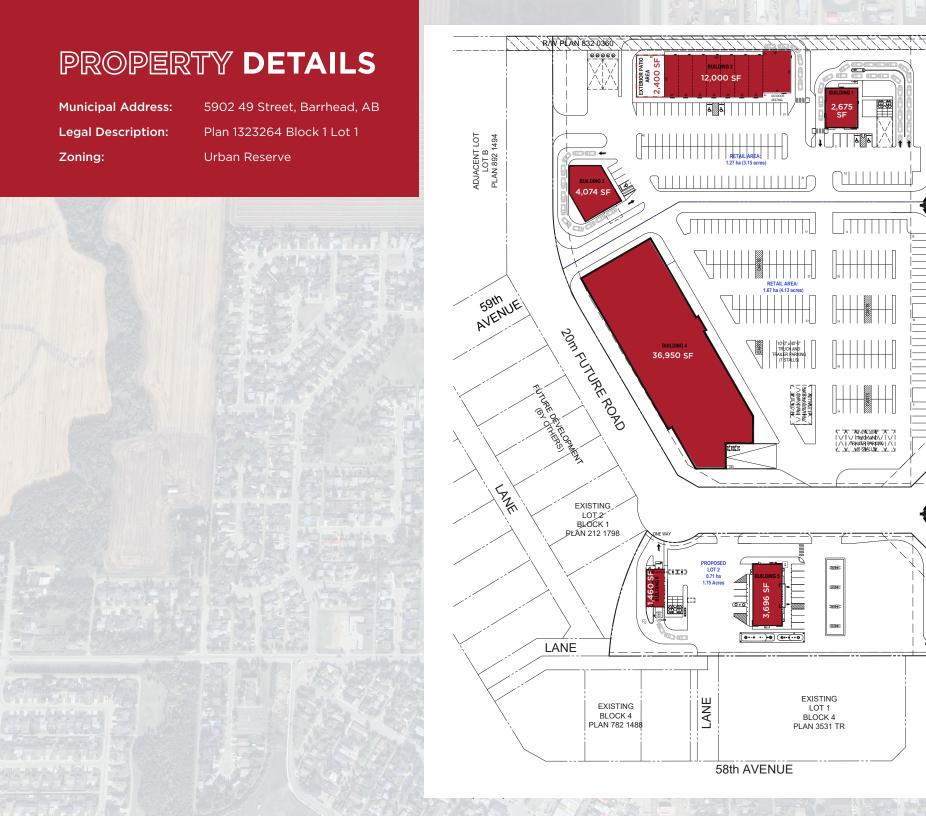

# THE OPPORTUNITY

- Multiple opportunities available
- Grocery anchored centre
- Immediately across the street from the new Home Hardware
- Direct access and egress from Highway 18
- Population of Barrhead is 4,591 (2022)