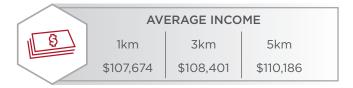

ubmitted subject to errors, omissions, change of price, rental or other conditions, withdrawal without notice, and to any special listing conditions imposed by the property owner(s). As applicable, we make no representation as to the condition of the property (or properties) in question. August 30, 2023

## **PROPERTY DETAILS**

| Municipal Address: | 4816 50 Street<br>Forestburg, AB |
|--------------------|----------------------------------|
| Legal Description: | Plan 8321016, Block 3, Lot 2A    |
| Zoning:            | C1 - Central Commercial          |

Building Size: 1,906 SF

 Built:
 1966

 Property Tax:
 \$2,521.07 (2023)

 Lot Area:
 0.090 Acres (3,903 SF)

 Sale Price:
 \$199,999.00

## **AERIAL**



## PROPERTY PHOTOS





## MAIN FLOOR

# BASEMENT





## **DEMOGRAPHICS**









#### **VEHICLES PER DAY**

251 going North and South on 53 Street 425 going East and West on 43 Avenue





**Mark Bowman** 

Associate 780 702 4256 mark.bowman@cwedm.com adam.martinson@cwedm.com

**Adam Martinson** 

Partner 780 701 3285