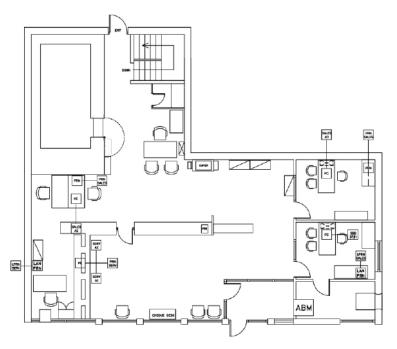

ntained herein, and same is submitted subject to errors, omissions, change of price, rental or other conditions, withdrawal without notice, and to any special listing conditions imposed by the property owner(s). As applicable, we make no representation as to the condition of the property (or properties) in question. August 30, 2023

## **PROPERTY DETAILS**

| Municipal Address: | 4816 50 Street<br>Forestburg, AB |
|--------------------|----------------------------------|
| Legal Description: | Plan 8321016, Block 3, Lot 2A    |
| Zoning:            | C1 - Central Commercial          |

Building Size: 1,906 SF

 Built:
 1966

 Property Tax:
 \$2,521.07 (2023)

 Lot Area:
 0.090 Acres (3,903 SF)

 Sale Price:
 \$199,999.00

## **AERIAL**



## PROPERTY PHOTOS





## MAIN FLOOR

# BASEMENT





## **DEMOGRAPHICS**









#### **VEHICLES PER DAY**

251 going North and South on 53 Street 425 going East and West on 43 Avenue





**Mark Bowman** 

Associate 780 702 4256 mark.bowman@cwedm.com adam.martinson@cwedm.com

**Adam Martinson** 

Partner 780 701 3285