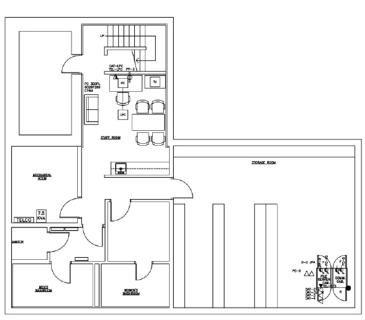

ained herein, and same is submitted subject to errors, omissions, change of price, rental or other conditions, withdrawal without notice, and to any special listing conditions imposed by the property owner(s). As applicable, we make no representation as to the condition of the property (or properties) in question. August 30, 2023

## **PROPERTY DETAILS**

| Municipal Address: | 4816 50 Street<br>Forestburg, AB |
|--------------------|----------------------------------|
| Legal Description: | Plan 8321016, Block 3, Lot 2A    |
| Zoning:            | C1 - Central Commercial          |

Building Size: 1,906 SF

 Built:
 1966

 Property Tax:
 \$2,521.07 (2023)

 Lot Area:
 0.090 Acres (3,903 SF)

 Sale Price:
 \$199,999.00

## **AERIAL**



## PROPERTY PHOTOS





## MAIN FLOOR

# BASEMENT





## **DEMOGRAPHICS**









#### **VEHICLES PER DAY**

251 going North and South on 53 Street 425 going East and West on 43 Avenue





**Mark Bowman** 

Associate 780 702 4256 mark.bowman@cwedm.com adam.martinson@cwedm.com

**Adam Martinson** 

Partner 780 701 3285