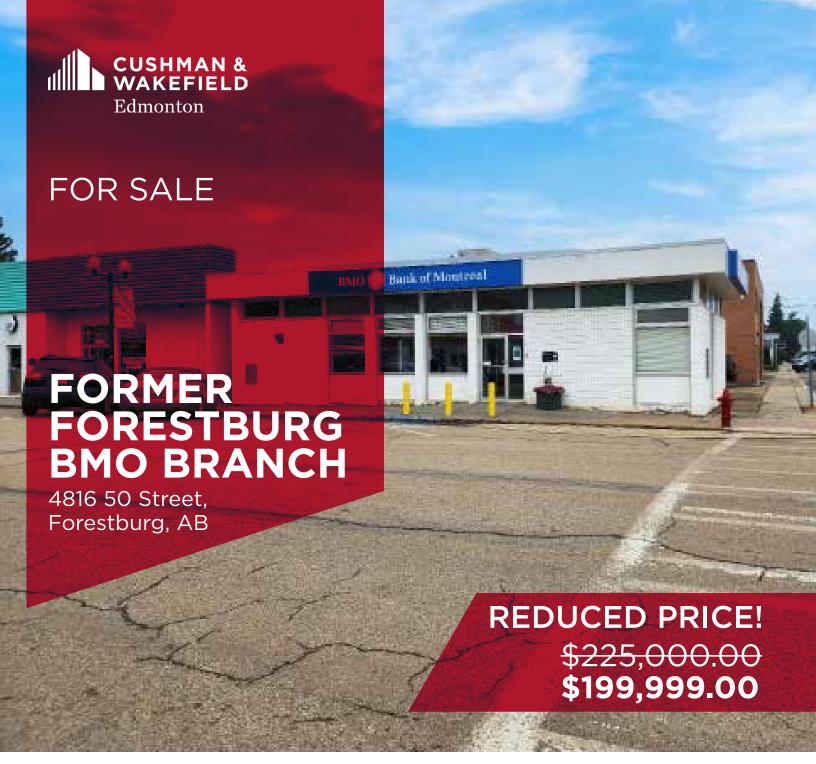

## PROPERTY HIGHLIGHTS

- Corner location in central Forestburg
- Freestanding site with well maintained improvements
- Excellent proximity to other amenities
- Secure storage area
- Finished basement

Mark Bowman Associate 780 702 4256 mark.bowman@cwedm.com

## **PROPERTY DETAILS**

| Municipal Address: | 4816 50 Street<br>Forestburg, AB |
|--------------------|----------------------------------|
| Legal Description: | Plan 8321016, Block 3, Lot 2A    |
| Zoning:            | C1 - Central Commercial          |

Building Size: 1,906 SF

 Built:
 1966

 Property Tax:
 \$2,521.07 (2023)

 Lot Area:
 0.090 Acres (3,903 SF)

 Sale Price:
 \$199,999.00