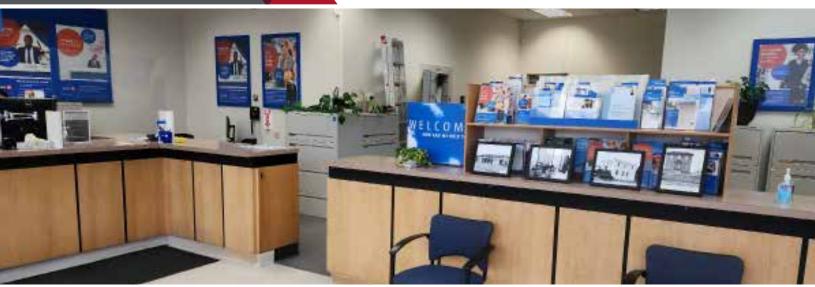

pleteness of the information contained herein, and same is submitted subject to errors, omissions, change of price, rental or other conditions, withdrawal without notice, and to any special listing conditions imposed by the property owner(s). As applicable, we make no representation as to the condition of the property (or properties) in question. August 30, 2023

## **PROPERTY DETAILS**

| Municipal Address: | 4816 50 Street<br>Forestburg, AB |
|--------------------|----------------------------------|
| Legal Description: | Plan 8321016, Block 3, Lot 2A    |
| Zoning:            | C1 - Central Commercial          |

Building Size: 1,906 SF

 Built:
 1966

 Property Tax:
 \$2,521.07 (2023)

 Lot Area:
 0.090 Acres (3,903 SF)

 Sale Price:
 \$199,999.00

## **AERIAL**



## PROPERTY PHOTOS





## MAIN FLOOR

# BASEMENT





## **DEMOGRAPHICS**









#### **VEHICLES PER DAY**

251 going North and South on 53 Street 425 going East and West on 43 Avenue





**Mark Bowman** 

Associate 780 702 4256 mark.bowman@cwedm.com adam.martinson@cwedm.com

**Adam Martinson** 

Partner 780 701 3285