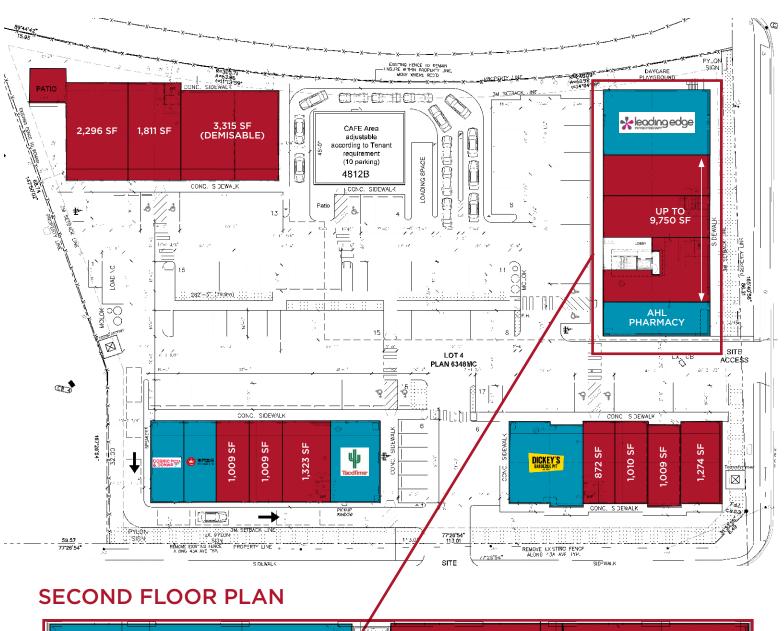

### UP TO 9,750 SF AVAILABLE!

### PROPERTY HIGHLIGHTS

- Join Dickey's Barbeque Pit, Cosmic Pizza & Donair, Taco Time, Macao Imperial Tea, Gold Valley Daycare & OSC, AHL Pharmacy, Leading Edge Physiotherapy and other specialty users
- 870 SF 9,750 SF available
- Strategically located along Black Gold Drive which sees an average of 3,000 vehicles per day
- CSC Commercial Shopping Centre zoning allows for a large variety of uses
- Lease Rate: \$10.00 per SF (Estimated 2023)
- Additional Rent: TBD

## SITE PLAN & FLOOR PLANS

Edmonton

Brett Killips

Partner 780 702 2948 brett.killips@cwedm.com Jennifer Baker

Team Coordinator 780 720 7629 jennifer.baker@cwedm.com

Cushman & Wakefield Edmonton is independently owned and operated / A Member of the Cushman & Wakefield Alliance. No warranty or representation, express or implied, is made to the accuracy or completeness of the information contained herein, and same is submitted subject to errors, omissions, change of price, rental or other conditions, withdrawal without notice, and to any special listing conditions imposed by the property owner(s). As applicable, we make no representation as to the condition of the property (or properties) in question. August 22, 2023