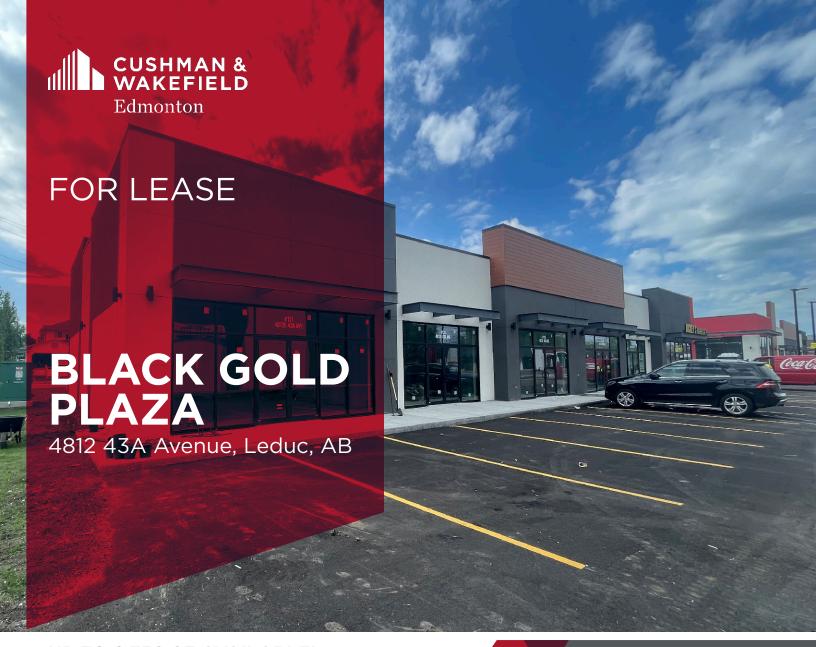

## **PROPERTY DETAILS**

Municipal Address: 4812 43A Avenue, Leduc, AB

Legal Description: Plan 6348MC, Lot 4

**Zoning:** CSC - Commercial Shopping

Centre

Neighbourhood: Alexandra Park

Parking: Ample

Lot Area: 2.7 Acres