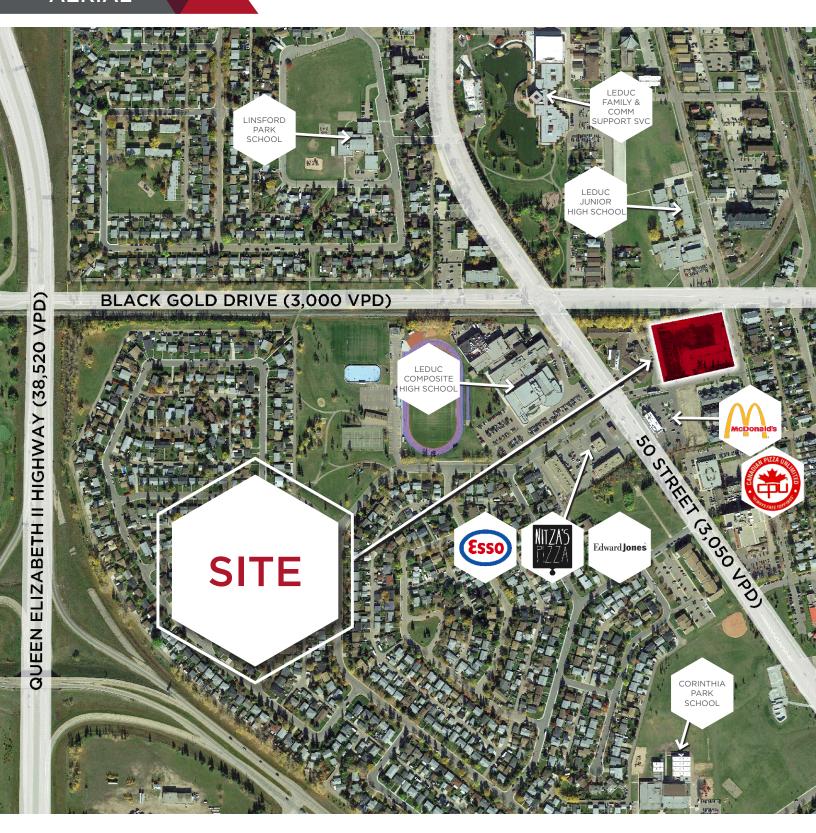

# **AERIAL**

### **DEMOGRAPHICS**

| HOUSEHOLDS |        |        |
|------------|--------|--------|
| 1km        | 3km    | 5km    |
| 2,881      | 11,692 | 13,802 |

VEHICLES PER DAY

3,000 VPD on Black Gold Drive