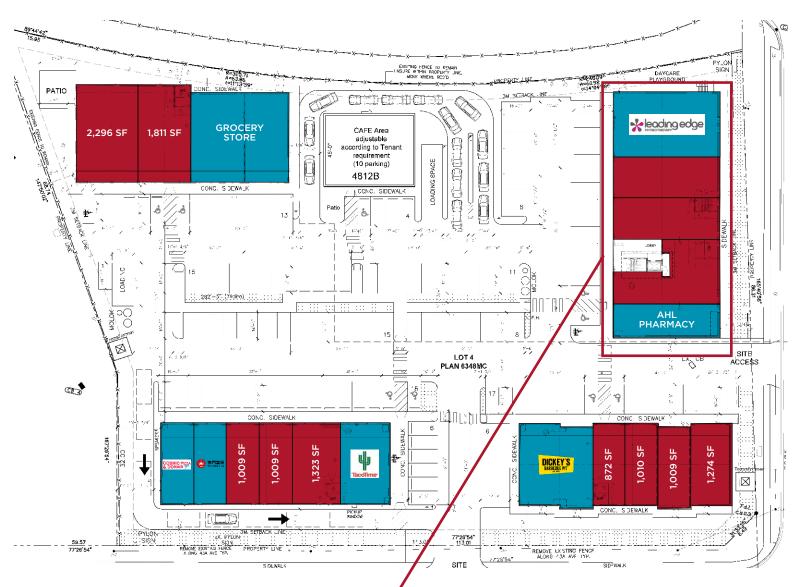

## SITE PLAN & FLOOR PLANS

#### **PROPERTY HIGHLIGHTS**

- Join Dickey's Barbeque Pit, Cosmic Pizza & Donair, Taco Time, Macao Imperial Tea, Gold Valley Daycare & OSC, AHL Pharmacy, Leading Edge Physiotherapy and other specialty users
- 870 SF 4,200 SF available
- Strategically located along Black Gold Drive which sees an average of 3,000 vehicles per day
- CSC Commercial Shopping Centre zoning allows for a large variety of uses
- Lease Rate: Market
- Additional Rent: TBD