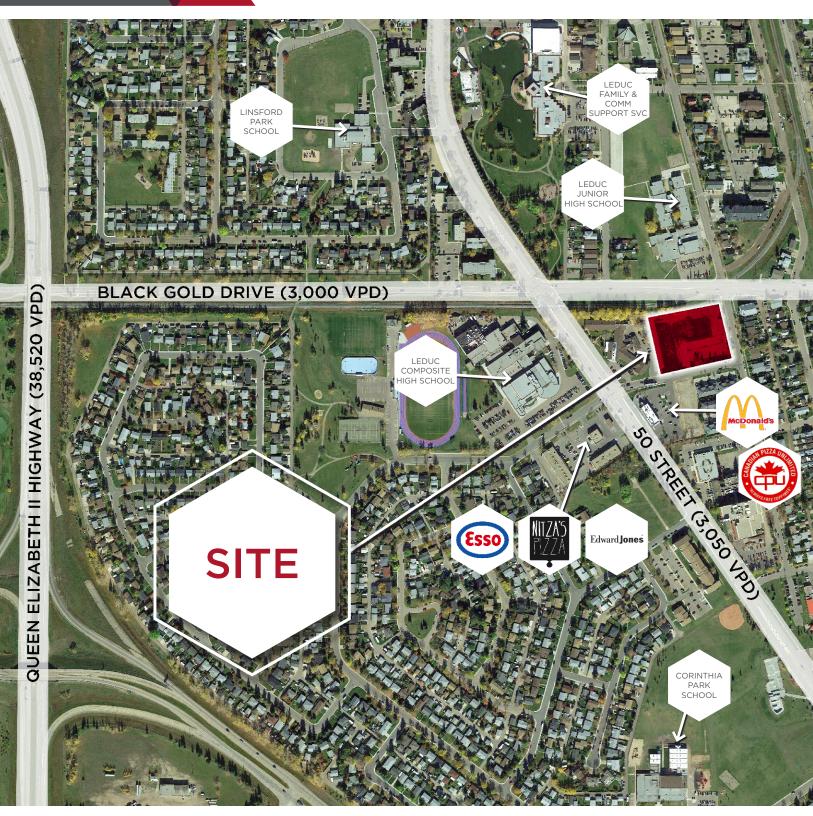

## AERIAL

#### **PROPERTY HIGHLIGHTS**

- Join Dickey's Barbeque Pit, Cosmic Pizza & Donair, Taco Time, Macao Imperial Tea, Gold Valley Daycare & OSC, AHL Pharmacy, Leading Edge Physiotherapy and other specialty users
- 870 SF 4,200 SF available
- Strategically located along Black Gold Drive which sees an average of 3,000 vehicles per day
- CSC Commercial Shopping Centre zoning allows for a large variety of uses
- Lease Rate: Market
- Additional Rent: TBD