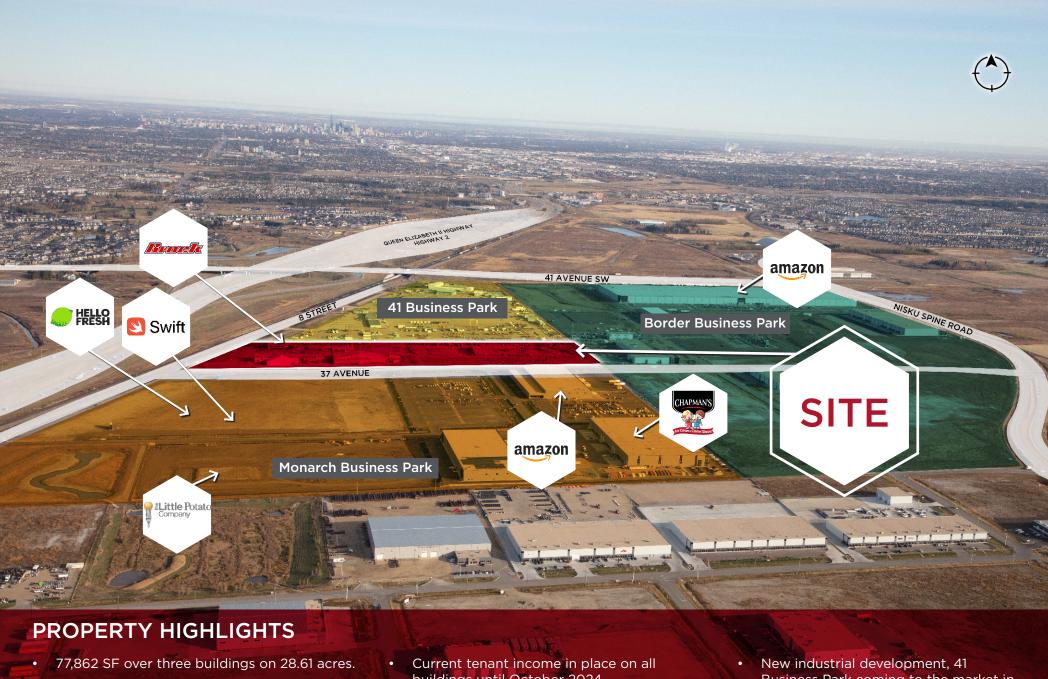

Buildings: 17,566 SF Two-storey office 24,104 SF West shop 36,192 SF East shop

- buildings until October 2024.
- 14.90 acres of future development land.
- Join existing industrial tenants in the area such as Amazon, Hello Fresh, Swift, Chapmans, Brock and many more.
- Business Park coming to the market in 2024.