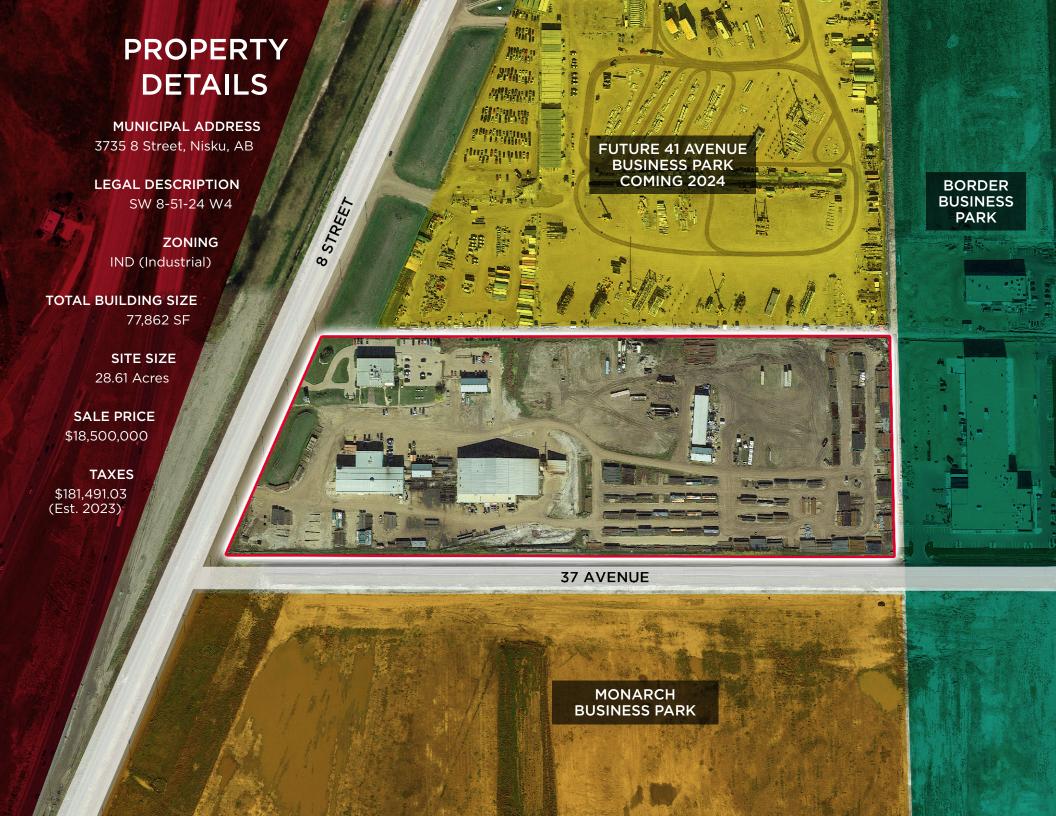

Buildings: 17,566 SF Two-storey office 24,104 SF West shop 36,192 SF East shop

- buildings until October 2024.
- 14.90 acres of future development land.
- Join existing industrial tenants in the area such as Amazon, Hello Fresh, Swift, Chapmans, Brock and many more.
- Business Park coming to the market in 2024.