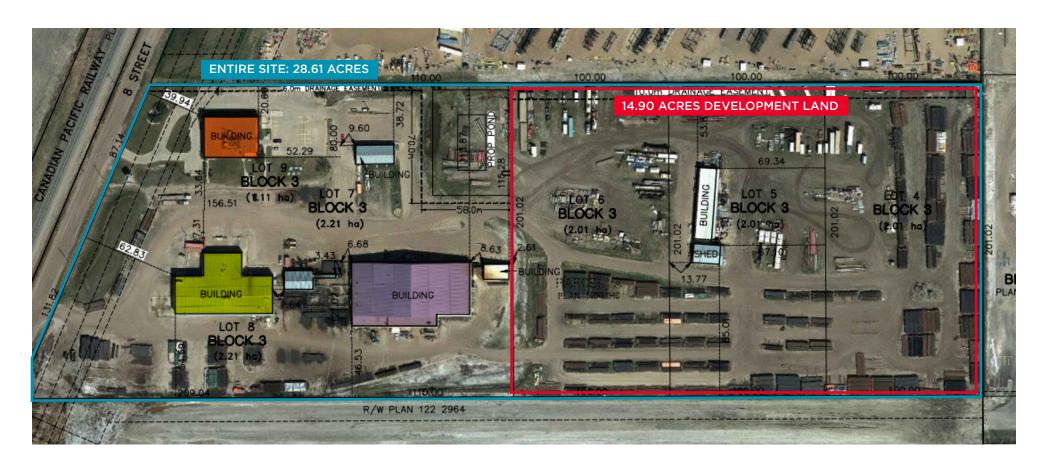

## SITE

Building A: Two-Storey Building 17,566 SF (Renovated in 2017)

Building B: West Shop 24,140 SF (Cranes & Heavy Power)

Building C: East Shop 36,192 (Cranes & Heavy Power)

Chris Sieben Partner 780 720 0227 chris.sieben@cwedm.com Doug Rae
Partner
780 429 9397
doug.rae@cwedm.com