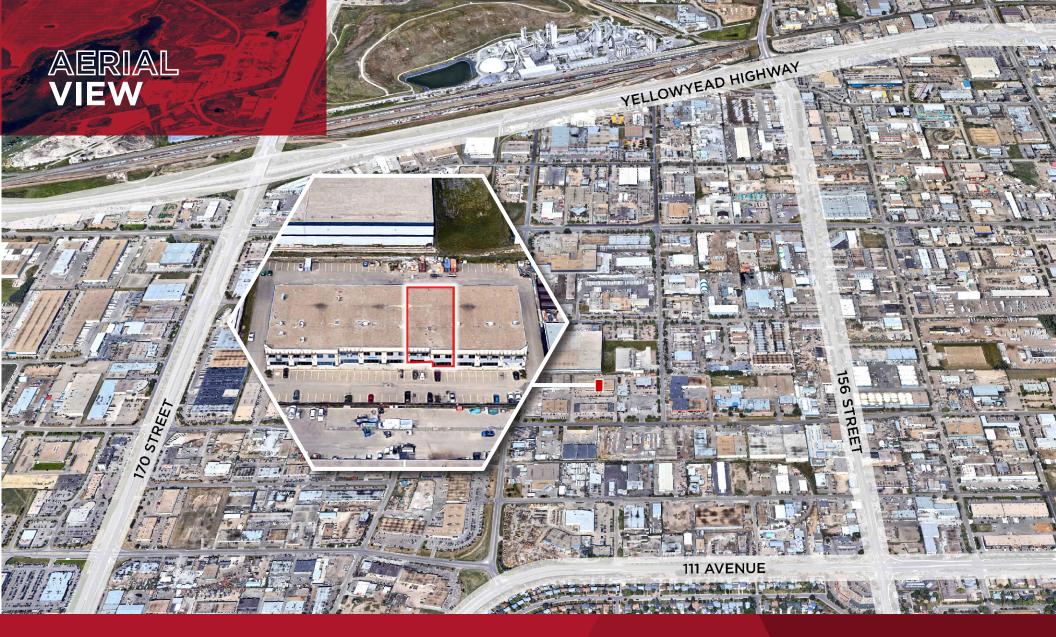

## THE OPPORTUNITY

- 3,380 SF & 6,470 SF bays contiguous to 9,850 SF
- Units can be subleased together or separately
- Sublease expiry March 31, 2026
- Close proximity to 111 Avenue
  and 170 Street

1.1-