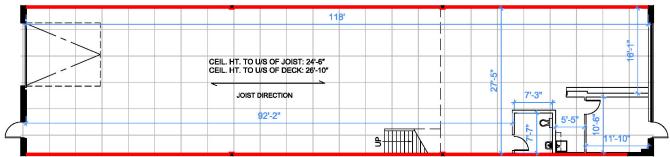

without notice, and to any special listing conditions imposed by the property owner(s). As applicable, we make no representation as to the condition of the property for properties in question. Sept 5, 2023

## THE OPPORTUNITY

- 3,380 SF & 6,470 SF bays contiguous to 9,850 SF
- Units can be subleased together or separately
- Sublease expiry March 31, 2026
- Close proximity to 111 Avenue
  and 170 Street









1.1-

### **PROPERTY DETAILS**

MUNICIPAL ADDRESS

16140 & 16142 114 Avenue NW, Edmonton, AB

LEASABLE AREA

Unit 16140 3,380 SF Unit 16142 6,470 SF Total 9,850 SF

LOADING DOORS Three (3) Grade 12'x14'

CLEAR HEIGHT TBC

POWER TBC

SUBLEASE EXPIRY March 31, 2026

**SUBLEASE RATE** \$9.50

OPERATING COSTS CAM: \$3.70 per SF Tax: \$2.76 per SF

## FLOOR PLANS

## 16140 114 AVENUE





#### MEZZANINE

## 16142 114 AVENUE



MEZZANINE





Burke Smith Partner <u>780 917 8344</u> burke.smith@cwedm.com Nicole Pozer, Unlicensed Team Coordinator 780 702 9472 nicole.pozer@cwedm.com

Andy Horvath Partner 780 917 8338 andy.horvath@cwedm.com

Cushman & Wakefield Edmonton is independently owned and operated / A Member of the Cushman & Wakefield Alliance. No warranty or representation express or implied is made to the accuracy or completeness of the information contained herein, and same is submitted subject to errors, omissions, change of price, rental or other conditions, withdrawal without notice, and to any special listing conditions imposed by the property owner(s). As applicable, we make no representation as to the condition of the property for properties in question. Sep