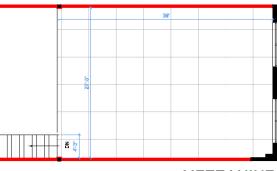

ithout notice, and to any special listing conditions imposed by the property owner(s). As applicable, we make no representation as to the condition of the property for properties in question. Sept 5, 2023

## THE OPPORTUNITY

- 3,380 SF & 6,470 SF bays contiguous to 9,850 SF
- Units can be subleased together or separately
- Sublease expiry March 31, 2026
- Close proximity to 111 Avenue
  and 170 Street









1.1-

### **PROPERTY DETAILS**

MUNICIPAL ADDRESS

16140 & 16142 114 Avenue NW, Edmonton, AB

LEASABLE AREA

Unit 16140 3,380 SF Unit 16142 6,470 SF Total 9,850 SF

LOADING DOORS Three (3) Grade 12'x14'

CLEAR HEIGHT TBC

POWER TBC

SUBLEASE EXPIRY March 31, 2026

**SUBLEASE RATE** \$9.50

OPERATING COSTS CAM: \$3.70 per SF Tax: \$2.76 per SF

## FLOOR PLANS

## 16140 114 AVENUE





#### MEZZANINE

## 16142 114 AVENUE



MEZZANINE





Burke Smith Partner <u>780 917 8344</u> burke.smith@cwedm.com Nicole Pozer, Unlicensed Team Coordinator 780 702 9472 nicole.pozer@cwedm.com

Andy Horvath Partner 780 917 8338 andy.horvath@cwedm.com

Cushman & Wakefield Edmonton is independently owned and operated / A Member of the Cushman & Wakefield Alliance. No warranty or representation express or implied is made to the accuracy or completeness of the information contained herein, and same is submitted subject to errors, omissions, change of price, rental or other conditions, withdrawal without notice, and to any special listing conditions imposed by the property owner(s). As applicable, we make no representation as to the condition of the property for properties in question. Sept