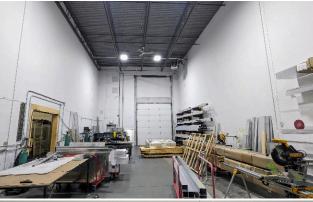

### **PROPERTY DETAILS**

MUNICIPAL ADDRESS

16140 & 16142 114 Avenue NW, Edmonton, AB

LEASABLE AREA

Unit 16140 3,380 SF Unit 16142 6,470 SF Total 9,850 SF

LOADING DOORS Three (3) Grade 12'x14'

CLEAR HEIGHT TBC