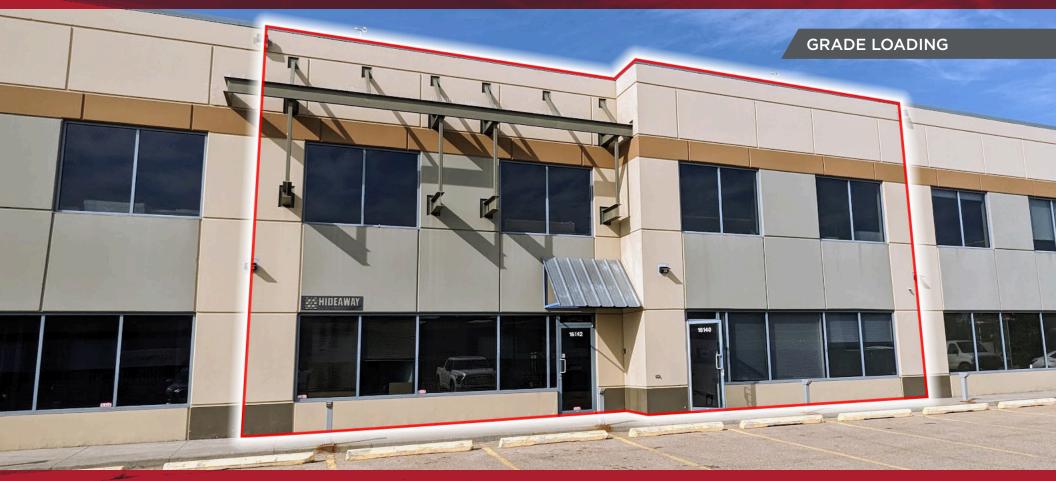

## THE OPPORTUNITY

- 3,380 SF & 6,470 SF bays contiguous to 9,850 SF
- Units can be subleased together or separately
- Sublease expiry March 31, 2026
- Close proximity to 111 Avenue
  and 170 Street

1.1-

### **PROPERTY DETAILS**

MUNICIPAL ADDRESS

16140 & 16142 114 Avenue NW, Edmonton, AB

LEASABLE AREA

Unit 16140 3,380 SF Unit 16142 6,470 SF Total 9,850 SF

LOADING DOORS Three (3) Grade 12'x14'

CLEAR HEIGHT TBC