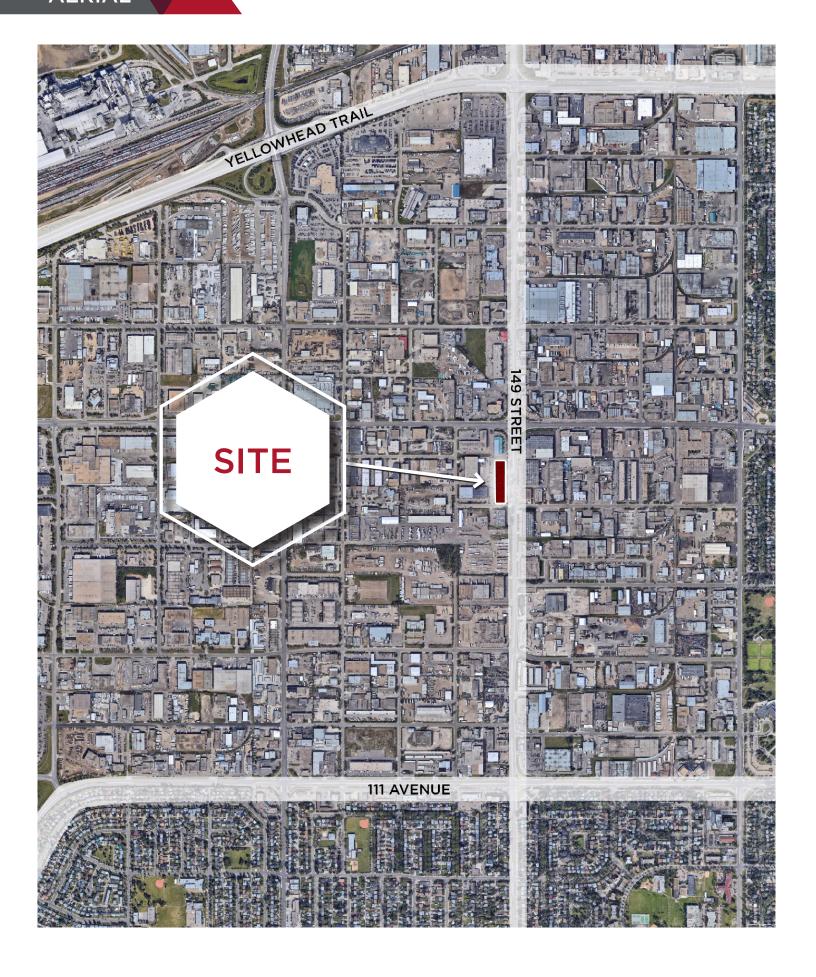

## 2,304 SF & 4,608 SF OFFICE/WAREHOUSE BAYS PROPERTY HIGHLIGHTS

- Great access to 118 Avenue, 111 Avenue, and Yellowhead Trail
- Fibre optic connections
- Building signage with exposure to 149 Street
- City of Edmonton transit located directly in front of the Building (Routes 121 & 129)

## **PROPERTY DETAILS**

| Zoning:         | IB - Business Industrial                     |
|-----------------|----------------------------------------------|
| Neighbourhood:  | Garside Industrial                           |
| Available Size: | Unit 11608: 2,304 SF<br>Unit 11634: 4,608 SF |
| Loading:        | (1) Dock 8'x10' per bay                      |