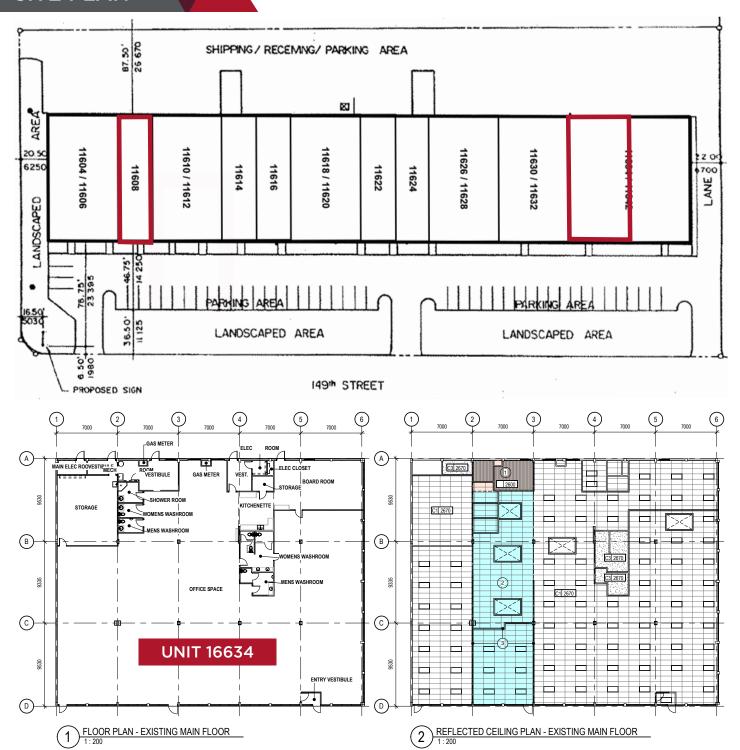

## **PROPERTY DETAILS**

| Zoning:         | IB - Business Industrial                     |
|-----------------|----------------------------------------------|
| Neighbourhood:  | Garside Industrial                           |
| Available Size: | Unit 11608: 2,304 SF<br>Unit 11634: 4,608 SF |
| Loading:        | (1) Dock 8'x10' per bay                      |

| Ceiling Height:  | 14' Clear                                     |
|------------------|-----------------------------------------------|
| Available:       | 60 Days Notice                                |
| Lease Rate:      | Market                                        |
| Additional Cost: | Op Costs \$5.19 per SF<br>Taxes \$2.84 per SF |

## SITE PLAN

Burke Smith
Partner
780 917 8344
burke.smith@cwedm.com

Nicole Pozer, Unlicensed
Team Coordinator
780 702 9472
nicole.pozer@cwedm.com

Andy Horvath
Partner
780 917 8338
andy.horvath@cwedm.com