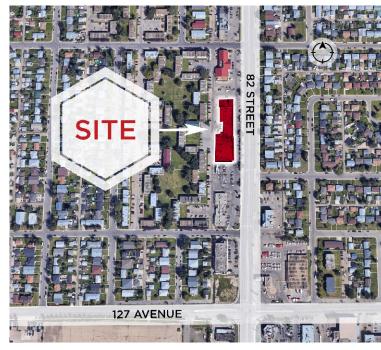

# FOR LEASE Delton Centre 12904 82 Street, Edmonton, AB



### 5,250 SF Available

## **Property Highlights**

- High traffic 82nd Street retail location with over 29,900 vpd passing the site
- Easy access from Yellowhead Trail and 137th Avenue
- At-the-door parking plus large parking pool at each end of the Centre
- Traffic generators in the area include Tim Hortons, Liquor Depot, Delton Super Drugs, Tokyo Express, Servus Credit Union and McDonalds
- Pylon signage available
- Basic Rent: market
- Operating Costs: \$10.71 per SF (estimated for 2023)



#### **David Cooney**

Partner 780 917 8327 david.cooney@cwedm.com CUSHMAN & WAKEFIELD Edmonton Suite 2700, TD Tower 10088 - 102 Avenue Edmonton, AB T5J 2Z1 www.cwedm.com



# Delton Centre

12904 82 Street, Edmonton, AB

### Site Plan



## **Property Photo**



### **David Cooney**

Partner 780 917 8327 david.cooney@cwedm.com CUSHMAN & WAKEFIELD Edmonton Suite 2700, TD Tower 10088 - 102 Avenue Edmonton, AB T5J 2Z1 www.cwedm.com