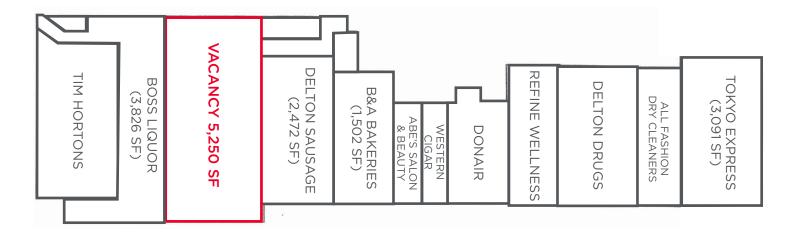

### 5,250 SF Available

## **Property Highlights**

- High traffic 82nd Street retail location with over 29,900 vpd passing the site
- Easy access from Yellowhead Trail and 137th Avenue
- At-the-door parking plus large parking pool at each end of the Centre
- Traffic generators in the area include Tim Hortons, Liquor Depot, Delton Super Drugs, Tokyo Express, Servus Credit Union and McDonalds
- Pylon signage available
- Basic Rent: market
- Operating Costs: \$10.71 per SF (estimated for 2023)