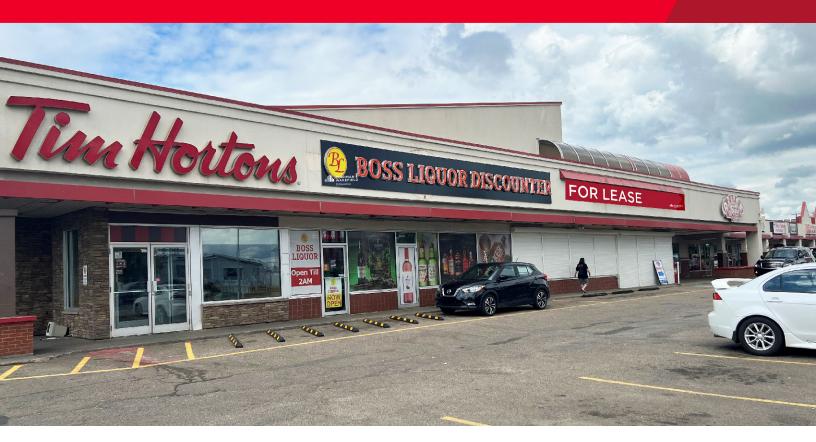

## **Property Photo**

## **Property Highlights**

- High traffic 82nd Street retail location with over 29,900 vpd passing the site
- Easy access from Yellowhead Trail and 137th Avenue
- At-the-door parking plus large parking pool at each end of the Centre
- Traffic generators in the area include Tim Hortons, Liquor Depot, Delton Super Drugs, Tokyo Express, Servus Credit Union and McDonalds
- Pylon signage available
- Basic Rent: market
- Operating Costs: \$10.71 per SF (estimated for 2023)