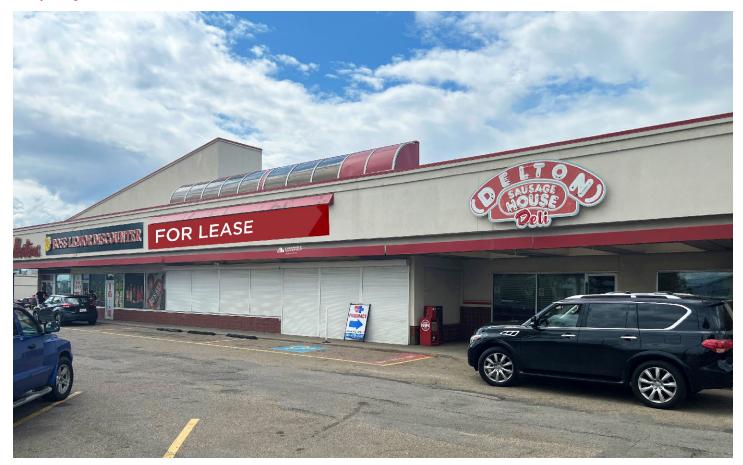

## **Property Photo**

## **Property Highlights**

- High traffic 82nd Street retail location with over 29,900 vpd passing the site
- Easy access from Yellowhead Trail and 137th Avenue
- At-the-door parking plus large parking pool at each end of the Centre
- Traffic generators in the area include Tim Hortons, Liquor Depot, Delton Super Drugs, Tokyo Express, Servus Credit Union and McDonalds
- Pylon signage available
- Basic Rent: market
- Operating Costs: \$10.71 per SF (estimated for 2023)