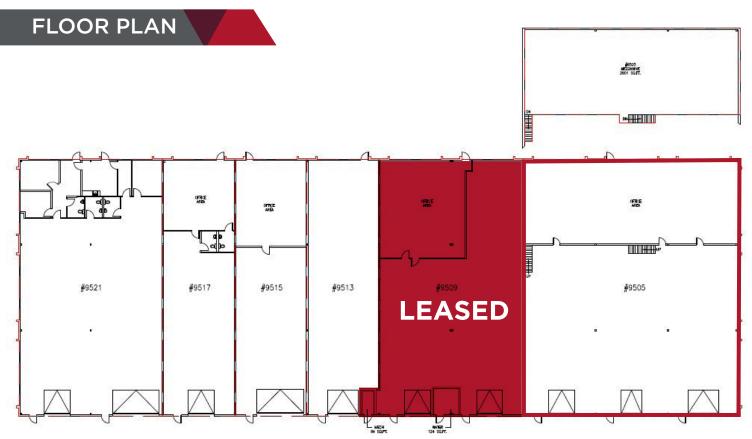

Lease Rate:

Addition LIEASED

Available: 60 Days Notice

9527

Available Size: 11,200 SF

Loading Doors: (4) Dock 9'x10'

Lease Rate: Market

Additional Rent: \$6.80 per SF