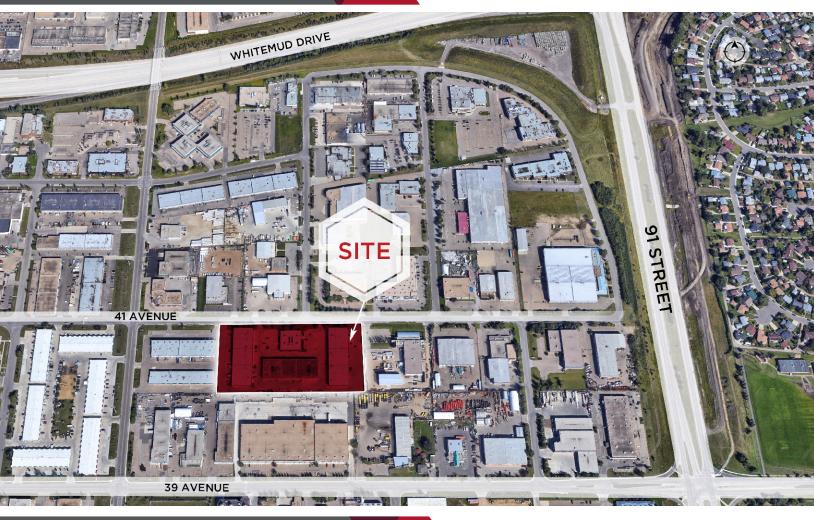

ns imposed by the property owner(s). As applicable, we make no representation as to the condition of the property (or properties) in question. August 8, 2023

### **PROPERTY DETAILS**

Neighbourhood: Strathcona Industrial Park Ceiling Height: 20' Clear

**Zoning:** IB - Industrial Business

9505

Available Size: 8,495 SF

Loading Doors: Three (3) Grade

(12'x16')

Lease Rate: Market

Additional Rent: \$6.80 per SF

(2023)

Availability: November 1, 2023

VIRTUAL TOUR

9509

Available Size: 5,495 SF

Loading Doors: Two (2) Grade

(12'x16')

Lease Rate:

Addition LIEASED

Available: 60 Days Notice

9527

Available Size: 11,200 SF

Loading Doors: (4) Dock 9'x10'

Lease Rate: Market

Additional Rent: \$6.80 per SF

(2023)

Availability: February 1, 2024

### **AERIAL**



# LOCATION OVERVIEW



# 9505 PROPERTY PHOTOS



# 9505 PROPERTY PHOTOS





### 9527 FLOOR PLAN





Partner

780 917 8344 burke.smith@cwedm.com

Burke Smith Nicole Pozer, Unlicensed Andy Horvath

Team Coordinator 780 702 9472 nicole.pozer@cwedm.com

Partner 780 917 8338 andy.horvath@cwedm.com