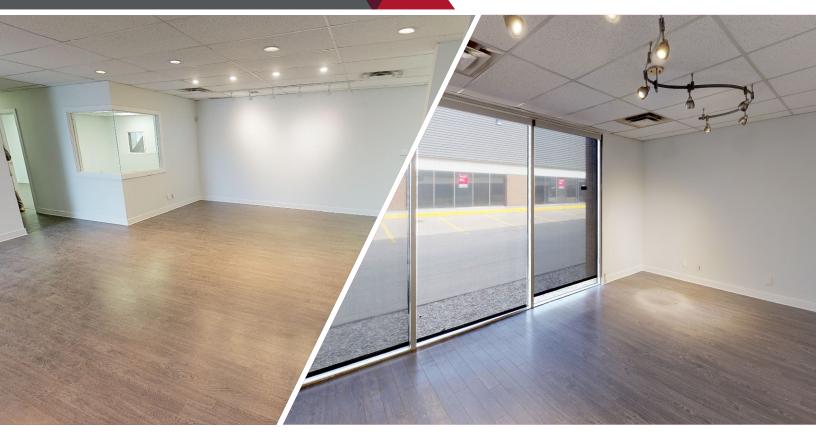

owner(s). As applicable, we make no representation as to the condition of the property (or properties) in question. August 8, 2023

### **PROPERTY DETAILS**

Neighbourhood: Strathcona Industrial Park Ceiling Height: 20' Clear

**Zoning:** IB - Industrial Business

9505

Available Size: 8,495 SF

Loading Doors: Three (3) Grade

(12'x16')

Lease Rate: Market

Additional Rent: \$6.80 per SF

(2023)

Availability: November 1, 2023

VIRTUAL TOUR

9509

Available Size: 5,495 SF

Loading Doors: Two (2) Grade

(12'x16')

Lease Rate:

Addition LIEASED

Available: 60 Days Notice

9527

Available Size: 11,200 SF

Loading Doors: (4) Dock 9'x10'

Lease Rate: Market

Additional Rent: \$6.80 per SF

(2023)

Availability: February 1, 2024

### **AERIAL**



# LOCATION OVERVIEW



# 9505 PROPERTY PHOTOS



# 9505 PROPERTY PHOTOS





### 9527 FLOOR PLAN





Partner

780 917 8344 burke.smith@cwedm.com

Burke Smith Nicole Pozer, Unlicensed Andy Horvath

Team Coordinator 780 702 9472 nicole.pozer@cwedm.com

Partner 780 917 8338 andy.horvath@cwedm.com