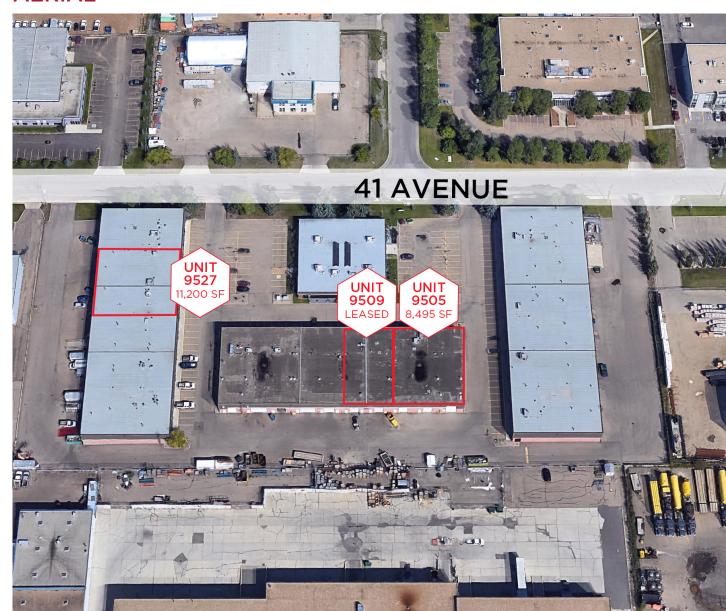

### **AERIAL**

### **PROPERTY DETAILS**

Neighbourhood: Strathcona Industrial Park Ceiling Height: 20' Clear

**Zoning:** IB - Industrial Business

9505

Available Size: 8,495 SF

Loading Doors: Three (3) Grade

(12'x16')

Lease Rate: Market

Additional Rent: \$6.80 per SF

(2023)

Availability: November 1, 2023

VIRTUAL TOUR

9509

Available Size: 5,495 SF

Loading Doors: Two (2) Grade

(12'x16')

Lease Rate:

Addition LIEASED

Available: 60 Days Notice

9527

Available Size: 11,200 SF

Loading Doors: (4) Dock 9'x10'

Lease Rate: Market

Additional Rent: \$6.80 per SF

(2023)

Availability: February 1, 2024