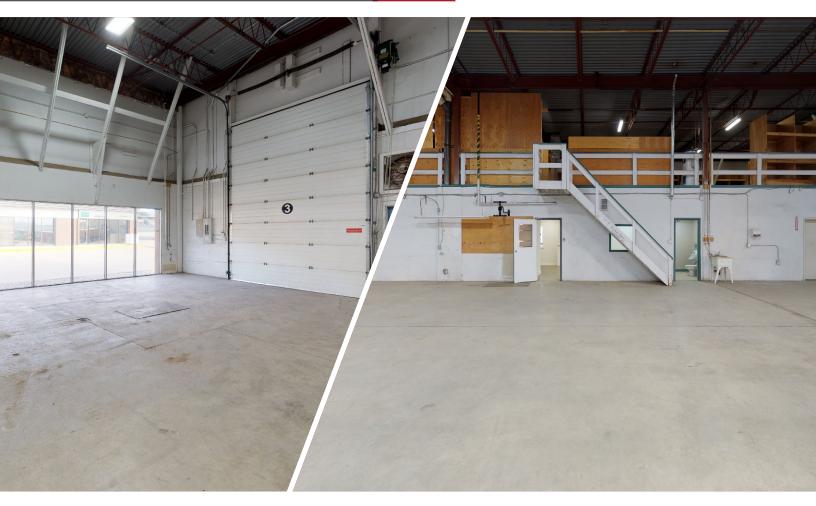

we make no representation as to the condition of the property (or properties) in question. August 8, 2023

### **PROPERTY DETAILS**

Neighbourhood: Strathcona Industrial Park Ceiling Height: 20' Clear

**Zoning:** IB - Industrial Business

9505

Available Size: 8,495 SF

Loading Doors: Three (3) Grade

(12'x16')

Lease Rate: Market

Additional Rent: \$6.80 per SF

(2023)

Availability: November 1, 2023

VIRTUAL TOUR

9509

Available Size: 5,495 SF

Loading Doors: Two (2) Grade

(12'x16')

Lease Rate:

Addition LIEASED

Available: 60 Days Notice

9527

Available Size: 11,200 SF

Loading Doors: (4) Dock 9'x10'

Lease Rate: Market

Additional Rent: \$6.80 per SF

(2023)

Availability: February 1, 2024

### **AERIAL**



# LOCATION OVERVIEW



# 9505 PROPERTY PHOTOS



# 9505 PROPERTY PHOTOS





### 9527 FLOOR PLAN





Partner

780 917 8344 burke.smith@cwedm.com

Burke Smith Nicole Pozer, Unlicensed Andy Horvath

Team Coordinator 780 702 9472 nicole.pozer@cwedm.com

Partner 780 917 8338 andy.horvath@cwedm.com