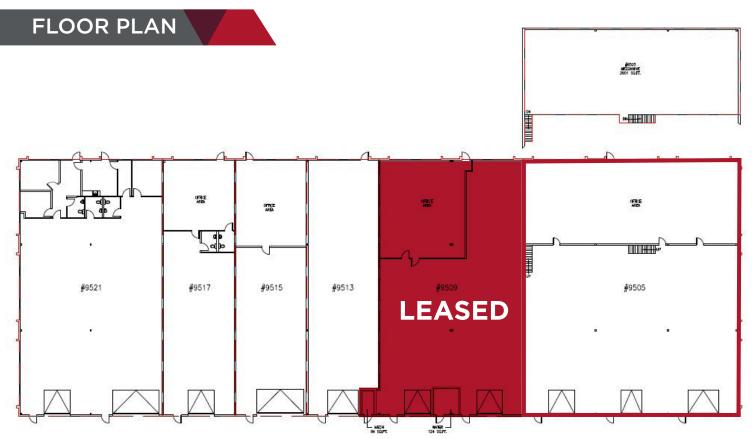

Additional Rent: \$6.80 per SF

(2023)

Availability: November 1, 2023

VIRTUAL TOUR

9509

Available Size: 5,495 SF

Loading Doors: Two (2) Grade

(12'x16')

Lease Rate:

Addition LEASE per S

Available: 60 Days Notice

VIRTUAL TOUR

9527

Available Size: 11,200 SF

Loading Doors: (4) Dock 9'x10'

Lease Rate: Market