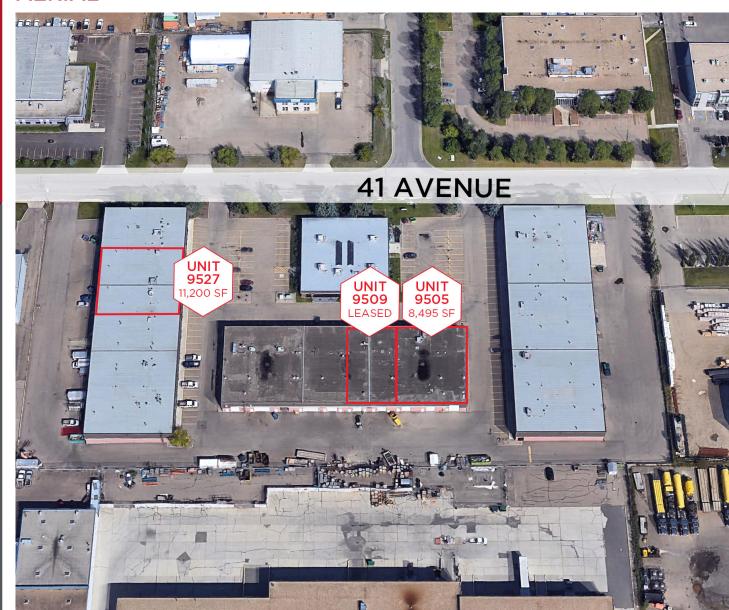

### **AERIAL**

### **PROPERTY DETAILS**

Neighbourhood: Strathcona Industrial Park Ceiling Height: 20' Clear

**Zoning:** IB - Industrial Business

9505

Available Size: 8,495 SF

Loading Doors: Three (3) Grade

(12'x16')

Lease Rate: Market

Additional Rent: \$6.80 per SF

(2023)

Availability: November 1, 2023

VIRTUAL TOUR

9509

Available Size: 5,495 SF

Loading Doors: Two (2) Grade

(12'x16')

Lease Rate:

Addition LEASE per S

Available: 60 Days Notice

VIRTUAL TOUR

9527

Available Size: 11,200 SF

Loading Doors: (4) Dock 9'x10'

Lease Rate: Market

Additional Rent: \$6.80 per SF

(2023)

Availability: February 1, 2024