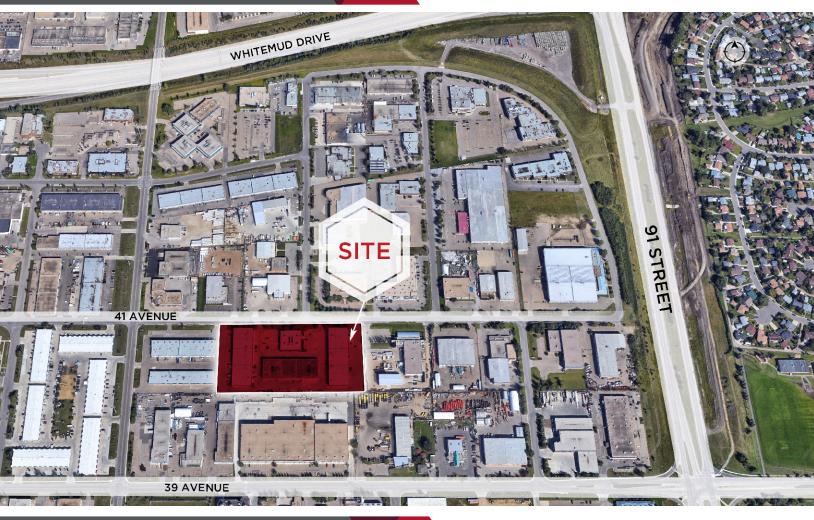

property owner(s). As applicable, we make no representation as to the condition of the property (or properties) in question. August 8, 2023

### **PROPERTY DETAILS**

Neighbourhood: Strathcona Industrial Park Ceiling Height: 20' Clear

**Zoning:** IB - Industrial Business

9505

Available Size: 8,495 SF

Loading Doors: Three (3) Grade

(12'x16')

Lease Rate: Market

Additional Rent: \$6.80 per SF

(2023)

Availability: November 1, 2023

VIRTUAL TOUR

9509

Available Size: 5,495 SF

Loading Doors: Two (2) Grade

(12'x16')

Lease Rate:

Addition LEASE per S

Available: 60 Days Notice

VIRTUAL TOUR

9527

Available Size: 11,200 SF

Loading Doors: (4) Dock 9'x10'

Lease Rate: Market

Additional Rent: \$6.80 per SF

(2023)

Availability: February 1, 2024

### **AERIAL**



# LOCATION OVERVIEW



# 9505 PROPERTY PHOTOS



# 9505 PROPERTY PHOTOS





### 9527 FLOOR PLAN





Partner

780 917 8344 burke.smith@cwedm.com

Burke Smith Nicole Pozer, Unlicensed Andy Horvath

Team Coordinator 780 702 9472 nicole.pozer@cwedm.com

Partner 780 917 8338 andy.horvath@cwedm.com