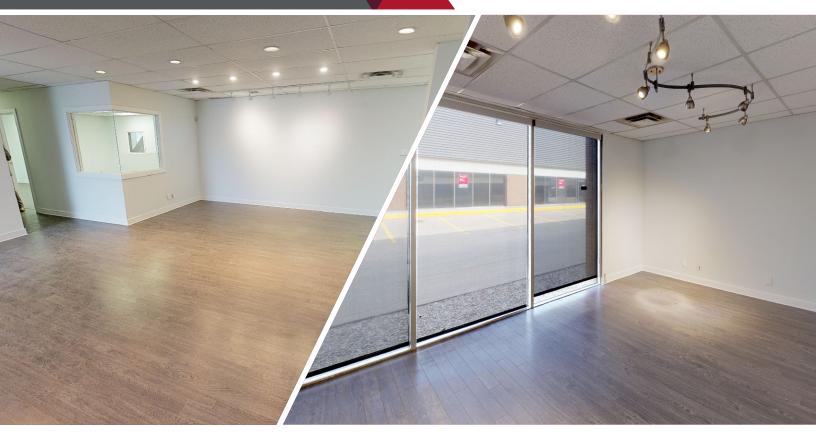

icable, we make no representation as to the condition of the property (or properties) in question. August 8, 2023

### **PROPERTY DETAILS**

Neighbourhood: Strathcona Industrial Park Ceiling Height: 20' Clear

**Zoning:** IB - Industrial Business

9505

Available Size: 8,495 SF

Loading Doors: Three (3) Grade

(12'x16')

Lease Rate: Market

Additional Rent: \$6.80 per SF

(2023)

Availability: November 1, 2023

VIRTUAL TOUR

9509

Available Size: 5,495 SF

Loading Doors: Two (2) Grade

(12'x16')

Lease Rate:

Addition LEASE per S

Available: 60 Days Notice

VIRTUAL TOUR

9527

Available Size: 11,200 SF

Loading Doors: (4) Dock 9'x10'

Lease Rate: Market

Additional Rent: \$6.80 per SF

(2023)

Availability: February 1, 2024

### **AERIAL**



# LOCATION OVERVIEW



# 9505 PROPERTY PHOTOS



# 9505 PROPERTY PHOTOS





### 9527 FLOOR PLAN





Partner

780 917 8344 burke.smith@cwedm.com

Burke Smith Nicole Pozer, Unlicensed Andy Horvath

Team Coordinator 780 702 9472 nicole.pozer@cwedm.com

Partner 780 917 8338 andy.horvath@cwedm.com