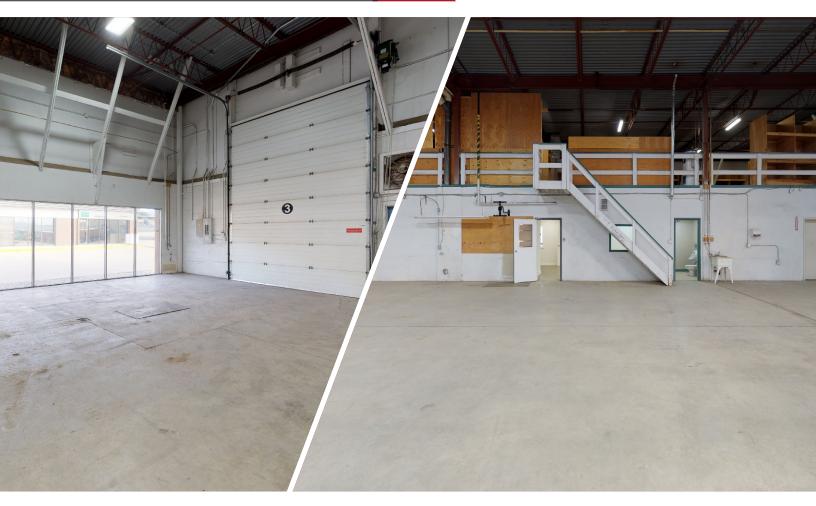

ntation as to the condition of the property (or properties) in question. August 8, 2023

### **PROPERTY DETAILS**

Neighbourhood: Strathcona Industrial Park Ceiling Height: 20' Clear

**Zoning:** IB - Industrial Business

9505

Available Size: 8,495 SF

Loading Doors: Three (3) Grade

(12'x16')

Lease Rate: Market

Additional Rent: \$6.80 per SF

(2023)

Availability: November 1, 2023

VIRTUAL TOUR

9509

Available Size: 5,495 SF

Loading Doors: Two (2) Grade

(12'x16')

Lease Rate:

Addition LEASE per S

Available: 60 Days Notice

VIRTUAL TOUR

9527

Available Size: 11,200 SF

Loading Doors: (4) Dock 9'x10'

Lease Rate: Market

Additional Rent: \$6.80 per SF

(2023)

Availability: February 1, 2024

### **AERIAL**



# LOCATION OVERVIEW



# 9505 PROPERTY PHOTOS



# 9505 PROPERTY PHOTOS





### 9527 FLOOR PLAN





Partner

780 917 8344 burke.smith@cwedm.com

Burke Smith Nicole Pozer, Unlicensed Andy Horvath

Team Coordinator 780 702 9472 nicole.pozer@cwedm.com

Partner 780 917 8338 andy.horvath@cwedm.com