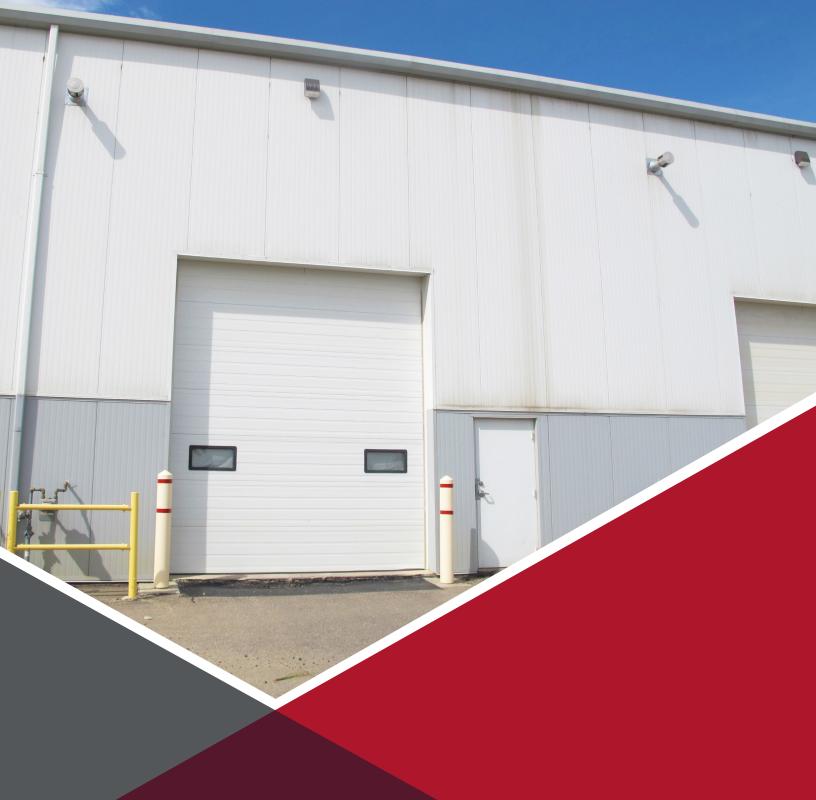

## **PROPERTY DETAILS**

| Municipal Address: | #440, 280 Portage Close,<br>Sherwood Park AB |
|--------------------|----------------------------------------------|
| Legal Description: | 27/1424552                                   |
| Zoning:            | IM (Medium Industrial)                       |
| Year Built:        | 2014                                         |
| Building Size:     | ±914 SF (Mezzanine)<br>±2,266 SF (Warehouse) |
|                    | ±3,180 SF (Total)                            |
| Loading Doors:     | One Grade 12' x14'                           |