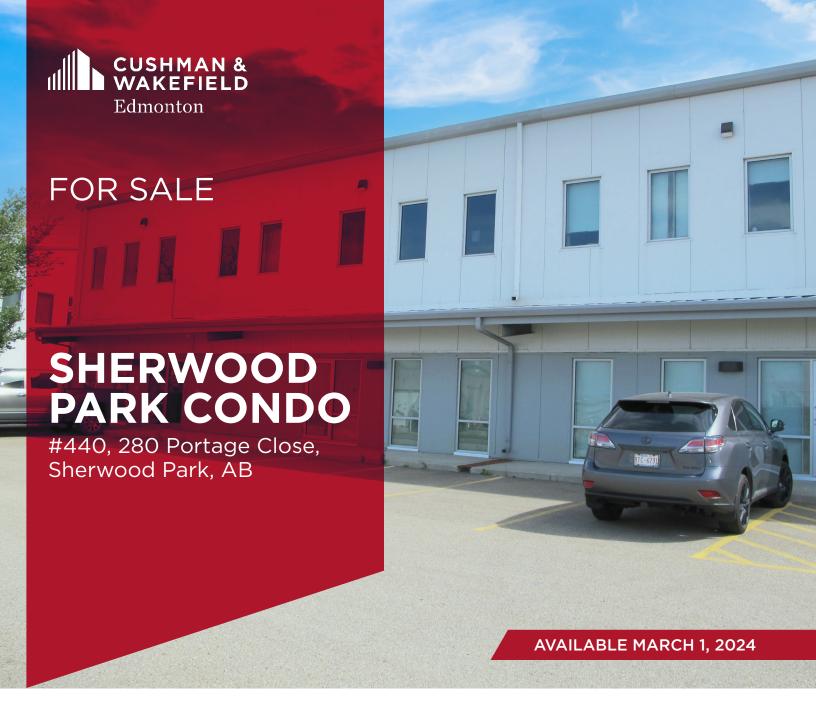

## 3,180 SF SHELL SPACE CONDO

## **PROPERTY DETAILS**

| Municipal Address: | #440, 280 Portage Close,<br>Sherwood Park AB |
|--------------------|----------------------------------------------|
| Legal Description: | 27/1424552                                   |
| Zoning:            | IM (Medium Industrial)                       |
| Year Built:        | 2014                                         |
| Building Size:     | ±914 SF (Mezzanine)<br>±2,266 SF (Warehouse) |
|                    | ±3,180 SF (Total)                            |
| Loading Doors:     | One Grade 12' x14'                           |