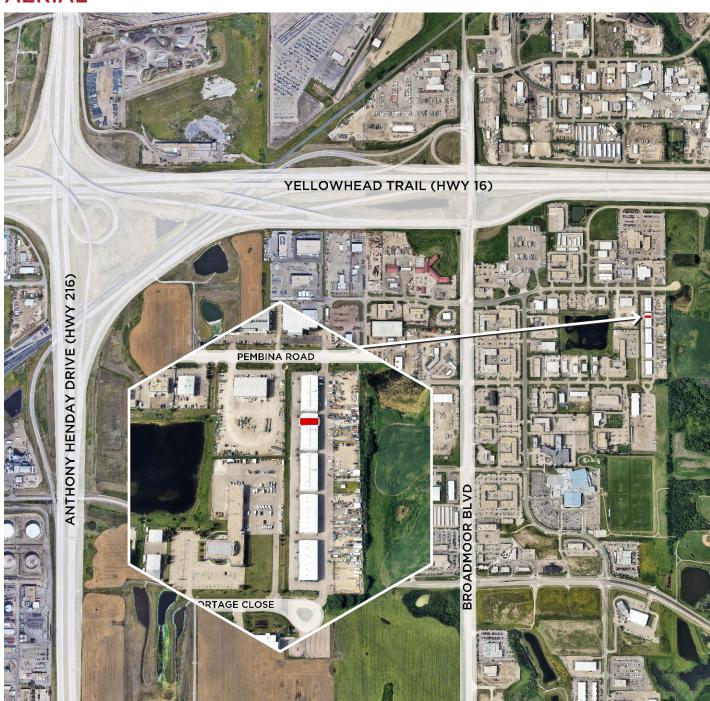

## PROPERTY HIGHLIGHTS

- Quick access to Yellowhead (HWY 16) & Anthony Henday (HWY 216).
- Opportunity to build out space to requirement or this unit is a great storage space.
- High ceiling heights for extra storage and access.
- Large marshalling area behind the bay for loading.
- Close to amenities including coffee, restaurant and fitness.

## **AERIAL**

Doug Greschuk Partner

780 722 4344 doug.greschuk@cwedm.com chris.biggelaar@cwedm.com

Chris Van Den Biggelaar

Associate Partner 780 701 3287