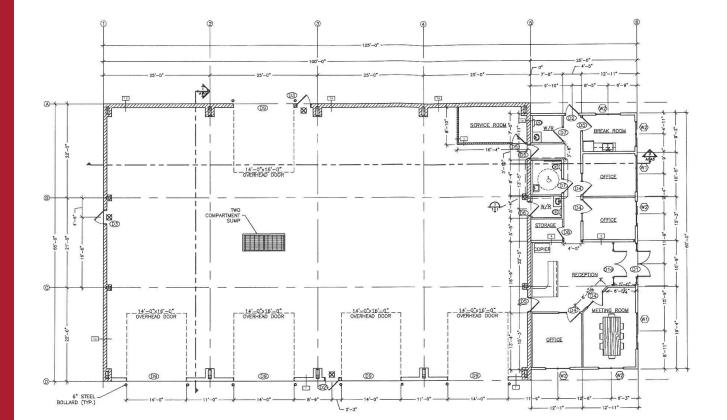

## MARKET

Acheson

SITE SIZE 1.52 Acres

SITE COVERAGE RATO

BUILDING SIZE 1,500 SF (Main Floor Office) 8,125 SF (Shop) 2,100 SF (Second Floor Mezzanine) 11,725 SF (Total)

POWER 400 Amp, 480 Volt, 3 Phase (TBC)

LOADING DOORS Grade (5) 14' x 16'

LIGHTING

Τ5

HEATING Radiant - Warehouse Roof Top Unit - Office

SUMPS

Yes

**CRANE** Two (2) 5-Ton Hoists

LEASE RATE \$20.00 per SF