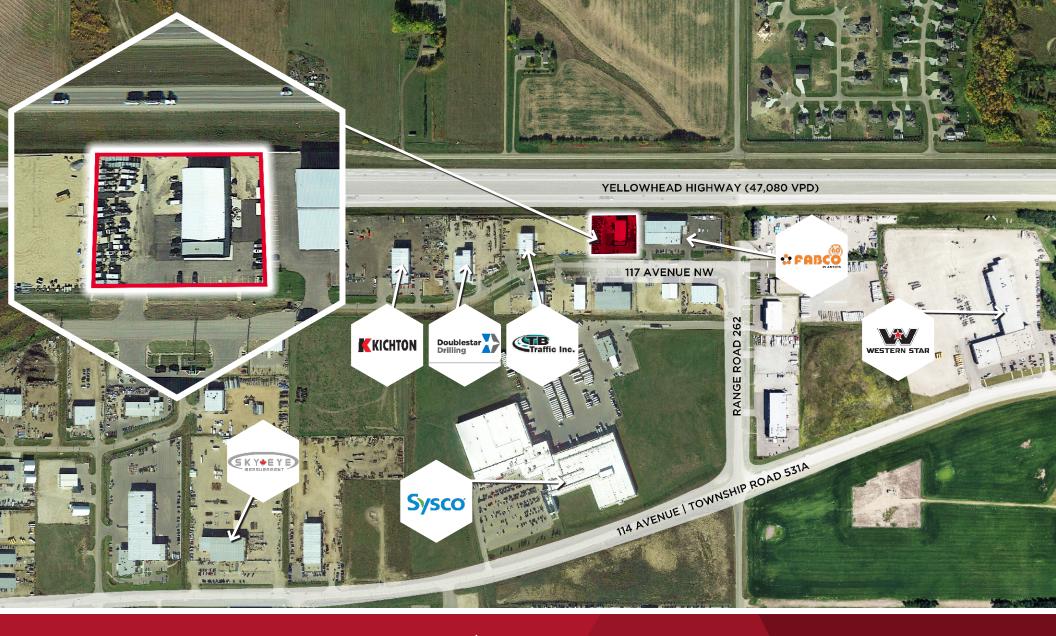

## THE OPPORTUNITY

- Fenced and secured yard
- Built in 2014
- Overhead crane with two (2) 5-ton hoists
- Functional high-end office build out with curtain wall
- 15% site coverage ratio

- Executive corner office with washroom
- Direct exposure to Highway 16
- Existing showroom space

## PROPERTY DETAILS

MUNICIPAL ADDRESS 24920 117 Avenue, Acheson, AB

LEGAL DESCRIPTION Plan: 1320217, Block 1, Lot 306

**ZONING** BI - Business Industrial

YEAR BUILT

2014

## MARKET

Acheson

SITE SIZE 1.52 Acres

SITE COVERAGE RATO

BUILDING SIZE 1,500 SF (Main Floor Office) 8,125 SF (Shop) 2,100 SF (Second Floor Mezzanine) 11,725 SF (Total)

POWER 400 Amp, 480 Volt, 3 Phase (TBC)