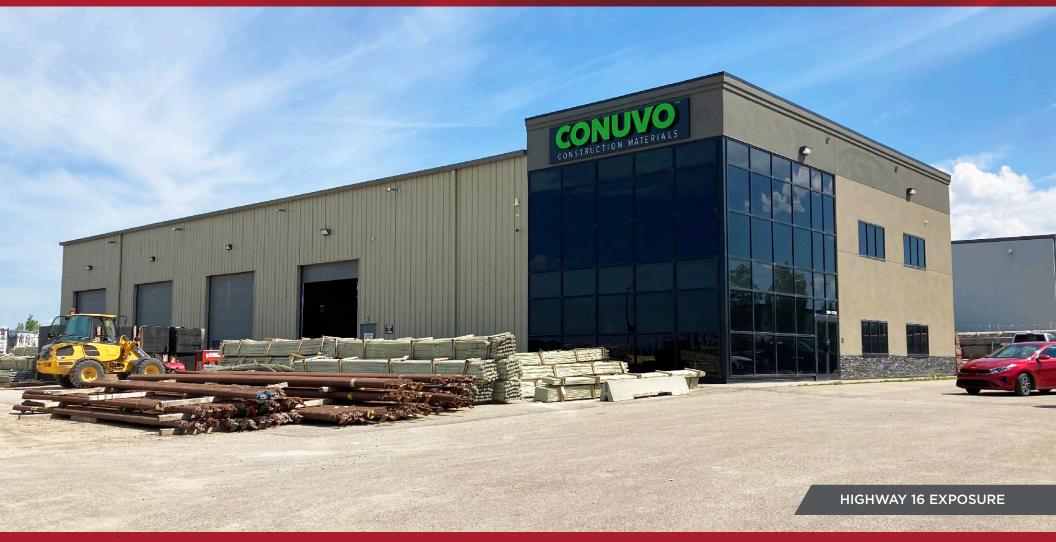

## THE OPPORTUNITY

- Fenced and secured yard
- Built in 2014
- Overhead crane with two (2) 5-ton hoists
- Functional high-end office build out with curtain wall
- 15% site coverage ratio

- Executive corner office with washroom
- Direct exposure to Highway 16
- Existing showroom space

## PROPERTY DETAILS

MUNICIPAL ADDRESS 24920 117 Avenue, Acheson, AB

LEGAL DESCRIPTION Plan: 1320217, Block 1, Lot 306

**ZONING** BI - Business Industrial

YEAR BUILT

2014

## MARKET

Acheson

SITE SIZE 1.52 Acres

SITE COVERAGE RATO

BUILDING SIZE 1,500 SF (Main Floor Office) 8,125 SF (Shop) 2,100 SF (Second Floor Mezzanine) 11,725 SF (Total)

POWER 400 Amp, 480 Volt, 3 Phase (TBC)