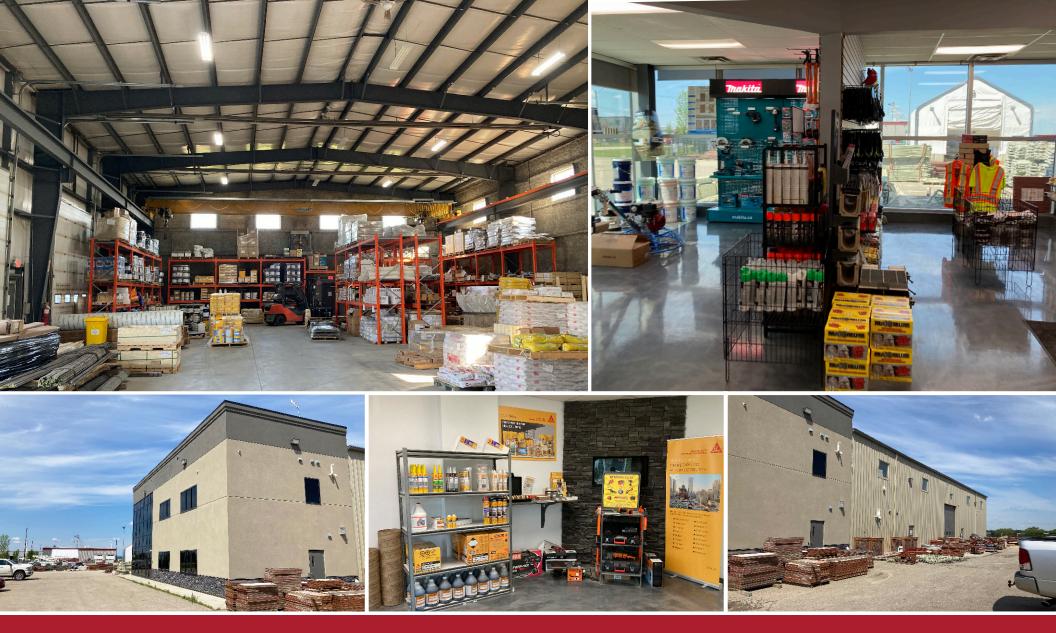

## THE OPPORTUNITY

- Fenced and secured yard
- Built in 2014
- Overhead crane with two (2) 5-ton hoists
- Functional high-end office build out with curtain wall
- 15% site coverage ratio

- Executive corner office with washroom
- Direct exposure to Highway 16
- Existing showroom space

## MARKET

Acheson

SITE SIZE 1.52 Acres

SITE COVERAGE RATO

BUILDING SIZE 1,500 SF (Main Floor Office) 8,125 SF (Shop) 2,100 SF (Second Floor Mezzanine) 11,725 SF (Total)

POWER 400 Amp, 480 Volt, 3 Phase (TBC)